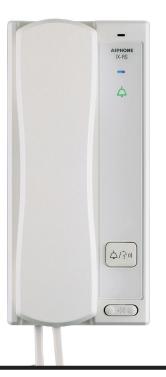

### DESCRIPTION

The IX-RS is a surface mount IP sub master station. It connects to a network using Cat-5e/6 cable and is SIP compliant. Each station can be programmed to call up to 20 different stations, there are three different call levels to choose from. The station has an  $8\Omega$ , 2W output that can be used for paging or communication. There is one contact output that can be programmed to trigger during door release or based on the status of the station. There is one input that can be used to trigger an outgoing call or answer a call/page. Sound files can be uploaded for custom messages to be played during certain functions (door release, call placed, or on communication start. The station has audible and visual indications for calling, communication, and door release. This station is available in black (IX-RS-B) or white (IX-RS-W).

#### FEATURES

- Handset and hands-free communication
- 8Ω, 2W output
- SIP compliant
- Illuminated call button indicator
- · Communication / call tone volume control switch
- One contact output
- One trigger input
- 802.3af PoE compliant
- PoE (802.3af)