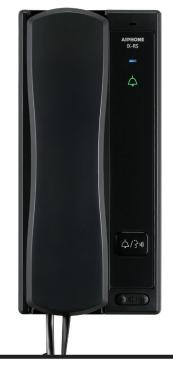

### DESCRIPTION

The IX-RS is a surface mount IP sub master station. It connects to a network using Cat-5e/6 cable and is SIP compliant. Each station can be programmed to call up to 20 different stations, there are three different call levels to choose from. The station has an  $8\Omega$ , 2W output that can be used for paging or communication. There is one contact output that can be programmed to trigger during door release or based on the status of the station. There is one input that can be used to trigger an outgoing call or answer a call/page. Sound files can be uploaded for custom messages to be played during certain functions (door release, call placed, or on communication start. The station has audible and visual indications for calling, communication, and door release. This station is available in black (IX-RS-B) or white (IX-RS-W).

#### FEATURES

- Handset and hands-free communication
- 8Ω, 2W output
- SIP compliant
- Illuminated call button indicator
- · Communication / call tone volume control switch
- One contact output
- One trigger input
- 802.3af PoE compliant
- PoE (802.3af)