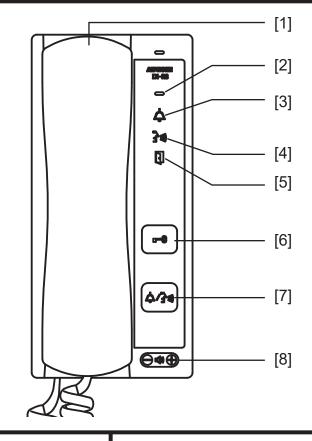

#### FEATURE CALL-OUT:

### FEATURE CALL-OUT DEFINITIONS

[4] Communication indicator (orange)

[2] Status indicator (orange/blue)

## [5] Door unlock indicator (green)

[3] Calling indicator (green)

- [6] Door release button
- [7] Call button

[1] Handset

[8] Call tone/communication volume control