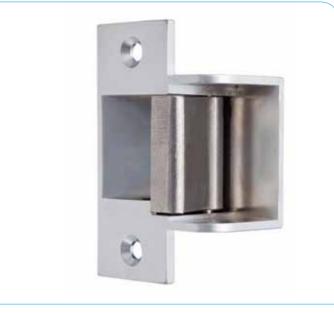

### PRODUCT DESCRIPTION

The Compact Electric Strike FES7 is one of the smallest and most versatile strikes in the world today and is suitable for all types of door frames. Designed to be fitted in place of an entrance set strike plate. Minimal effort is required when installing the unit.

The compact size also assists with maintaining the integrity and strength of the door frame. The versatile strike can be mounted on the right or left hand side of a door and is factory configured to operate in fail secure mode.