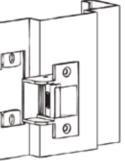

|
|------------------|-------------------------------------------------------------------------|
| FUNCTION         | Power To Open (Fail Secure)                                             |
| HOLDING STRENGTH | Static force: 500kg<br>Dynamic force: 60J<br>(S5 according to AS4745.2) |
| VOLTAGE/CURRENT  | 12VDC ~ 90mA                                                            |
| MONITORING       | NIL                                                                     |

Wooden Jamb Installation (Flush Mount)





# PRODUCT FEATURES

- One of the world's smallest strikes
- Easy installation
- Ideal for wooden, steel & aluminium frames
- Size to suit standard entrance set strike plates
- 12VDC low current draw
- Continuously rated solenoid

```
63 <
```