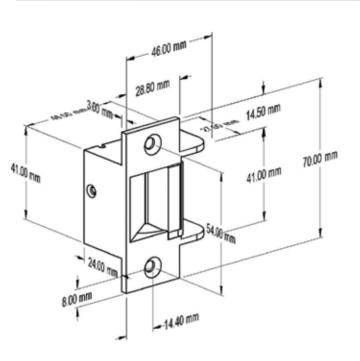

## PRODUCT DIMENSIONS AND INSTALLATION

FES7

#### TECHNICAL DETAILS

| PART NO.         | FES7                                                                    |
|------------------|-------------------------------------------------------------------------|
| FUNCTION         | Power To Open (Fail Secure)                                             |
| HOLDING STRENGTH | Static force: 500kg<br>Dynamic force: 60J<br>(S5 according to AS4745.2) |
| VOLTAGE/CURRENT  | 12VDC ~ 90mA                                                            |
| MONITORING       | NIL                                                                     |