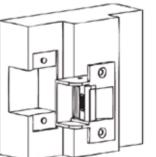

e can be mounted on the right or left hand side of a door and is factory configured to operate in fail secure mode.

## PRODUCT DIMENSIONS AND INSTALLATION



FES7

#### TECHNICAL DETAILS

| PART NO.         | FES7                                                                    |
|------------------|-------------------------------------------------------------------------|
| FUNCTION         | Power To Open (Fail Secure)                                             |
| HOLDING STRENGTH | Static force: 500kg<br>Dynamic force: 60J<br>(S5 according to AS4745.2) |
| VOLTAGE/CURRENT  | 12VDC ~ 90mA                                                            |
| MONITORING       | NIL                                                                     |

Wooden Jamb Installation (Flush Mount)





# PRODUCT FEATURES

- One of the world's smallest strikes
- Easy installation
- Ideal for wooden, steel & aluminium frames
- Size to suit standard entrance set strike plates
- 12VDC low current draw
- Continuously rated solenoid

```
63 <
```