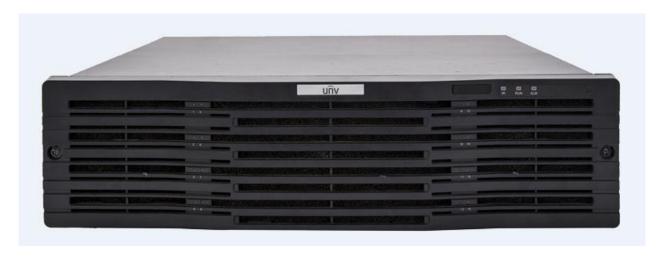

### **Overview**

DEU1016, with high performance, high reliability, high density, high scalability, is anaffordable high-leveldisk enclosure developed especially for video surveillance.

**DEU1016** 

### **Features**

High density

The innovative enclosure with 530.4mm depth and 3U height that holds up to 8 disks, is space-saving and applicable to the standard rack-mounted scenarios.

Power protection

Disk poweredonsequentially during system startup, protection from impulse current.