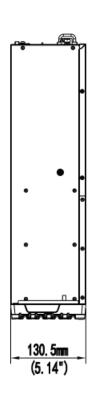

## **Dimensions**

# **Specifications**

|                                                                     | DEU1016                                                         |  |
|---------------------------------------------------------------------|-----------------------------------------------------------------|--|
| Storage                                                             |                                                                 |  |
| HDD                                                                 | 16 SATA Interfaces                                              |  |
| Disk Capacity                                                       | up to 6TB for each disk                                         |  |
| External Interface                                                  |                                                                 |  |
| Back-end Expansion<br>Interface                                     | 1 Mini SAS                                                      |  |
| General                                                             |                                                                 |  |
| Power Supply                                                        | 100 ~ 240V                                                      |  |
| Working Environment                                                 | Vorking Environment -10 °C~ 55 °C<br>5%~95% RH (non-condensing) |  |
| Weight(Without HDD)                                                 | Vithout HDD) < 10kg(22lb)                                       |  |
| Dimensions (H×W×D) 452.1 × 481.46× 130.5mm (17.8" × 18.96" × 5.14") |                                                                 |  |