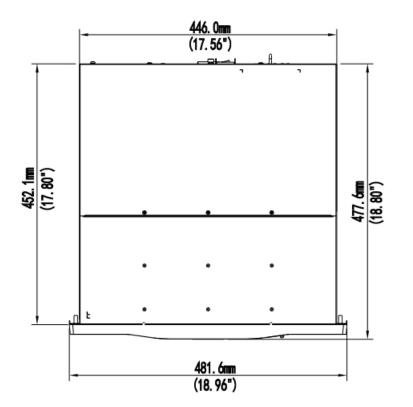

## **Dimensions**

# **Specifications**

|                                                                     | DEU1016                                                         |  |
|---------------------------------------------------------------------|-----------------------------------------------------------------|--|
| Storage                                                             |                                                                 |  |
| HDD                                                                 | 16 SATA Interfaces                                              |  |
| Disk Capacity                                                       | up to 6TB for each disk                                         |  |
| External Interface                                                  |                                                                 |  |
| Back-end Expansion<br>Interface                                     | 1 Mini SAS                                                      |  |
| General                                                             |                                                                 |  |
| Power Supply                                                        | 100 ~ 240V                                                      |  |
| Working Environment                                                 | Vorking Environment -10 °C~ 55 °C<br>5%~95% RH (non-condensing) |  |
| Weight(Without HDD)                                                 | Vithout HDD) < 10kg(22lb)                                       |  |
| Dimensions (H×W×D) 452.1 × 481.46× 130.5mm (17.8" × 18.96" × 5.14") |                                                                 |  |