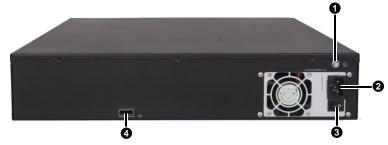

### **Rear Panel**

| No. | Item               | Description                                |
|-----|--------------------|--------------------------------------------|
| 0   | Grounding terminal | Equipment grounding                        |
| 0   | Power interface    | AC power, 100 V-240 V AC                   |
| 8   | Power switch       | Turn on/off device when connected to power |
| 4   | Mini-SAS interface | For connection to the host                 |