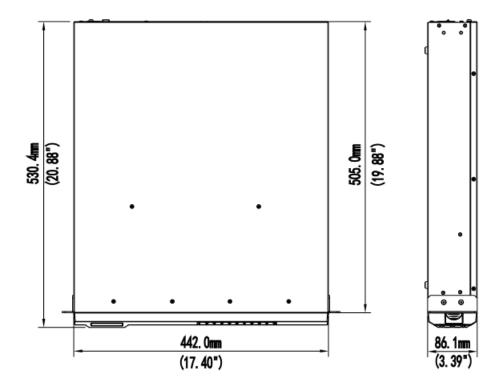

# **Specifications**

|                                 | DEU1008                                                           |  |
|---------------------------------|-------------------------------------------------------------------|--|
| Storage                         |                                                                   |  |
| HDD                             | 8 SATA Interfaces                                                 |  |
| Disk Capacity                   | up to 6TB for each disk                                           |  |
| External Interface              |                                                                   |  |
| Back-end Expansion<br>Interface | 1 Mini SAS                                                        |  |
| General                         |                                                                   |  |
| Power Supply                    | 100 ~ 240V                                                        |  |
| Working Environment             | rking Environment -10 °C~ 55 °C<br>5%~95% RH (non-condensing)     |  |
| Weight(Without HDD)             | < 10 kg(22lb)                                                     |  |
| Dimensions (H×W×D)              | mensions (H×W×D) 442.0 × 530.4 × 86.01mm (17.4" × 20.88" × 3.39") |  |

## **Dimensions**