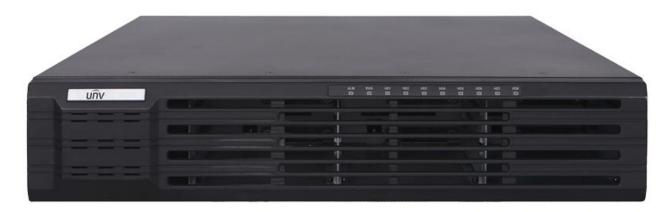

# **DEU1008 Disk Enclosure**

### **Overview**

DEU1008, with high performance, high reliability, high density, high scalability, is anaffordable high-leveldisk enclosure developed especially for video surveillance.

**DEU1008** 

### **Features**

High density

The innovative enclosure with 530.4mm depth and 2U height that holds up to 8 disks, is space-saving and applicable to the standard rack-mounted scenarios.

Power protection

Disk poweredonsequentially during system startup, protection from impulse current.