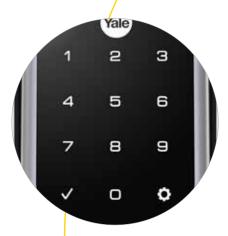

### YALE ASSURE APP

Use your phone to unlock your home and manage who has access, with the free app.

### **SHARE KEYS**

Share or delete digital keys using the app. Includes 5 digital keys with every account setup.