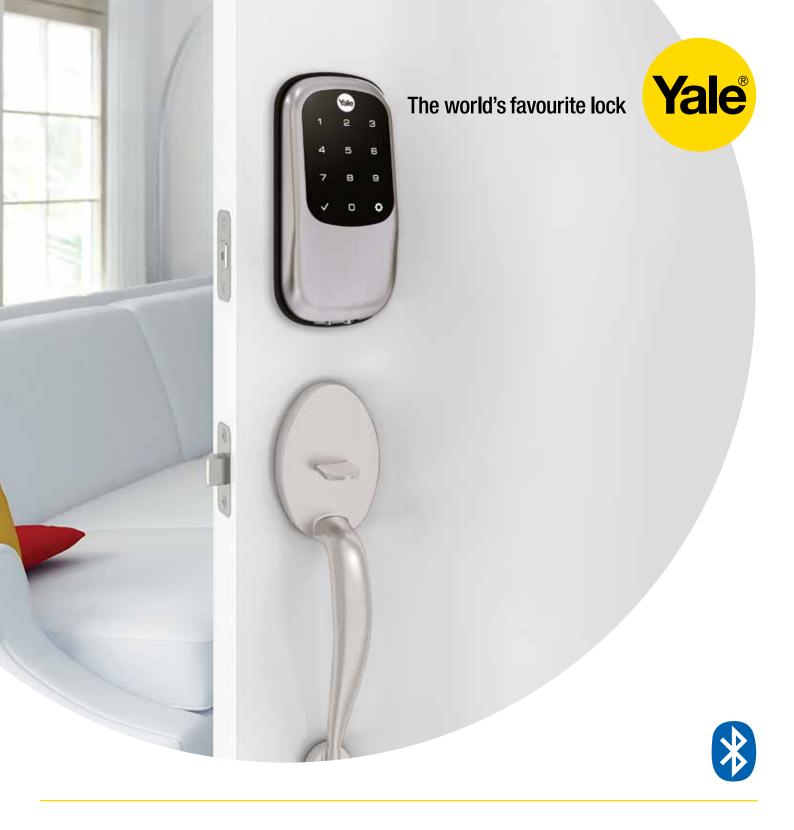

## **CUSTOMISE LOCKS**

Create up to 12 unique PIN codes, adjust lock features and personalise your setting.