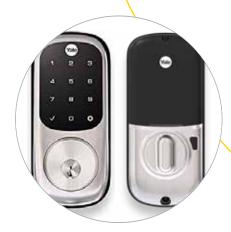

# Assure Lock<sup>TM</sup> with bluetooth®

The Yale Assure with Bluetooth allows you to unlock your home with your smartphone, allowing you to ditch the keys for good! Share digital keys with family and friends, view access history and customise lock settings and PIN codes all from your Yale Assure app (available on android and ios). This DIY product is easy to install on new or existing doors.

### **TOUCHSCREEN KEYPAD**

Unlock by entering your PIN code and lock up with a simple tap.

### ONE TOUCH LOCKING

Lock-up without the hassle of keys by simply tapping the keypad.

## **CUSTOMISE LOCKS**

Create up to 12 unique PIN codes, adjust lock features and personalise your setting.

# **KEY FREE OPTION AVAILABLE**

No cylinder means no lost keys