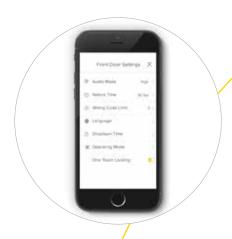

### **TOUCHSCREEN KEYPAD**

Unlock by entering your PIN code and lock up with a simple tap.