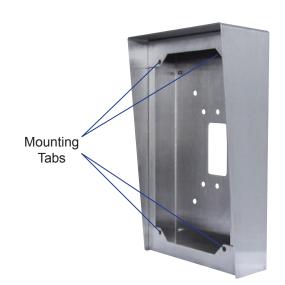

#### **MOUNTING INSTRUCTIONS:**

- 1. The SBX-ISDVF is designed to mount to a 1 or 2-gang box, ring, or to any flat surface.
- 2. Pass cable through the knockout hole.
- 3. Secure mounting box to wall.
- 4. Connect wires to door station. (Refer to system's installation instructions).
- 5. Connect supplied speed nuts to mounting tabs. (4 total)
- 6. Attach door station to mounting box using the tamper proof screws and tool supplied with this box.