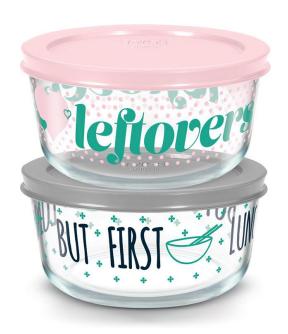

### Round Storage with Plastic Cover – But First Lunch

| SKU     | Description                              |
|---------|------------------------------------------|
| 1133681 | Pyrex 4cup Rnd But First Lunch w Gray PC |

#### Round Storage with Plastic Cover – I Heart Leftovers

| SKU     | Description                            |
|---------|----------------------------------------|
| 1133682 | Pyrex 4cup I Heart Leftovers w Pink PC |