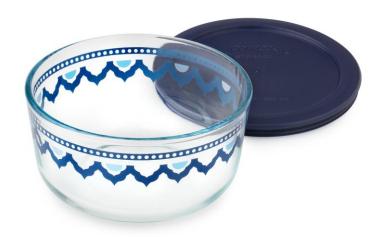

| SKU     | Description                           |
|---------|---------------------------------------|
| 1135113 | Pyrex EDS 6pc Round VP-Prairie Garden |

| SKU     | Description                                |
|---------|--------------------------------------------|
| 1132885 | Pyrex SS 4cup Rnd Santorini w Dark Blue PC |

| SKU     | Description                             |
|---------|-----------------------------------------|
| 1132887 | Pyrex 7cup Rnd Santorini w Dark Blue PC |

| SKU     | Description                             |
|---------|-----------------------------------------|
| 1132886 | Pyrex SS 3cup Rect Santorini w White PC |