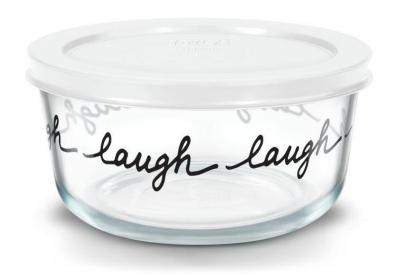

### Round Storage with Plastic Cover – Laugh

| SKU     | Description                                |
|---------|--------------------------------------------|
| 1135854 | Pyrex EDS 4cup Round w/PC- Celebrations P2 |