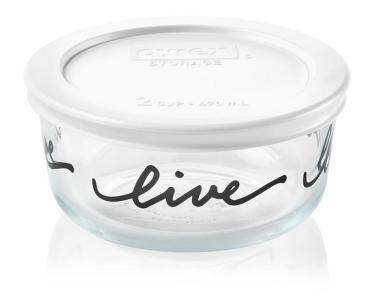

#### Round Storage with Plastic Cover – Live

| SKU     | Description                             |
|---------|-----------------------------------------|
| 1135658 | Pyrex EDS 2cup Round w/PC- Celebrations |