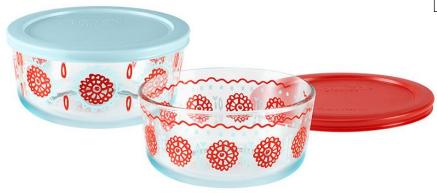

### Round Storage with Plastic Cover - Starz

| SKU     | Description                                    |
|---------|------------------------------------------------|
| 1135151 | Pyrex EDS 4C Rnd Amrcna Strz P2 w Dark Blue PC |

| SKU     | Description                              |
|---------|------------------------------------------|
| 1136495 | Pyrex EDS 12pc 4c Rnd CDU Amercana Pttrn |