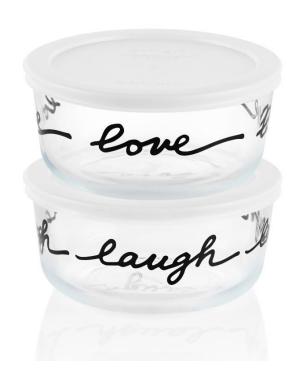

#### Round Storage with Plastic Cover – Live

| SKU     | Description                             |
|---------|-----------------------------------------|
| 1135658 | Pyrex EDS 2cup Round w/PC- Celebrations |

#### **Round Storage with Plastic Cover** – Love

| SKU     | Description                           |
|---------|---------------------------------------|
| 1135659 | Pyrex EDS 4cup Round w/PCCelebrations |

### Round Storage with Plastic Cover – Laugh

| SKU     | Description                                |
|---------|--------------------------------------------|
| 1135854 | Pyrex EDS 4cup Round w/PC- Celebrations P2 |