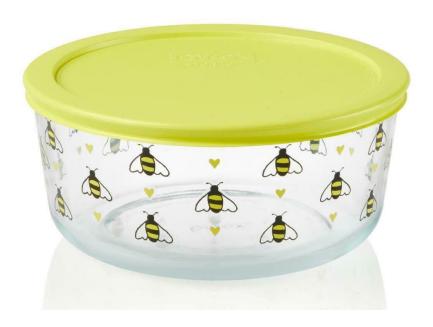

### Round Storage with Plastic Cover - Bee Happy

| SKU     | Description                       |
|---------|-----------------------------------|
| 1135146 | Pyrex EDS 7cup Rnd w/PC-Bee Happy |

| SKU     | Description                              |
|---------|------------------------------------------|
| 1132188 | Pyrex SS 4C Rnd PetalPower w Yolk PC CDU |