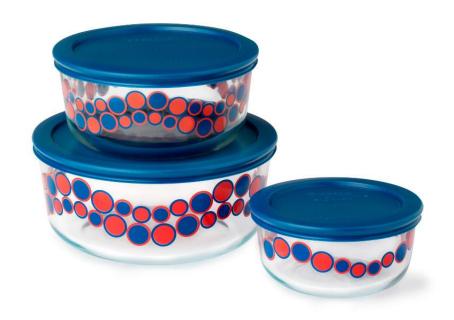

| SKU     | Description                           |
|---------|---------------------------------------|
| 1135113 | Pyrex EDS 6pc Round VP-Prairie Garden |

| SKU     | Description                                |
|---------|--------------------------------------------|
| 1132885 | Pyrex SS 4cup Rnd Santorini w Dark Blue PC |