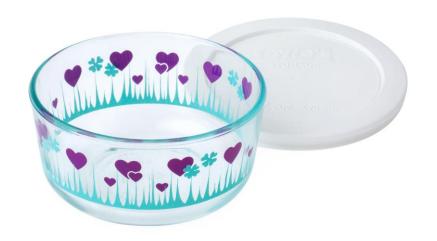

### Round Storage with Plastic Cover - Smitten

| SKU     | Description                           |
|---------|---------------------------------------|
| 1134822 | Pyrex EDS 4cup Rnd Smitten w White PC |