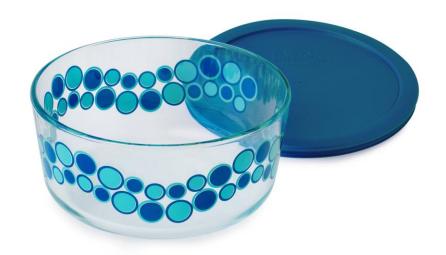

### Round Storage with Plastic Cover –Wintergreen

| SKU     | Description                                   |
|---------|-----------------------------------------------|
| 1132055 | Pyrex SS 2C Rnd WTG Cirque w Blue Spruce PC   |
| 1132732 | Pyrex SS 4cup Rnd WTG Cirque w Blue Spruce PC |
| 1131343 | Pyrex SS 7C WTG Cirque w Blue Spruce PC       |