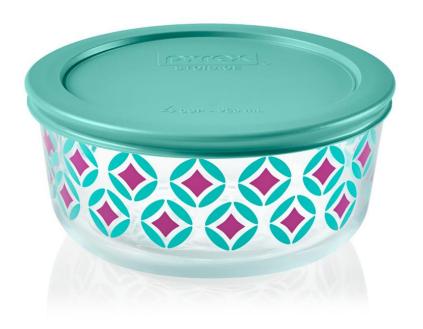

| SKU     | Description                    |
|---------|--------------------------------|
| 1132841 | Pyrex SS 4C WTG BUB Cirque CDU |

| SKU     | Description                          |
|---------|--------------------------------------|
| 1135124 | Pyrex EDS 2cup Round w/PC- Diamonds  |
| 1135851 | Pyrex EDS 4cup Round w/PCDiamonds P2 |

| SKU     | Description                         |
|---------|-------------------------------------|
| 1135125 | Pyrex EDS 4cup Round w/PC- Diamonds |

| SKU     | Description                         |
|---------|-------------------------------------|
| 1135126 | Pyrex EDS 7cup Round w/PC- Diamonds |