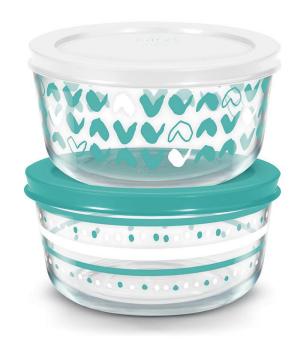

### Round Storage with Plastic Cover - Smitten

| SKU     | Description                           |
|---------|---------------------------------------|
| 1134822 | Pyrex EDS 4cup Rnd Smitten w White PC |

## Round Storage with Plastic Cover - Hearts

| SKU     | Description                         |
|---------|-------------------------------------|
| 1134823 | Pyrex EDS 4cup Rnd Hearts w Pink PC |