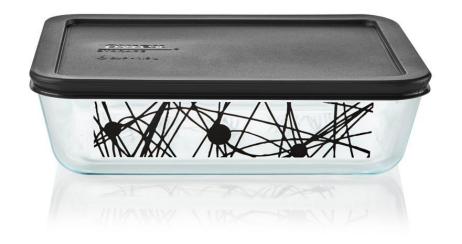

| SKU     | Description                    |
|---------|--------------------------------|
| 1135136 | Pyrex EDS 6cup Rect w/PC- Noir |

| SKU     | Description                     |
|---------|---------------------------------|
| 1135137 | Pyrex EDS 11cup Rect w/PC- Noir |

| SKU     | Description                      |
|---------|----------------------------------|
| 1135138 | Pyrex EDS 4pc 4cup Round VP-Noir |

| SKU     | Description                 |
|---------|-----------------------------|
| 1135139 | Pyrex EDS 6pc Round VP-Noir |