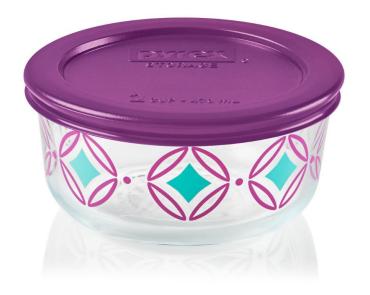

| SKU     | Description                    |
|---------|--------------------------------|
| 1132841 | Pyrex SS 4C WTG BUB Cirque CDU |

| SKU     | Description                          |
|---------|--------------------------------------|
| 1135124 | Pyrex EDS 2cup Round w/PC- Diamonds  |
| 1135851 | Pyrex EDS 4cup Round w/PCDiamonds P2 |

| SKU     | Description                         |
|---------|-------------------------------------|
| 1135125 | Pyrex EDS 4cup Round w/PC- Diamonds |

| SKU     | Description                         |
|---------|-------------------------------------|
| 1135126 | Pyrex EDS 7cup Round w/PC- Diamonds |