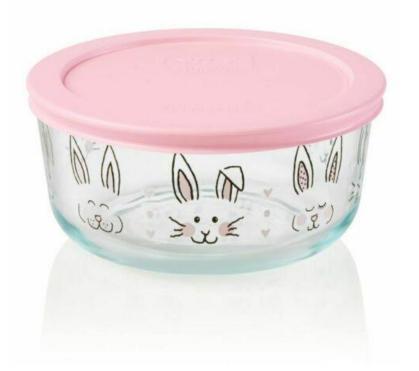

### Round Storage with Plastic Cover - Hippity Hoppity

| SKU     | Description                          |
|---------|--------------------------------------|
| 1135148 | Pyrex EDS 4C Rnd w/PC-Easter-Hippity |
|         | Hoppity                              |