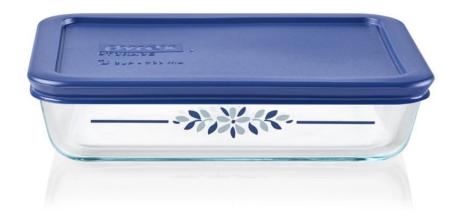

| SKU     | Description                             |
|---------|-----------------------------------------|
| 1132887 | Pyrex 7cup Rnd Santorini w Dark Blue PC |

| SKU     | Description                             |
|---------|-----------------------------------------|
| 1132886 | Pyrex SS 3cup Rect Santorini w White PC |

| SKU     | Description                          |
|---------|--------------------------------------|
| 1132889 | Pyrex 6cup Rect Santorini w White PC |

| SKU     | Description                               |
|---------|-------------------------------------------|
| 1132888 | Pyrex 11cup Rect Santorini w Dark Blue PC |