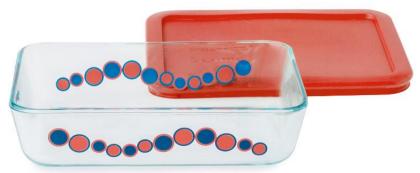

### Rectangle Storage with Plastic Cover –Bubblegum

| S | KU     | Description                           |
|---|--------|---------------------------------------|
| 1 | 131269 | Pyrex SS 3 Cup BUB Cirque w Clover PC |