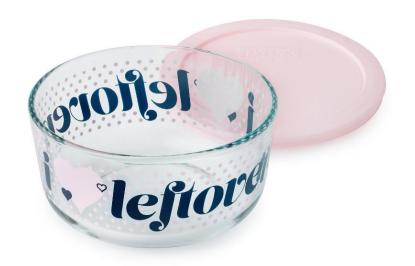

#### Round Storage with Plastic Cover – I Heart Leftovers

| SKU     | Description                            |
|---------|----------------------------------------|
| 1133682 | Pyrex 4cup I Heart Leftovers w Pink PC |