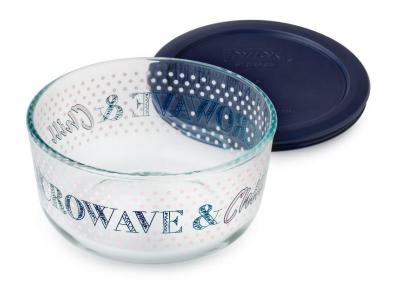

### Round Storage with Plastic Cover – Microwave & Chill

| sku     | Description                                  |
|---------|----------------------------------------------|
| 1133660 | Pyrex 4cup Rnd Micr and Chill w Dark Blue PC |