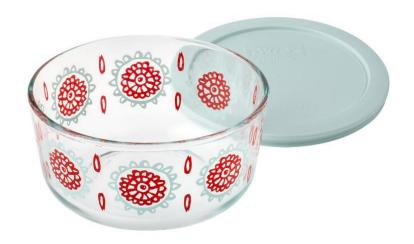

### Round Storage with Plastic Cover - Petal Power

| SKU     | Description                          |
|---------|--------------------------------------|
| 1132168 | Pyrex 4cup Rnd Petal Power w Yolk PC |