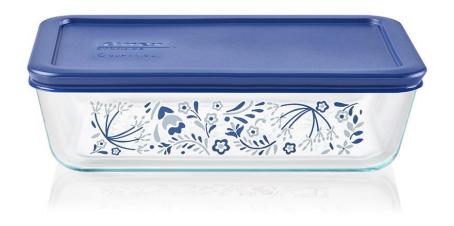

| SKU     | Description                          |
|---------|--------------------------------------|
| 1132889 | Pyrex 6cup Rect Santorini w White PC |

| SKU     | Description                               |
|---------|-------------------------------------------|
| 1132888 | Pyrex 11cup Rect Santorini w Dark Blue PC |