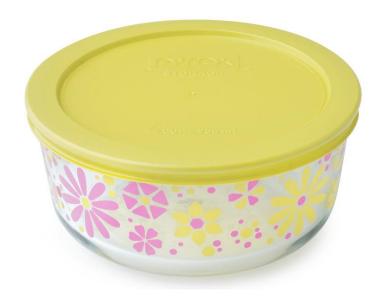

### Round Storage with Plastic Cover - Petal Power

| SKU     | Description                          |
|---------|--------------------------------------|
| 1132168 | Pyrex 4cup Rnd Petal Power w Yolk PC |

### Round Storage with Plastic Cover - Bee Happy

| SKU     | Description                       |
|---------|-----------------------------------|
| 1135146 | Pyrex EDS 7cup Rnd w/PC-Bee Happy |

| SKU     | Description                              |
|---------|------------------------------------------|
| 1132188 | Pyrex SS 4C Rnd PetalPower w Yolk PC CDU |