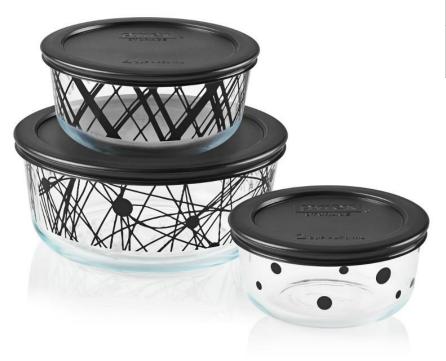

| SKU     | Description                    |
|---------|--------------------------------|
| 1132841 | Pyrex SS 4C WTG BUB Cirque CDU |

| SKU     | Description                          |
|---------|--------------------------------------|
| 1135124 | Pyrex EDS 2cup Round w/PC- Diamonds  |
| 1135851 | Pyrex EDS 4cup Round w/PCDiamonds P2 |

| SKU     | Description                         |
|---------|-------------------------------------|
| 1135125 | Pyrex EDS 4cup Round w/PC- Diamonds |

| SKU     | Description                         |
|---------|-------------------------------------|
| 1135126 | Pyrex EDS 7cup Round w/PC- Diamonds |

| SKU     | Description                        |
|---------|------------------------------------|
| 1135127 | Pyrex EDS 3cup Rect w/PC- Diamonds |

| SKU     | Description                        |
|---------|------------------------------------|
| 1135128 | Pyrex EDS 6cup Rect w/PC- Diamonds |