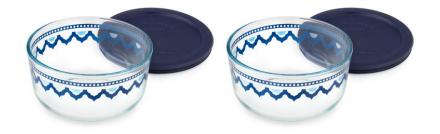

### Round Storage with Plastic Cover - Midnight Garden

| SKU     | Description                             |
|---------|-----------------------------------------|
| 1131249 | Pyrex SS 2C MIG Lcky Luv w White PC     |
| 1131301 | Pyrex 4cup Lucky in Love MIG w White PC |
| 1131331 | Pyrex SS 7C MIG Lcky Luv w White PC     |

#### **Rectangle Storage with Plastic Cover** - Midnight Garden

| SKU     | Description                                   |
|---------|-----------------------------------------------|
| 1131294 | Pyrex 3cup Rect Lucky In Love MIG w White PC  |
| 1131323 | Pyrex SS 6C MIG Lcky Luv w White PC           |
| 1131285 | Pyrex 11cup Rect Lucky In Love MIG w White PC |