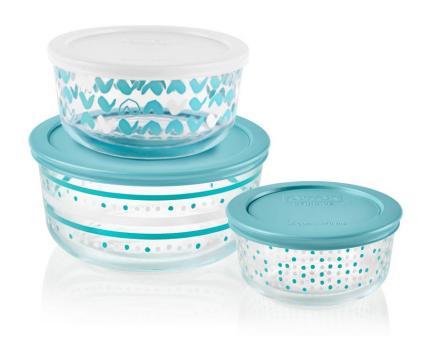

### Round Storage with Plastic Cover - Smitten

| SKU     | Description                           |
|---------|---------------------------------------|
| 1134822 | Pyrex EDS 4cup Rnd Smitten w White PC |

## Round Storage with Plastic Cover - Hearts

| SKU     | Description                         |
|---------|-------------------------------------|
| 1134823 | Pyrex EDS 4cup Rnd Hearts w Pink PC |

## Round Storage with Plastic Cover - Candy Hearts

| SKU     | Description                               |
|---------|-------------------------------------------|
| 1134824 | Pyrex EDS 7cup Rnd Candy Hearts w Pink PC |