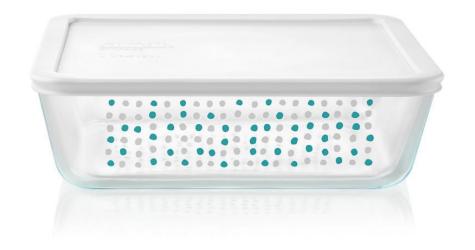

| SKU     | Description                              |
|---------|------------------------------------------|
| 1136495 | Pyrex EDS 12pc 4c Rnd CDU Amercana Pttrn |