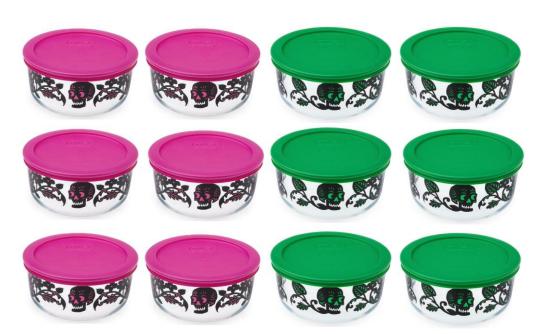

# Round Storage with Plastic Cover - Paper Skulls Green

| SKU     | Description                             |
|---------|-----------------------------------------|
| 1135601 | Pyrex EDS 4cup Round-Paper Skulls Green |

# Round Storage with Plastic Cover - Paper Skulls Pink

| SKU     | Description                            |
|---------|----------------------------------------|
| 1135602 | Pyrex EDS 4cup Round-Paper Skulls Pink |