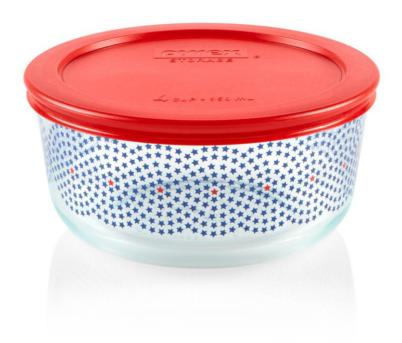

## Round Storage with Plastic Cover - Starz

| SKU     | Description                                |
|---------|--------------------------------------------|
| 1135150 | Pyrex EDS 4C Rnd Amrcna Strz P1 w Poppy PC |