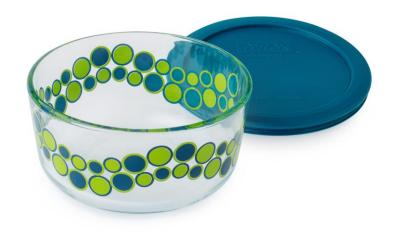

### Round Storage with Plastic Cover –Bubblegum

| SKU     | Description                                 |
|---------|---------------------------------------------|
| 1132053 | Pyrex SS 2C Rnd BUB Cirque w Blue Spruce PC |
| 1131295 | Pyrex SS 4 Cup BUB Cirque w Blue Spruce PC  |