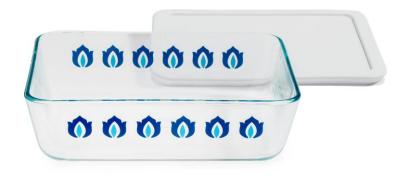

### Round Storage with Plastic Cover - Petal Power

| SKU     | Description                          |
|---------|--------------------------------------|
| 1132168 | Pyrex 4cup Rnd Petal Power w Yolk PC |

## Round Storage with Plastic Cover - Spring Fling

| SKU | Description                                               |
|-----|-----------------------------------------------------------|
|     | 4-cup/950ml Round Storage Spring Fling<br>WPC - Sea Glass |