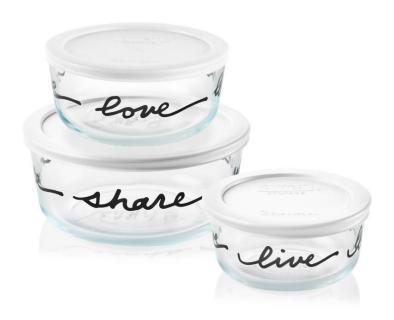

#### **Round Storage with Plastic Cover** – Love

| SKU     | Description                           |
|---------|---------------------------------------|
| 1135659 | Pyrex EDS 4cup Round w/PCCelebrations |

#### **Round Storage with Plastic Cover** - Share

| SKU     | Description                             |
|---------|-----------------------------------------|
| 1135660 | Pyrex EDS 7cup Round w/PC- Celebrations |

#### Round Storage with Plastic Cover – Live

| SKU     | Description                             |
|---------|-----------------------------------------|
| 1135658 | Pyrex EDS 2cup Round w/PC- Celebrations |