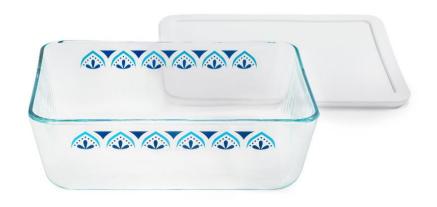

| SKU     | Description                           |
|---------|---------------------------------------|
| 1135114 | Pyrex EDS 2cup Round w/PC- Doodle     |
| 1135852 | Pyrex EDS 4cup Round w/PC- Doodles P2 |

| SKU     | Description                       |
|---------|-----------------------------------|
| 1135115 | Pyrex EDS 4cup Round w/PC- Doodle |

| SKU     | Description                       |
|---------|-----------------------------------|
| 1135116 | Pyrex EDS 7cup Round w/PC- Doodle |

| SKU     | Description                      |
|---------|----------------------------------|
| 1135117 | Pyrex EDS 3cup Rect w/PC- Doodle |

| SKU     | Description                      |
|---------|----------------------------------|
| 1135080 | Pyrex EDS 6cup Rect w/PC- Doodle |

| SKU     | Description                       |
|---------|-----------------------------------|
| 1135121 | Pyrex EDS 11cup Rect w/PC- Doodle |

| SKU     | Description                        |
|---------|------------------------------------|
| 1135122 | Pyrex EDS 4pc 4cup Round VP-Doodle |

| SKU     | Description                   |
|---------|-------------------------------|
| 1135123 | Pyrex EDS 6pc Round VP-Doodle |