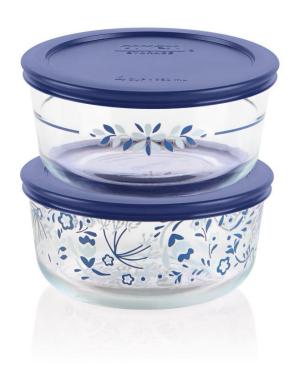

| SKU     | Description                                  |
|---------|----------------------------------------------|
| 1135065 | Pyrex EDS 2cup Round w/PC- Prairie Garden    |
| 1135780 | Pyrex EDS 4cup Round w/PC- Prairie Garden P2 |

| SKU     | Description                               |
|---------|-------------------------------------------|
| 1135066 | Pyrex EDS 4cup Round w/PC- Prairie Garden |

| SKU     | Description                               |
|---------|-------------------------------------------|
| 1135067 | Pyrex EDS 7cup Round w/PC- Prairie Garden |