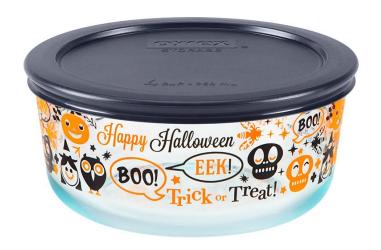

### Round Storage with Plastic Cover - Spooky Fun

| SKU     | Description                            |
|---------|----------------------------------------|
| 1131299 | Pyrex SS 4 Cup HAT Spooky Fun w Blk PC |