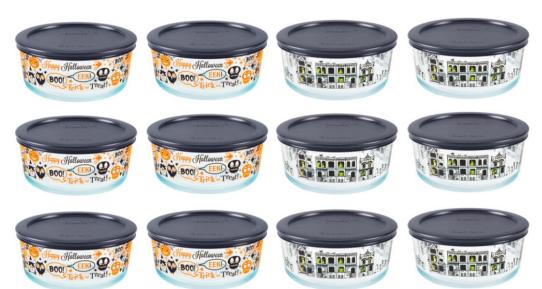

| SKU     | Description                      |
|---------|----------------------------------|
| 1135149 | Pyrex EDS 12pc 4C CDU- Easter    |
|         | (Hippity Hoppity & Hello Spring) |