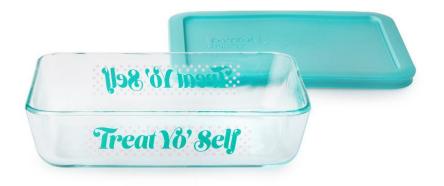

#### Rectangle Storage with Plastic Cover - Treat Yo Self

| SKU     | Description                                  |
|---------|----------------------------------------------|
| 1133683 | Pyrex 3cup Rect Treat Yo Self w Turquoise PC |