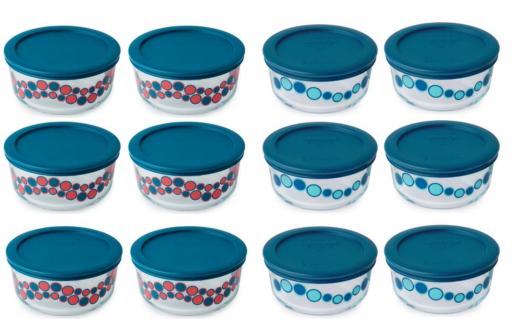

| SKU     | Description                           |
|---------|---------------------------------------|
| 1135113 | Pyrex EDS 6pc Round VP-Prairie Garden |

| SKU     | Description                                |
|---------|--------------------------------------------|
| 1132885 | Pyrex SS 4cup Rnd Santorini w Dark Blue PC |

| SKU     | Description                             |
|---------|-----------------------------------------|
| 1132887 | Pyrex 7cup Rnd Santorini w Dark Blue PC |

| SKU     | Description                             |
|---------|-----------------------------------------|
| 1132886 | Pyrex SS 3cup Rect Santorini w White PC |

| SKU     | Description                          |
|---------|--------------------------------------|
| 1132889 | Pyrex 6cup Rect Santorini w White PC |

| SKU     | Description                               |
|---------|-------------------------------------------|
| 1132888 | Pyrex 11cup Rect Santorini w Dark Blue PC |

| SKU     | Description                                 |
|---------|---------------------------------------------|
| 1133213 | Pyrex 4pc 4cup Rnd Santorini w Dark Blue PC |