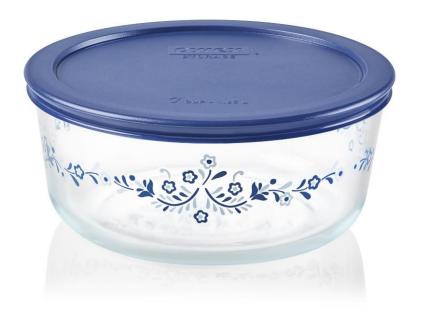

| SKU     | Description                           |
|---------|---------------------------------------|
| 1135113 | Pyrex EDS 6pc Round VP-Prairie Garden |

| SKU     | Description                                |
|---------|--------------------------------------------|
| 1132885 | Pyrex SS 4cup Rnd Santorini w Dark Blue PC |

| SKU     | Description                             |
|---------|-----------------------------------------|
| 1132887 | Pyrex 7cup Rnd Santorini w Dark Blue PC |

| SKU     | Description                             |
|---------|-----------------------------------------|
| 1132886 | Pyrex SS 3cup Rect Santorini w White PC |