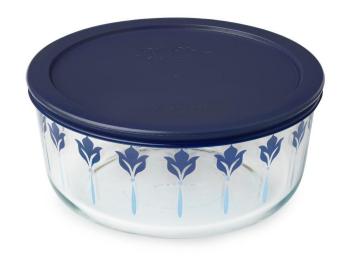

### Round Storage with Plastic Cover - Horizon

| SKU     | Description                                     |
|---------|-------------------------------------------------|
| 1133064 | Pyrex 4cup Rnd In Bloom Horizon w Muddy Aqua PC |

## Round Storage with Plastic Cover - Crimson

| SKU     | Description                                |
|---------|--------------------------------------------|
| 1133065 | Pyrex 4cup Rnd In Bloom Crimson w Poppy PC |