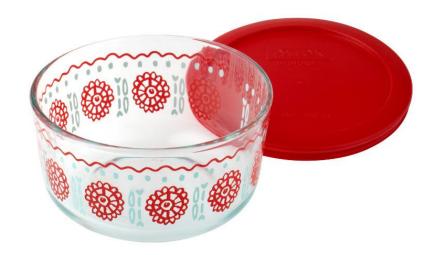

## Round Storage with Plastic Cover - Starz

| SKU     | Description                                |
|---------|--------------------------------------------|
| 1135150 | Pyrex EDS 4C Rnd Amrcna Strz P1 w Poppy PC |