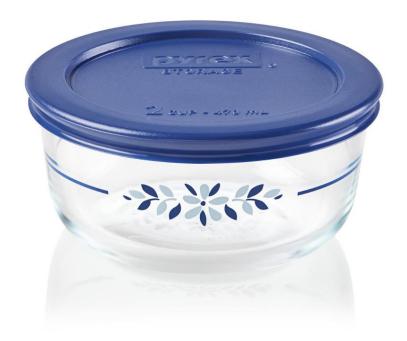

| SKU     | Description                           |
|---------|---------------------------------------|
| 1135113 | Pyrex EDS 6pc Round VP-Prairie Garden |

| SKU     | Description                                |
|---------|--------------------------------------------|
| 1132885 | Pyrex SS 4cup Rnd Santorini w Dark Blue PC |