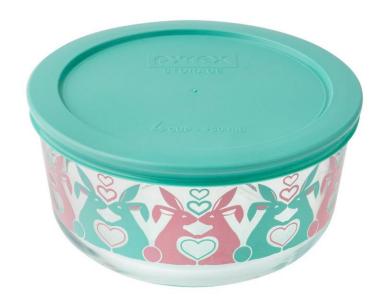

### Round Storage with Plastic Cover - My Best Friend

| SKU     | Description               |
|---------|---------------------------|
| 1134478 | 4cup Round My Best Friend |