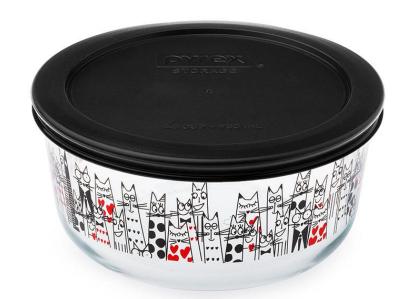

### Round Storage with Plastic Cover - City Cats

| SKU     | Description                  |
|---------|------------------------------|
| 1135520 | Pyrex EDS 4cup Rnd-City Cats |