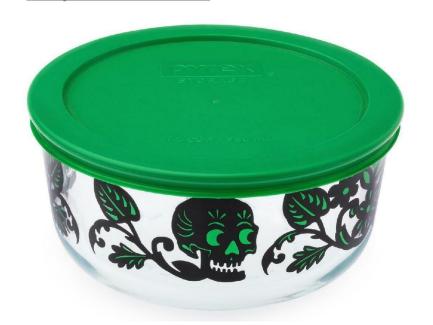

# Round Storage with Plastic Cover - Paper Skulls Green

| SKU     | Description                             |
|---------|-----------------------------------------|
| 1135601 | Pyrex EDS 4cup Round-Paper Skulls Green |