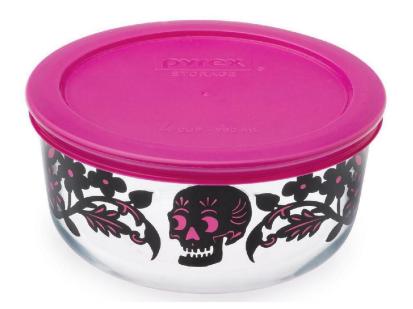

# Round Storage with Plastic Cover - Paper Skulls Pink

| SKU     | Description                            |
|---------|----------------------------------------|
| 1135602 | Pyrex EDS 4cup Round-Paper Skulls Pink |