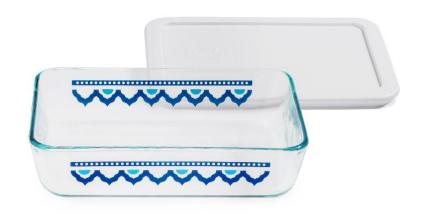

| SKU     | Description                    |
|---------|--------------------------------|
| 1132841 | Pyrex SS 4C WTG BUB Cirque CDU |

| SKU     | Description                          |
|---------|--------------------------------------|
| 1135124 | Pyrex EDS 2cup Round w/PC- Diamonds  |
| 1135851 | Pyrex EDS 4cup Round w/PCDiamonds P2 |

| SKU     | Description                         |
|---------|-------------------------------------|
| 1135125 | Pyrex EDS 4cup Round w/PC- Diamonds |

| SKU     | Description                         |
|---------|-------------------------------------|
| 1135126 | Pyrex EDS 7cup Round w/PC- Diamonds |

| SKU     | Description                        |
|---------|------------------------------------|
| 1135127 | Pyrex EDS 3cup Rect w/PC- Diamonds |

| SKU     | Description                        |
|---------|------------------------------------|
| 1135128 | Pyrex EDS 6cup Rect w/PC- Diamonds |