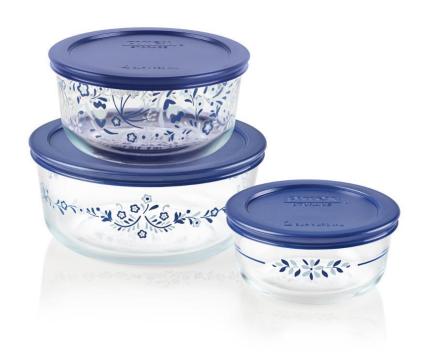

| SKU     | Description                                  |
|---------|----------------------------------------------|
| 1135065 | Pyrex EDS 2cup Round w/PC- Prairie Garden    |
| 1135780 | Pyrex EDS 4cup Round w/PC- Prairie Garden P2 |

| SKU     | Description                               |
|---------|-------------------------------------------|
| 1135066 | Pyrex EDS 4cup Round w/PC- Prairie Garden |

| SKU     | Description                               |
|---------|-------------------------------------------|
| 1135067 | Pyrex EDS 7cup Round w/PC- Prairie Garden |