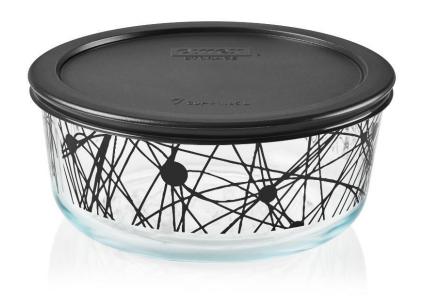

| SKU     | Description                        |
|---------|------------------------------------|
| 1135132 | Pyrex EDS 2cup Round w/PC- Noir    |
| 1135853 | Pyrex EDS 4cup Round w/PC- Noir P2 |

| SKU     | Description                     |
|---------|---------------------------------|
| 1135133 | Pyrex EDS 4cup Round w/PC- Noir |

| SKU     | Description                     |
|---------|---------------------------------|
| 1135134 | Pyrex EDS 7cup Round w/PC- Noir |

| SKU     | Description                    |
|---------|--------------------------------|
| 1135135 | Pyrex EDS 3cup Rect w/PC- Noir |