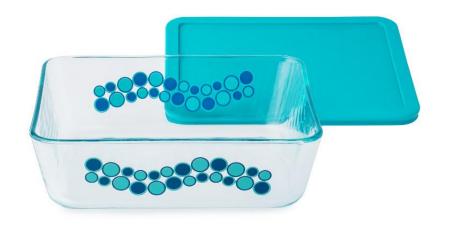

#### Rectangle Storage with Plastic Cover - Treat Yo Self

| SKU     | Description                                  |
|---------|----------------------------------------------|
| 1133683 | Pyrex 3cup Rect Treat Yo Self w Turquoise PC |