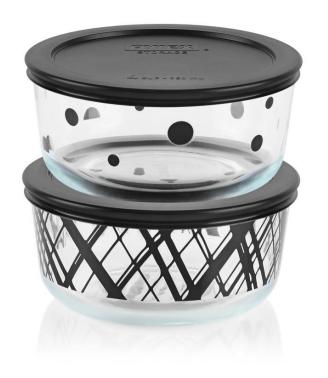

| SKU     | Description                    |
|---------|--------------------------------|
| 1132841 | Pyrex SS 4C WTG BUB Cirque CDU |

| SKU     | Description                          |
|---------|--------------------------------------|
| 1135124 | Pyrex EDS 2cup Round w/PC- Diamonds  |
| 1135851 | Pyrex EDS 4cup Round w/PCDiamonds P2 |

| SKU     | Description                         |
|---------|-------------------------------------|
| 1135125 | Pyrex EDS 4cup Round w/PC- Diamonds |

| SKU     | Description                         |
|---------|-------------------------------------|
| 1135126 | Pyrex EDS 7cup Round w/PC- Diamonds |