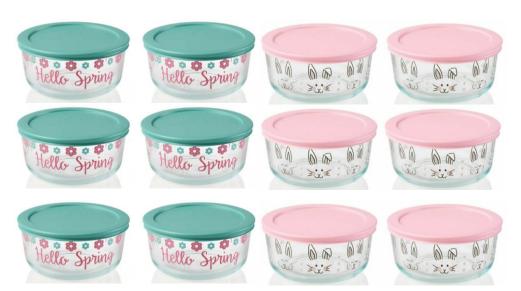

| SKU     | Description                      |
|---------|----------------------------------|
| 1135149 | Pyrex EDS 12pc 4C CDU- Easter    |
|         | (Hippity Hoppity & Hello Spring) |