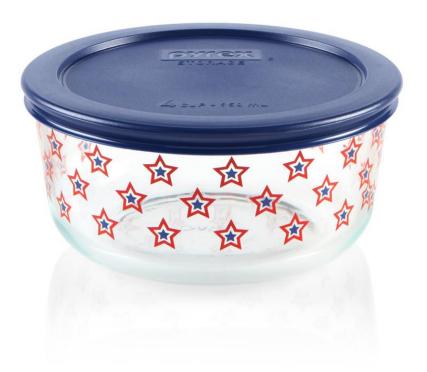

### Round Storage with Plastic Cover - Starz

| SKU     | Description                                    |
|---------|------------------------------------------------|
| 1135151 | Pyrex EDS 4C Rnd Amrcna Strz P2 w Dark Blue PC |