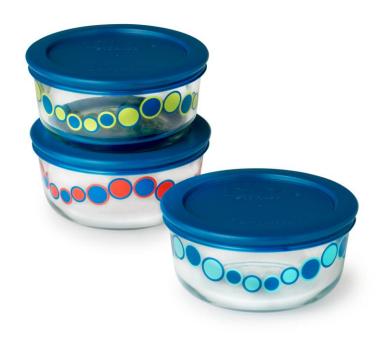

| SKU     | Description                                    |
|---------|------------------------------------------------|
| 1131250 | Pyrex 6pc Set-2cup in Cirque BUB, JEB, and WTG |

| SKU     | Description                       |
|---------|-----------------------------------|
| 1131278 | Pyrex SS 6pc Round Set Cirque BUB |