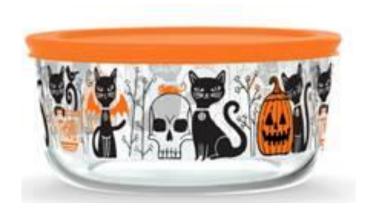

### Round Storage with Plastic Cover - City Cats

| SKU     | Description                  |
|---------|------------------------------|
| 1135520 | Pyrex EDS 4cup Rnd-City Cats |