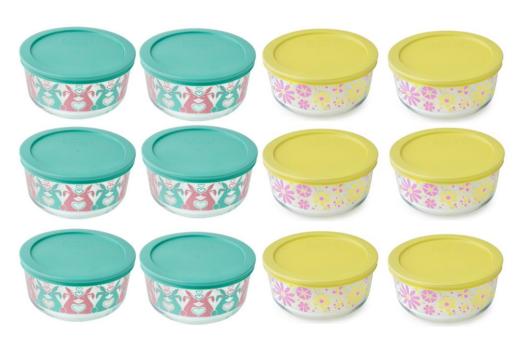

| SKU     | Description                              |
|---------|------------------------------------------|
| 1136495 | Pyrex EDS 12pc 4c Rnd CDU Amercana Pttrn |