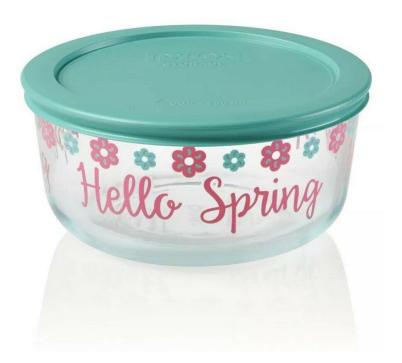

### Round Storage with Plastic Cover - Hello Spring

| SKU     | Description                                    |
|---------|------------------------------------------------|
| 1135147 | Pyrex EDS 4cup Rnd w/PC-Easter-Hello<br>Spring |