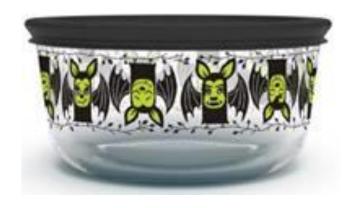

| SKU     | Description               |
|---------|---------------------------|
| 1132793 | Pyrex EDS 4cup Round-Bats |