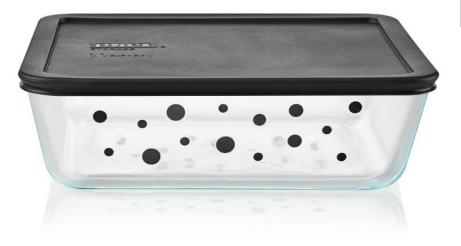

### Round Storage with Plastic Cover – Microwave & Chill

| sku     | Description                                  |
|---------|----------------------------------------------|
| 1133660 | Pyrex 4cup Rnd Micr and Chill w Dark Blue PC |