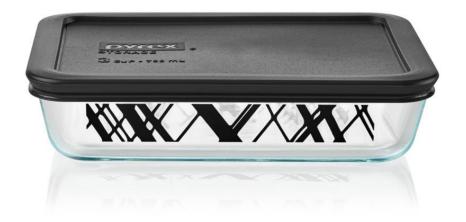

| SKU     | Description                     |
|---------|---------------------------------|
| 1135134 | Pyrex EDS 7cup Round w/PC- Noir |

| SKU     | Description                    |
|---------|--------------------------------|
| 1135135 | Pyrex EDS 3cup Rect w/PC- Noir |

| SKU     | Description                    |
|---------|--------------------------------|
| 1135136 | Pyrex EDS 6cup Rect w/PC- Noir |

| SKU     | Description                     |
|---------|---------------------------------|
| 1135137 | Pyrex EDS 11cup Rect w/PC- Noir |