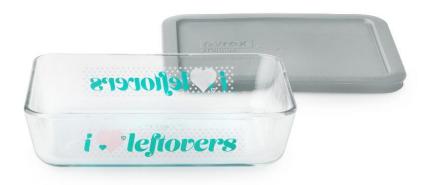

#### Rectangle Storage with Plastic Cover – I Heart Leftovers

| SKU     | Description                            |
|---------|----------------------------------------|
| 1133684 | Pyrex 3cup I Heart Leftovers w Gray PC |