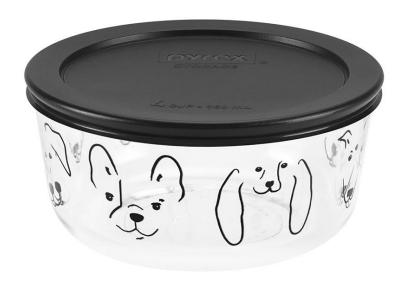

### Round Storage with Plastic Cover - My Best Friend

| SKU     | Description               |
|---------|---------------------------|
| 1134478 | 4cup Round My Best Friend |