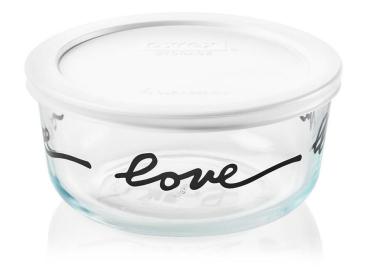

#### **Round Storage with Plastic Cover** – Love

| SKU     | Description                           |
|---------|---------------------------------------|
| 1135659 | Pyrex EDS 4cup Round w/PCCelebrations |