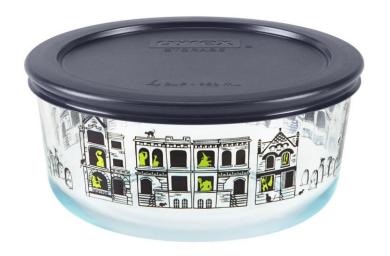

### Round Storage with Plastic Cover - Ghosty Fright Night

| SKU     | Description                              |
|---------|------------------------------------------|
| 1131298 | Pyrex SS 4 Cup GHS Fright Night w Blk PC |