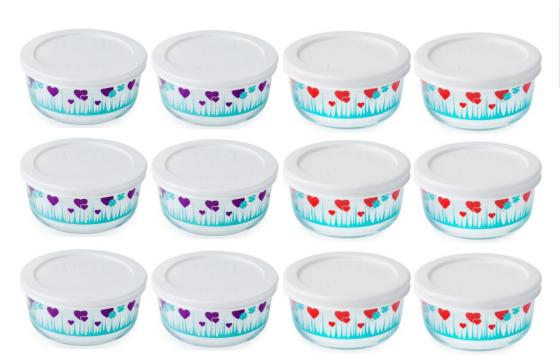

| SKU     | Description                      |
|---------|----------------------------------|
| 1135149 | Pyrex EDS 12pc 4C CDU- Easter    |
|         | (Hippity Hoppity & Hello Spring) |