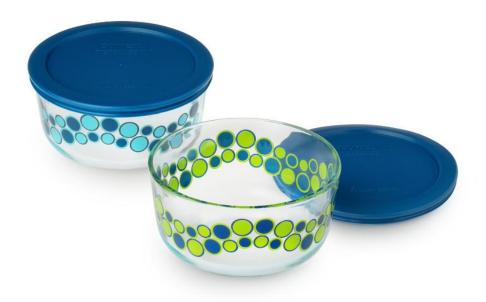

### Round Storage with Plastic Cover –Bubblegum

| SKU     | Description                                 |
|---------|---------------------------------------------|
| 1132053 | Pyrex SS 2C Rnd BUB Cirque w Blue Spruce PC |
| 1131295 | Pyrex SS 4 Cup BUB Cirque w Blue Spruce PC  |

### Round Storage with Plastic Cover —Jelly Bean

| SKU     | Description                                 |
|---------|---------------------------------------------|
| 1132054 | Pyrex SS 2C Rnd JEB Cirque w Blue Spruce PC |
| 1131300 | Pyrex SS 4 Cup JEB Cirque w Blue Spruce PC  |

### Round Storage with Plastic Cover –Wintergreen

| SKU     | Description                                   |
|---------|-----------------------------------------------|
| 1132055 | Pyrex SS 2C Rnd WTG Cirque w Blue Spruce PC   |
| 1132732 | Pyrex SS 4cup Rnd WTG Cirque w Blue Spruce PC |
| 1131343 | Pyrex SS 7C WTG Cirque w Blue Spruce PC       |