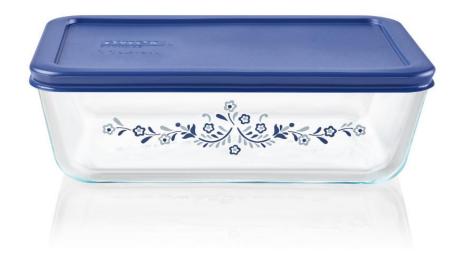

| SKU     | Description                          |
|---------|--------------------------------------|
| 1132889 | Pyrex 6cup Rect Santorini w White PC |

| SKU     | Description                               |
|---------|-------------------------------------------|
| 1132888 | Pyrex 11cup Rect Santorini w Dark Blue PC |