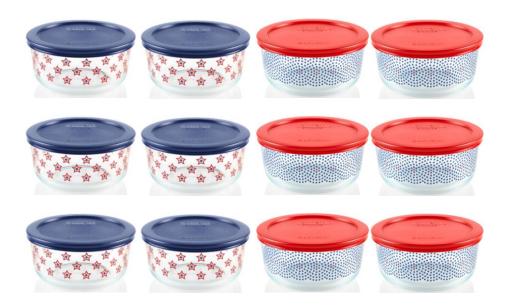

## Round Storage with Plastic Cover - Starz

| SKU     | Description                                |
|---------|--------------------------------------------|
| 1135150 | Pyrex EDS 4C Rnd Amrcna Strz P1 w Poppy PC |

### Round Storage with Plastic Cover - Starz

| SKU     | Description                                    |
|---------|------------------------------------------------|
| 1135151 | Pyrex EDS 4C Rnd Amrcna Strz P2 w Dark Blue PC |

| SKU     | Description                              |
|---------|------------------------------------------|
| 1136495 | Pyrex EDS 12pc 4c Rnd CDU Amercana Pttrn |