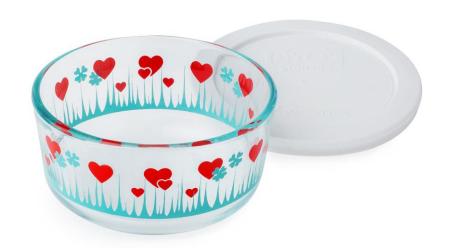

## Round Storage with Plastic Cover - Hearts

| SKU     | Description                         |
|---------|-------------------------------------|
| 1134823 | Pyrex EDS 4cup Rnd Hearts w Pink PC |