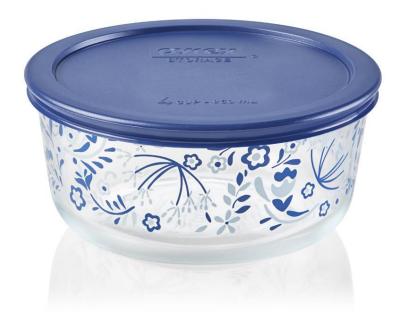

| SKU     | Description                           |
|---------|---------------------------------------|
| 1135113 | Pyrex EDS 6pc Round VP-Prairie Garden |

| SKU     | Description                                |
|---------|--------------------------------------------|
| 1132885 | Pyrex SS 4cup Rnd Santorini w Dark Blue PC |

| SKU     | Description                             |
|---------|-----------------------------------------|
| 1132887 | Pyrex 7cup Rnd Santorini w Dark Blue PC |

| SKU     | Description                             |
|---------|-----------------------------------------|
| 1132886 | Pyrex SS 3cup Rect Santorini w White PC |