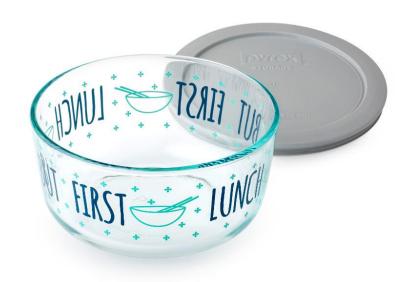

### Round Storage with Plastic Cover – But First Lunch

| SKU     | Description                              |
|---------|------------------------------------------|
| 1133681 | Pyrex 4cup Rnd But First Lunch w Gray PC |