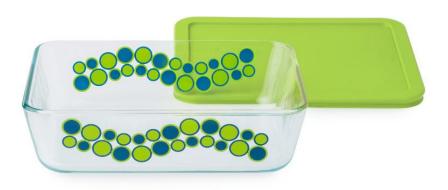

### Rectangle Storage with Plastic Cover –Jelly Bean

| 9 | SKU     | Description                            |
|---|---------|----------------------------------------|
| 1 | .131322 | Pyrex SS 6 Cup JEB Cirque w Edamame PC |