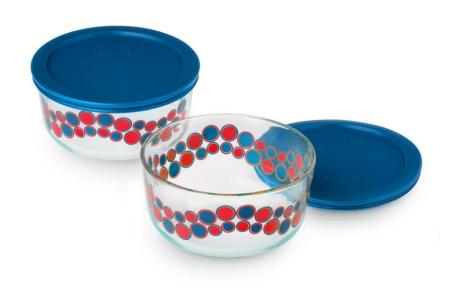

### Round Storage with Plastic Cover - Midnight Garden

| SKU     | Description                             |
|---------|-----------------------------------------|
| 1131249 | Pyrex SS 2C MIG Lcky Luv w White PC     |
| 1131301 | Pyrex 4cup Lucky in Love MIG w White PC |
| 1131331 | Pyrex SS 7C MIG Lcky Luv w White PC     |

# Round Storage with Plastic Cover - Forever

| SKU     | Description                             |
|---------|-----------------------------------------|
| 1133041 | Pyrex 1cup Lucky in Love FOR w White PC |
| 1131248 | Pyrex SS 2C FOR Lcky Luv w White PC     |
| 1131296 | Pyrex SS 4C FOR Lcky Luv w White PC     |
| 1131326 | Pyrex SS 7C FOR Lcky Luv w White PC     |