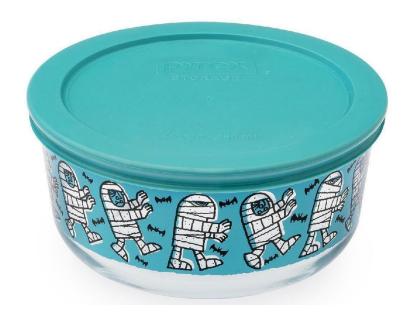

### Round Storage with Plastic Cover - Mummy Parade

| SKU     | Description                           |
|---------|---------------------------------------|
| 1132792 | Pyrex EDS 4cup Round-Mummy Parade Org |