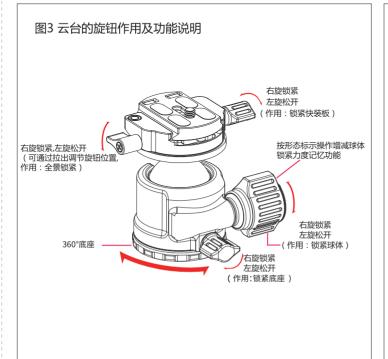

影像随心 思锐随行

# 使用说明

ST-20 低重心云台



广东思锐光学股份有限公司

地址: 广东省中山市五桂山第三工业区 电话: 0760-88897373 传真: 0760-88207062 服务热线: 400 830 2299 邮箱: info@sirui-photo.com 网址: www.sirui.com

(仅限工作日 8:15~12:15,14:00~18:00)

### 低重心云台参数

| $\ominus$       | 0               |                   | max               |
|-----------------|-----------------|-------------------|-------------------|
| <b>直径</b><br>mm | <b>高度</b><br>mm | <b>自身重量</b><br>kg | <b>最大负量</b><br>kg |
| 40              | 90              | 0.55              | 35                |









### 一、图1 认识云台

### 二、图2 云台与脚架安装

1.云台底座固定螺孔规格为UNC 3/8"-16,如果您的三脚架上是UNC 1/4"-20连接螺丝,那么您需要购买一颗UNC 3/8"-16的转接螺丝。

2.如图所示,把云台底部的UNC 3/8"-16牙孔对准脚架上的UNC 3/8"-16螺杆,然后顺时针旋转云台底座至牢固锁紧为止。

# 三、图3 云台的旋钮作用及功能说明如图3所示

### 四、图4 快装板的安装 如图4所示

#### 五、注意事项

1.在云台上安装摄影设备时,请用手扶稳设备,以防意外跌落。 2.在操作时,云台纵向视角会因镜头及相机长短大小、安装位置 不同会变化,所以要注意操作角度,请不要超过限度,以防对设 备造成碰撞。



SIRUI, Capturing Your Imagination!

## **INSTRUCTIONS**

ST-20 Low Gravity Center Ball Head



#### GUANGDONG SIRUI OPTICAL CO.,LTD.

Add: The Third Industrial District, Wuguishan Town, Zhongshan City. Guangdong, China (Zip Code: 528458) Tel: 86-760-88897373 Fax: 86-760-88207062 F-mail: info@sirui-photo.com Website: www.sirui.com





### Specs for the ST-20



Height mm/inches

90/3.54

kg/lbs

0.55/1.21 35/77.16

Maximum Load kg/lbs

### 3. Descriptio