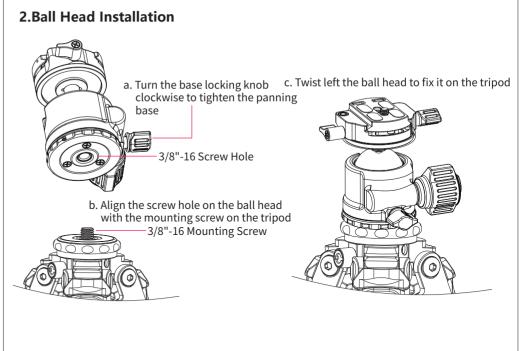

#### 1. Know the Head

- 2. Ball Head Installation
- a. At the bottom of the ball head is a 3/8"-16 screw hole, so a 3/8"-16 screw is required for attaching the head onto the tripod.
- b. Align the 3/8"-16 screw hole at the bottom of the ball head with the 3/8"-16 mounting screw on the tripod. When aligned, hold and turn the ball head clockwise to fix it onto the tripod.
- 3. Description of Knobs As shown in Fig.3.
- 4. Ouick Release Plate Installation As shown in Fig.4.
- 5. Notes
- a. Please hold the camera gear with your hands when mounting it to the ball head.
- b. The vertical angle of view of the ball head will vary due to the length, size and position of the lens and camera. So please make sure the camera gear is mounted properly.