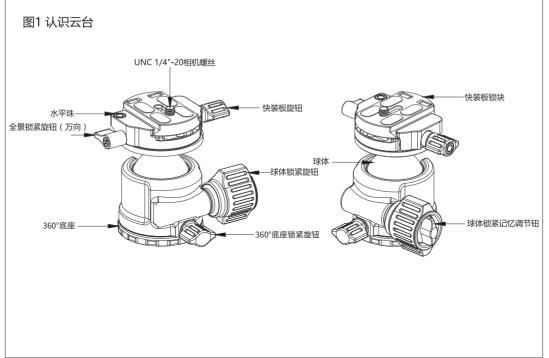

影像随心 思锐随行

# 使用说明

ST-20 低重心云台



广东思锐光学股份有限公司

地址: 广东省中山市五桂山第三工业区 电话: 0760-88897373 传真: 0760-88207062 服务热线: 400 830 2299 邮箱: info@sirui-photo.com 网址: www.sirui.com

(仅限工作日 8:15~12:15,14:00~18:00)

### 低重心云台参数

| $\ominus$       | 0               |                   | max               |
|-----------------|-----------------|-------------------|-------------------|
| <b>直径</b><br>mm | <b>高度</b><br>mm | <b>自身重量</b><br>kg | <b>最大负量</b><br>kg |
| 40              | 90              | 0.55              | 35                |









### 一、图1 认识云台

### 二、图2 云台与脚架安装

1.云台底座固定螺孔规格为UNC 3/8"-16,如果您的三脚架上是UNC 1/4"-20连接螺丝,那么您需要购买一颗UNC 3/8"-16的转接螺丝。

2.如图所示,把云台底部的UNC 3/8"-16牙孔对准脚架上的UNC 3/8"-16螺杆,然后顺时针旋转云台底座至牢固锁紧为止。

# 三、图3 云台的旋钮作用及功能说明如图3所示

### 四、图4 快装板的安装 如图4所示

#### 五、注意事项

1.在云台上安装摄影设备时,请用手扶稳设备,以防意外跌落。 2.在操作时,云台纵向视角会因镜头及相机长短大小、安装位置 不同会变化,所以要注意操作角度,请不要超过限度,以防对设 备造成碰撞。



SIRUI, Capturing Your Imagination!

## **INSTRUCTIONS**

ST-20 Low Gravity Center Ball Head



#### GUANGDONG SIRUI OPTICAL CO.,LTD.

Add: The Third Industrial District, Wuguishan Town, Zhongshan City. Guangdong, China (Zip Code: 528458) Tel: 86-760-88897373 Fax: 86-760-88207062 F-mail: info@sirui-photo.com Website: www.sirui.com





### Specs for the ST-20



Height mm/inches

90/3.54

kg/lbs

0.55/1.21 35/77.16

Maximum Load kg/lbs

### 3. Descri