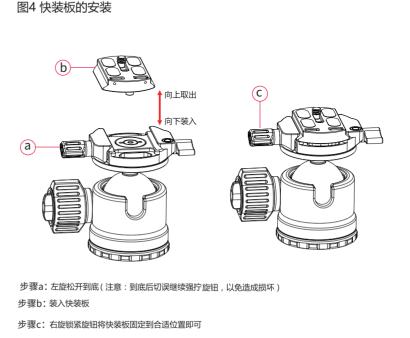

影像随心 思锐随行

# 使用说明

ST-20 低重心云台



广东思锐光学股份有限公司

地址: 广东省中山市五桂山第三工业区 电话: 0760-88897373 传真: 0760-88207062 服务热线: 400 830 2299 邮箱: info@sirui-photo.com 网址: www.sirui.com

(仅限工作日 8:15~12:15,14:00~18:00)

### 低重心云台参数

| $\ominus$       | 0               |                   | max               |
|-----------------|-----------------|-------------------|-------------------|
| <b>直径</b><br>mm | <b>高度</b><br>mm | <b>自身重量</b><br>kg | <b>最大负量</b><br>kg |
| 40              | 90              | 0.55              | 35                |









### 一、图1 认识云台

### 二、图2 云台与脚架安装

1.云台底座固定螺孔规格为UNC 3/8"-16,如果您的三脚架上是UNC 1/4"-20连接螺丝,那么您需要购买一颗UNC 3/8"-16的转接螺丝。

2.如图所示,把云台底部的UNC 3/8"-16牙孔对准脚架上的UNC 3/8"-16螺杆,然后顺时针旋转云台底座至牢固锁紧为止。

# 三、图3 云台的旋钮作用及功能说明如图3所示

### 四、图4 快装板的安装 如图4所示

#### 五、注意事项

1.在云台上安装摄影设备时,请用手扶稳设备,以防意外跌落。 2.在操作时,云台纵向视角会因镜头及相机长短大小、安装位置 不同会变化,所以要注意操作角度,请不要超过限度,以防对设 备造成碰撞。



SIRUI, Capturing Your Imagination!

## **INSTRUCTIONS**

ST-20 Low Gravity Center Ball Head



#### GUANGDONG SIRUI OPTICAL CO.,LTD.

Add: The Third Industrial District, Wuguishan Town, Zhongshan City. Guangdong, China (Zip Code: 528458) Tel: 86-760-88897373 Fax: 86-760-88207062 F-mail: info@sirui-photo.com Website: www.sirui.com





### Specs for the ST-20



Height mm/inches

90/3.54

kg/lbs

0.55/1.21 35/77.16

Maximum Load kg/lbs

### 3. Description