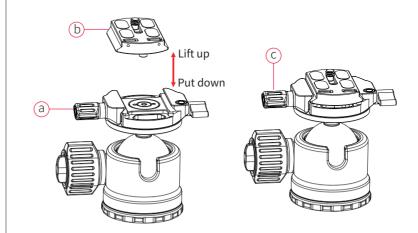

### 4. Quick Release Plate Installation

- a. Fully loosen the locking knob (Stop twisting the knob when it hits the end)
- b. Push the plate onto the base
- c. Twist the locking knob clockwise