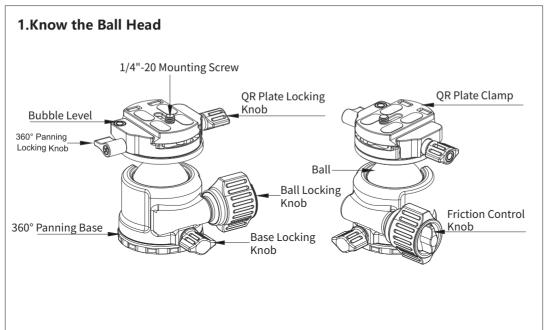

#### 1. Know the Head

- 2. Ball Head Installation
- a. At the bottom of the ball head is a 3/8"-16 screw hole, so a 3/8"-16 screw is required for attaching the head onto the tripod.
- b. Align the 3/8"-16 screw hole at the bottom of the ball head with the 3/8"-16 mounting screw on the tripod. When aligned, hold and turn the ball head clockwise to fix it onto the tripod.
- 3. Description of Knobs As shown in Fig.3.
- 4. Ouick Release Plate Installation As shown in Fig.4.
- 5. Notes
- a. Please hold the camera gear with your hands when mounting it to the ball head.
- b. The vertical angle of view of the ball head will vary due to the length, size and position of the lens and camera. So please make sure the camera gear is mounted properly.