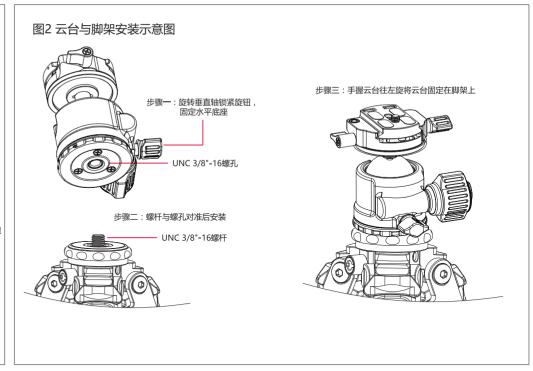

### 二、图2 云台与脚架安装

1.云台底座固定螺孔规格为UNC 3/8"-16,如果您的三脚架上是UNC 1/4"-20连接螺丝,那么您需要购买一颗UNC 3/8"-16的转接螺丝。

2.如图所示,把云台底部的UNC 3/8"-16牙孔对准脚架上的UNC 3/8"-16螺杆,然后顺时针旋转云台底座至牢固锁紧为止。