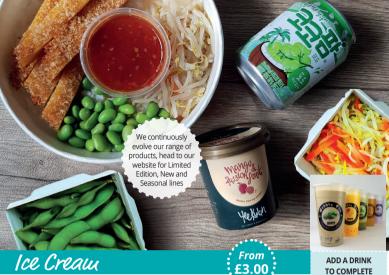

We continually develop and innovate. This menu shows our core range, so it's best to keep checking online and in store for any new products we introduce throughout the year as seasonal lines or Limited Edition introductions.

Chickeu Teriyaki Ouigiri gl, so

Hoisin Duck Ouigiri eg, fi, gl, mu, so, su

Award winning creamy East Asian inspired ice cream, a refreshing finish to your meal

Matcha

Lychee V, GF, mi

Black Sesame V, GF, mi, se

ICF04 Piuk Guava Passiou Fruit Sorbet VE. GF

Chocolate Miso V. GF. mi. so

Fruit Ripple

Maugo Passiou V. GF. mi

# YOUR MEAL

With a choice of cold drinks including water, fruit juices, cans of fizzy and Japanese pop and Bubble Tea.

And hot drinks available including Speciality Japanese flavour Teas, Coffee, Latte and Hot Chocolate. To view the full hot and cold drinks available head to our website or go into one of our shops