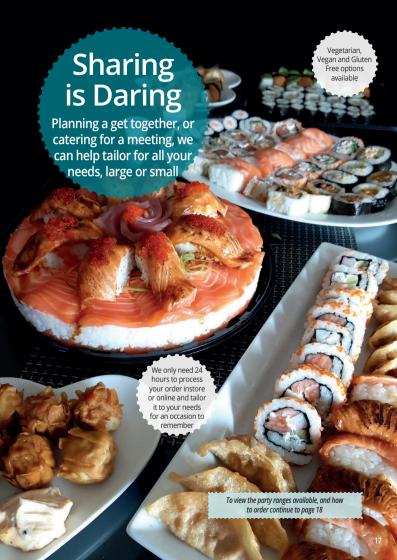

# Party Boxed Sets

Make your celebration or meeting a success with show stopping sharing platters, large or small

## From . £24.00

## PARTY BOX

Party boxed platters come in a variety of options and are perfect for business meetings, celebrations or entertaining family and friends.

Choose from the mixed party boxes range or create your own, based on your favourite sushi products. Speak to a member of staff in one of our branches or contact us by telephone or email to tailor your requirements.