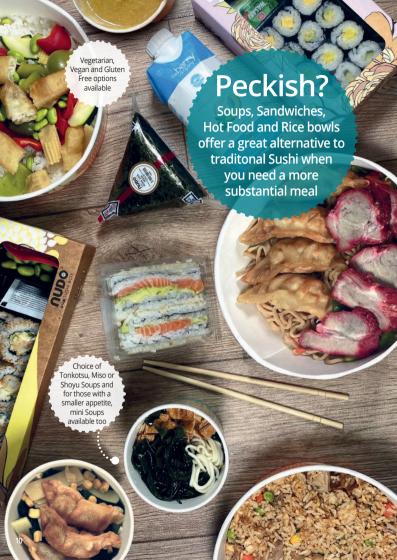

## Soup

Traditional Japanese soups full of flavour, make for a delicious, nutritious lunch or dinner

From £7.15

SOLID2 Vea Guoza in the Noodles

V, VE, gl, so

UP

eg, fi, gl, so

SOLIDS

Chicken and

Shoyu Egg with Noodles

SOLI07 Kina Prawu and Shoun Egg with Mondles

cr. eg. gl. so

All come with seaweed, bamboo shoots and sweetcorn as garnish

SOU06 from £2.75 Premium Miso Soup

fi, gl, so

Miui Noodle in Miso Soup fi, gl, so

SOU08 from £3.99

Both come with seaweed & tofu garnish

#### SOLIP COMBINATION NOT WHAT YOUR LOOKING FOR?

Choose your Topping and Noodle then select a Soup

> Tonkotsu fi, gl, so Pork broth based

Miso\* fi. gl. so A fish broth based (Suitable for pescatarian)

Shoyu V, VE, GF, ce, so A soy sauce broth based

## Hot Food

Choice of Rice or Noodles with vegetables and a filling, both delicious and substantial

Chicken Japanese Curry with Rice

eg, gl, so

HOT02 Vegy Japanese Curry with Rice

V, gl, so

Chicken Teriyaki Leg with Rice

gl, se, so

НОТ05 Sweet Chilli Chicken Katsu with Rice

eg, gl, se, so

НОТ06 Yakisoba with Tofu and Vegy Gyoza VE, gl, se, so

НОТ07 Yakisoba with Chickeu aud Vegy Gyoza

DUDS

gl, se, so

Aromatic Shredded Duck Japanese Curry with Rice gl, so

HOT12 Salwou Teriyaki with Rice fi, gl, se, so

DUDO

HOT13 Shredded Beet and Sweetcorn with Rice gl, so

ADD A CONDIMENT TO COMPLIMENT YOUR MEAL CHOICE

Black Pepper gl, se, so cr, gl, se, so

Curry Sauce

Japanese Mayo eg, mu, so

Nudo Sauce gl, se, so Pickled

Teriyaki Ginger

Sauce VE gl, so

HOT14

Char Siu Pork

with Rice

gl, se, so

HOT15 Yakisoba with Char Siu Pork aud Vegy Gyoza

HOT16 Beef Satay with Rice

cr, gl, pe, so

HOT23 Roast Duck with Fried Rice

eg, gl, so