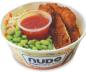

# Swall Eats and Onigiri

Freshly made small pots & onigiri, using the best ingredients for a wholesome lighter bite

SMA02

Beausprout
Salad

VE, GF, se, so

SMA03

Edamame

VE. GF. 50

SMA07 Beaucurd Skin in Spring Onion Dressing VE, GF, so

SMA12
Seaweed and
Preserved Veg Salad
VE. GF. 50

SMA15
Spicy Strip Beaucurd &
Seaweed Salad
cr, gl, se, so

SMA18

Spicy Koujac

Salad with Tofu

VE, gl, pe, se, so

SMA19
Tuua Mitoboru with
Wasabi Mayo dip
eg, fi, gl, mu, so, su

ONIO1

Cooked Salwon Onigiri

GF, eg, fi, mu, so

Cooked Tuna and Sweetcorn Onigiri GF, eg, fi, mu, so

Wakawe Seaweed Salad Ouigiri VE, gl, se, so