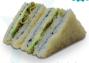

## Saudwiches

You crave Sushi but want a sandwich, our Sushi Sandwich is for you!

SAN01

Salwou and Avocado Sushi Saudwich

A filling of Salmon Sashimi, Avocado, Japanese Mayo, sandwiched with Nori Seaweed and Sushi Rice with a Breadcrumb finish

eg, fi, gl, mu, so

SAN04

Avocado aud Seaweed Salad Sushi Saudwich

From £4.00

A filling of Avocado, Wakame Seaweed Salad, Japanese Mayo, sandwiches with Nori Seaweed and Sushi Rice with a Breadcrumb finish

V, eg, gl, mu, se, so