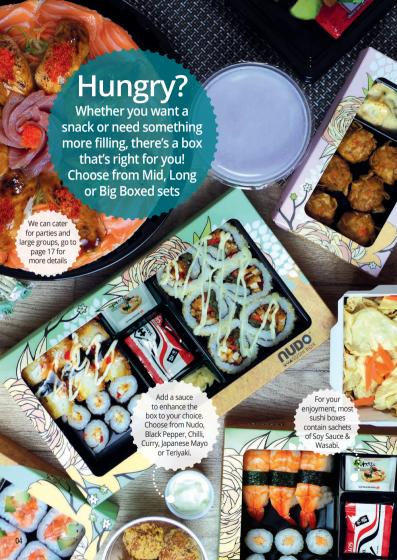

## CHOOSE FROM

05 Midi Box Sets 06-07 Long Box Sets

08-09 Big Box Sets

10-11 Soups & Sandwiches

12-13 Hot Food & Rice Bowls

14-15 Small Eats, Onigiri & Ice Cream

16 Order online17-19 Party & Sharing Food

PRODUCT KFY

# Mid Box Sets

Fresh Sushi perfect as a snack, quick bite or to keep for later after work or training

MID01

Vegy Mix Maki

3pc Avocado, 3pc Cucumber, 3pc Egg Tamago, 3pc Mooli, Pickled Ginger, Soy Sauce & Wasabi V. GF. eg

# Loug Box Sets

When you want a light bite to keep you going through the day

# Bia Box Sets

Choice of big box when hunger strikes or ideal to share

RIG03

Vegy Sushi Set

6pc Vegy Futomaki, 3pc Beansheet Nigiri, Maki: 2pc Avocado, 2pc Mooli, 2pc Cucumber, Sov Sauce, Wasabi & Pickled Ginger VE, gl, se, so