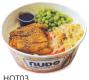

## Hot Food

Choice of Rice or Noodles with vegetables and a filling, both delicious and substantial

Chicken Japanese Curry with Rice

eg, gl, so

HOT02 Vegy Japanese Curry with Rice

V, gl, so

Chicken Teriyaki Leg with Rice

gl, se, so

НОТ05 Sweet Chilli Chicken Katsu with Rice

eg, gl, se, so

НОТ06 Yakisoba with Tofu and Vegy Gyoza VE, gl, se, so

НОТ07 Yakisoba with Chickeu aud Vegy Gyoza

DUDS

gl, se, so

Aromatic Shredded Duck Japanese Curry with Rice gl, so

HOT12 Salwou Teriyaki with Rice fi, gl, se, so

DUDO

HOT13 Shredded Beet and Sweetcorn with Rice gl, so

ADD A CONDIMENT TO COMPLIMENT YOUR MEAL CHOICE

Black Pepper gl, se, so cr, gl, se, so

Curry Sauce

Japanese Mayo eg, mu, so

Nudo Sauce gl, se, so Pickled

Teriyaki Ginger

Sauce VE gl, so

HOT14

Char Siu Pork

with Rice

gl, se, so

HOT15 Yakisoba with Char Siu Pork aud Vegy Gyoza

HOT16 Beef Satay with Rice

cr, gl, pe, so

HOT23 Roast Duck with Fried Rice

eg, gl, so