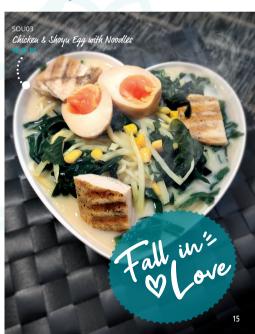

#### SOU06 from £3.20

Premium Miso Soup

fi, gl, so

SOU08 from £3.99 Mini Novalle in Miso Soup fi, gl, so

Both come with seaweed & tofu garnish

#### SOUP COMBINATION NOT WHAT YOUR LOOKING FOR?

Choose your Topping and Noodle then select a Soup

Tonkotsu fi, gl, so Pork broth based

Miso\* fi, gl, so A fish broth based (Suitable for pescatarian)

Shoyu V, VE, GF, ce, so A soy sauce broth based

\* a vegy option can be made available on request

From £7.35

 Add an additional Curry sauce for 50p, suitable for Vegan & Vegetarian diets.

нотог Vegy Japauese Curry with Rice

is all you Meed

> Vegan, Vegetarian and Gluten Free diets catered for