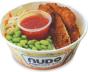

Choice of Rice or Noodles with vegetables and a filling, both delicious and substantial

HOTO1 Chicken Japanese Curry with Rice eg. gl. so

HOT03 Chicken Teriyaki Leg with Rice

gl, se, so

HOTO6 Yakisoba with Tofu aud Vegy Gyoza VE, gl, se, so V