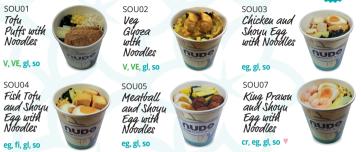

#### Fresh, wholesome & nutritious with varied flavours

DON02

DON05

From £8.50 Soups

All come with seaweed, bamboo shoots and sweetcorn as garnish

#### SOU06 from £3.20

Premium Miso Soup

fi, gl, so

SOU08 from £3.99 Mini Novalle in Miso Soup fi, gl, so

Both come with seaweed & tofu garnish

#### SOUP COMBINATION NOT WHAT YOUR LOOKING FOR?

Choose your Topping and Noodle then select a Soup

Tonkotsu fi, gl, so Pork broth based

Miso\* fi, gl, so A fish broth based (Suitable for pescatarian)

Shoyu V, VE, GF, ce, so A soy sauce broth based

\* a vegy option can be made available on request

From £7.35

 Add an additional Curry sauce for 50p, suitable for Vegan & Vegetarian diets.

нотог Vegy Japauese Curry with Rice

is all you Meed

> Vegan, Vegetarian and Gluten Free diets catered for