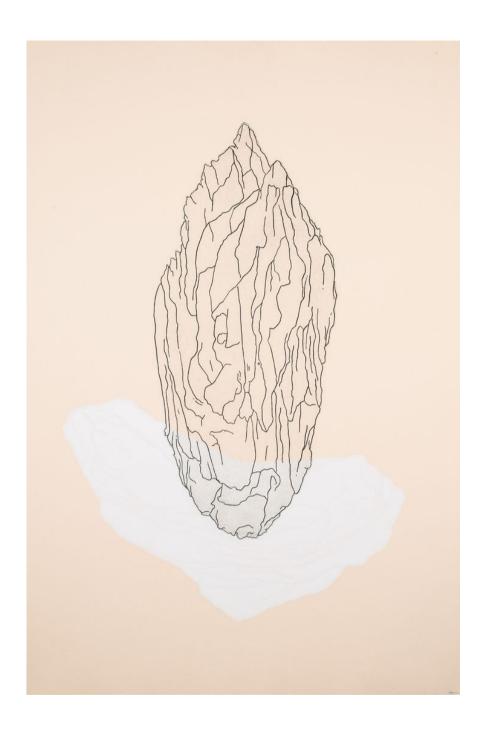

## PARADOX EMILY SHOPP

Edition size: 5

Materials: Woodcut, etching, collage

Dimensions: 20 in x 16 in

Framed Dimensions: 23 in x 19 in

Year: 2021

 $500~\mathrm{USD}$  /  $850~\mathrm{USD}$  Framed