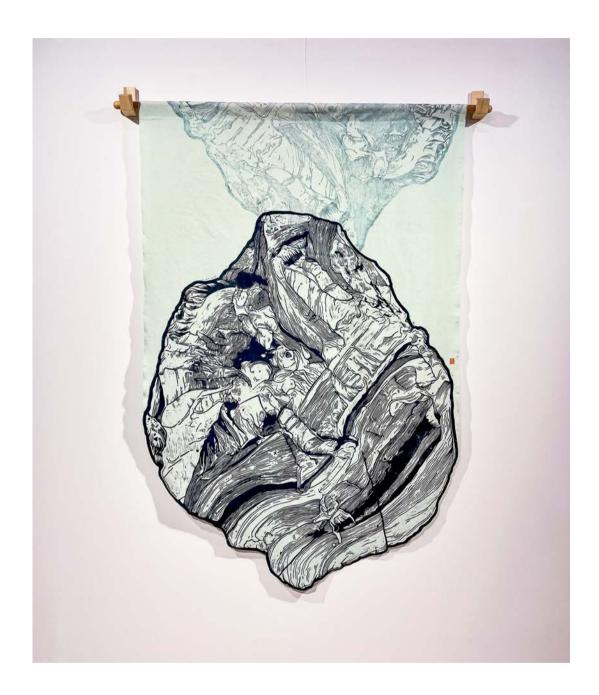

### TOUCHING 2

EMILY SHOPP

Edition size: 1

Materials: Woodcut on fabric Dimensions: 63 in x 41 in

Year: 2021 2,000 USD

Handmade mount included