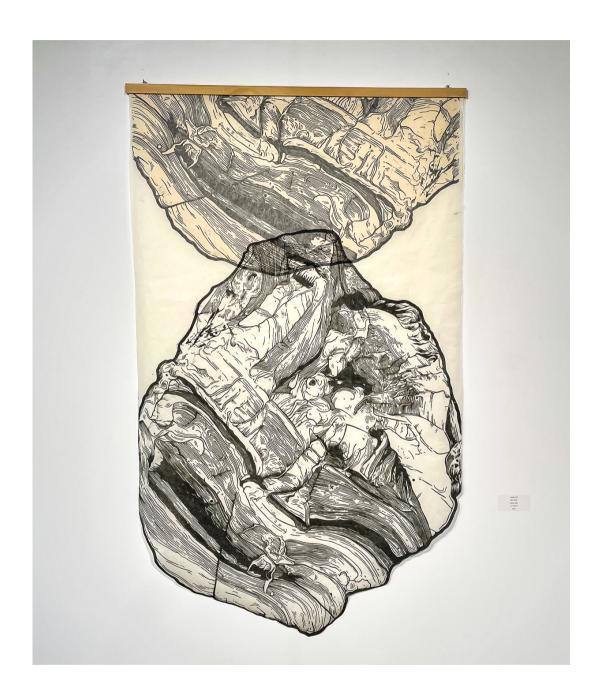

### TOUCHING 2

EMILY SHOPP

Edition size: 1

Materials: Woodcut on fabric Dimensions: 63 in x 41 in

Year: 2021 2,000 USD

Handmade mount included