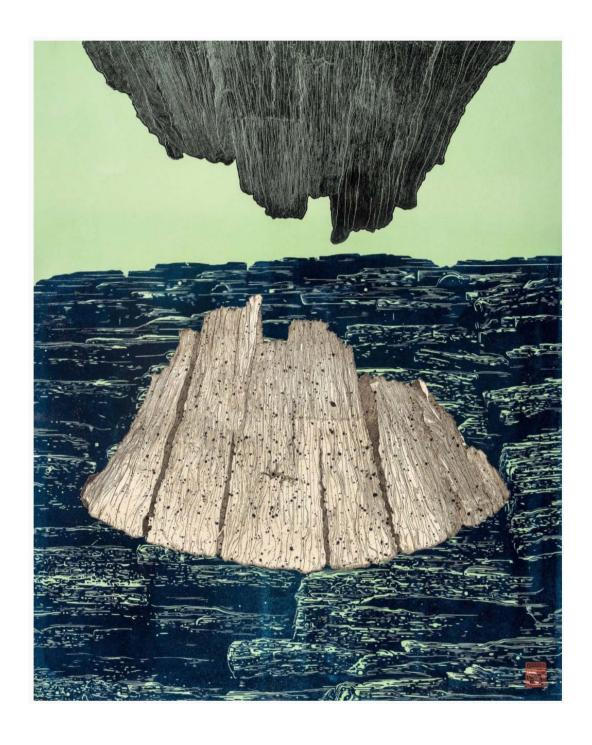

#### DISCONNECT (DIPTYCH)

EMILY SHOPP

Edition size: 5

Materials: Woodcut, Ink

Dimensions: 20 in x 30 in each

Framed Dimensions: 22.5 in x 32.5 in each

Year: 2021

1,400 USD / 2,000 USD Framed