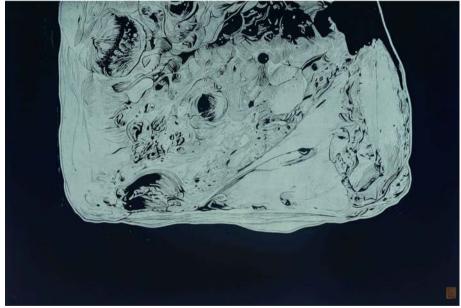

### WITHDRAWN

EMILY SHOPP

Edition size: 5 Materials: Etching

Dimensions: 14 in x 11 in

Framed Dimensions: 17 in x 14 in

Year: 2021

300 USD / 500 USD Framed