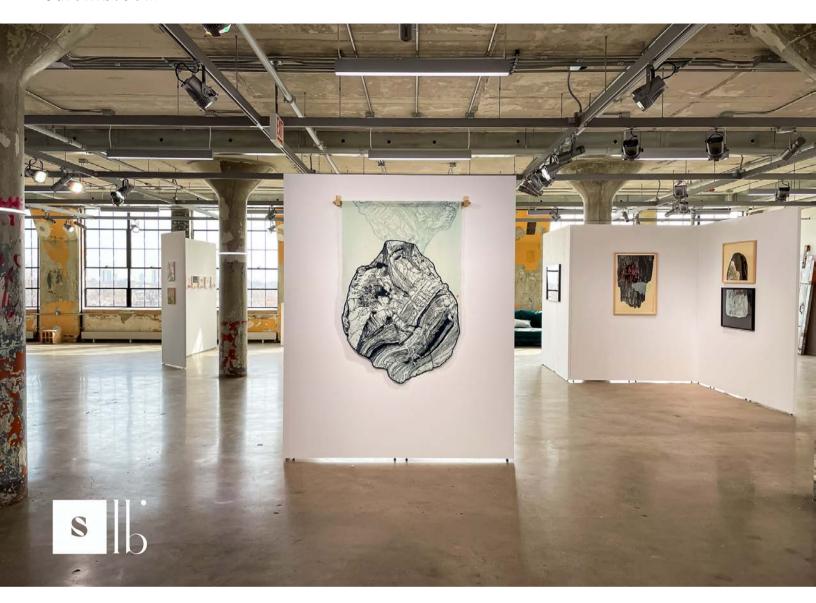

### TOUCHING

**EMILY SHOPP** 

Edition size: 7

Materials: Woodcut, collage Dimensions: 67 in x 40 in

Framed Dimensions: 74.5 in x 47.5 in x 1.5 in

Year: 2019

1,690 USD / 2,100 USD Framed

EXHIBITION AT [SALONLB.] MARCH 2022