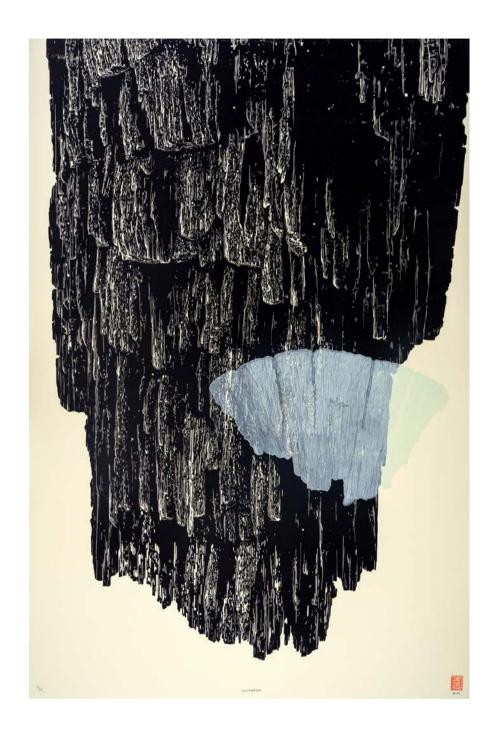

## PARADOX EMILY SHOPP

Edition size: 5

Materials: Woodcut, etching, collage

Dimensions: 20 in x 16 in

Framed Dimensions: 23 in x 19 in

Year: 2021

 $500~\mathrm{USD}$  /  $850~\mathrm{USD}$  Framed