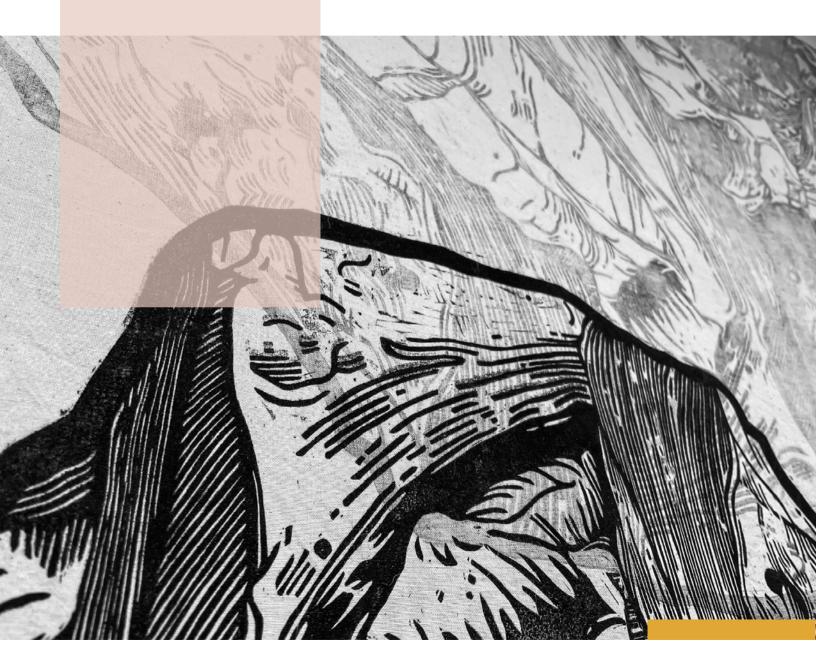

### TOUCHING 2

EMILY SHOPP

Edition size: 1

Materials: Woodcut on fabric Dimensions: 63 in x 41 in

Year: 2021 2,000 USD

Handmade mount included