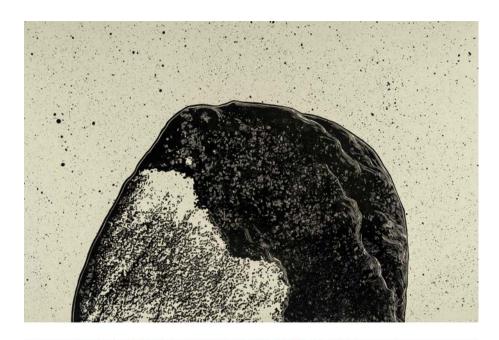

# SMOTHERED EMILY SHOPP

Edition size: 5

Materials: Woodcut, etching Dimensions: 36 in x 24 in

Framed Dimensions: 39 in x 27 in

Year: 2021

850 USD / 1,250 USD Framed