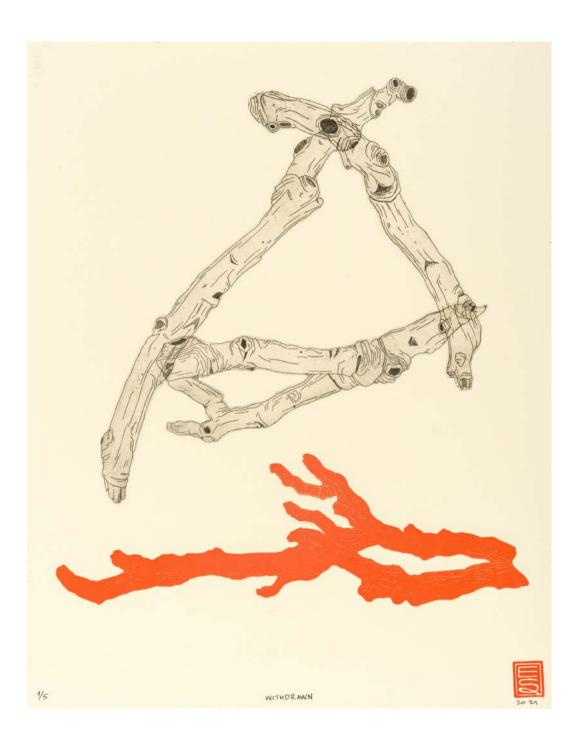

### WITHDRAWN

EMILY SHOPP

Edition size: 5 Materials: Etching

Dimensions: 14 in x 11 in

Framed Dimensions: 17 in x 14 in

Year: 2021

300 USD / 500 USD Framed