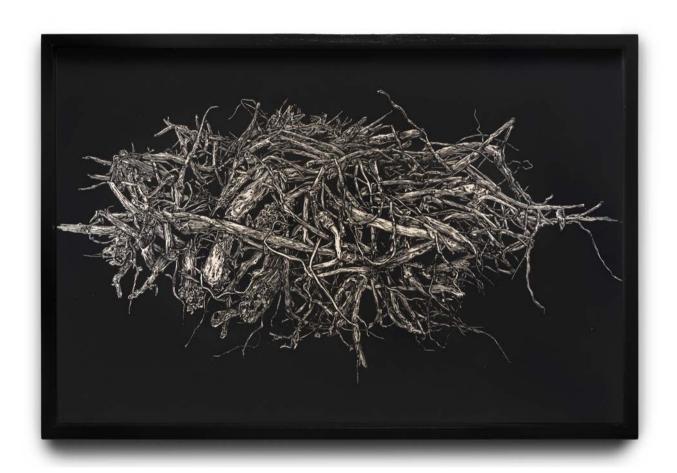

# ISOLATION EMILY SHOPP

Edition size: 10

Materials: Woodcut, collage Dimensions: 24 in x 36 in

Framed Dimensions: 25 in x 37 in

Year: 2021

800 USD / 1,200 USD Framed