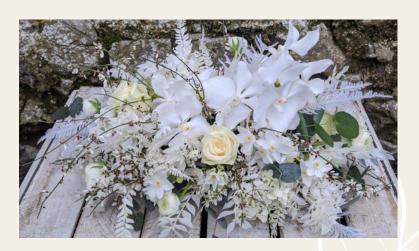

#### CASKET SPRAYS

A large floral arrangement to lay upon the casket. Created in our wild & natural style using a selection of fresh flowers and seasonal foliages in your chosen colour scheme.