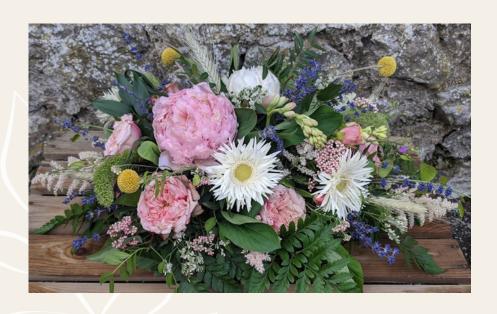

# Tribute Examples

Over the following few pages you'll be able to see examples of some options listed above.

As all tributes are created bespoke, colour schemes, flowers and designs can be tailored to create a unique and deeply personal tribute for your loved one.

#### CASKET SPRAYS

A large floral arrangement to lay upon the casket. Created in our wild & natural style using a selection of fresh flowers and seasonal foliages in your chosen colour scheme.