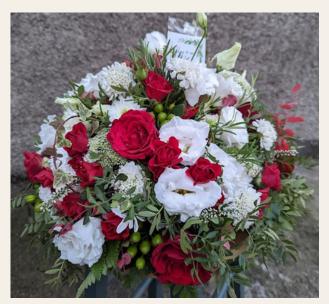

#### CASKET SPRAYS

A large floral arrangement to lay upon the casket. Created in our wild & natural style using a selection of fresh flowers and seasonal foliages in your chosen colour scheme.