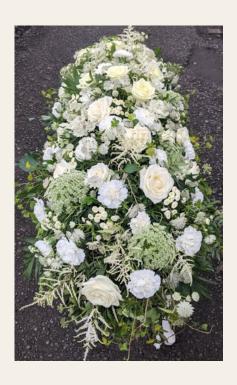

#### CASKET SPRAYS

A large floral arrangement to lay upon the casket. Created in our wild & natural style using a selection of fresh flowers and seasonal foliages in your chosen colour scheme.