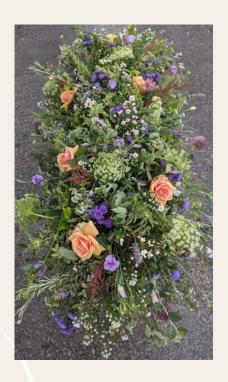

#### CASKET SPRAYS

A large floral arrangement to lay upon the casket. Created in our wild & natural style using a selection of fresh flowers and seasonal foliages in your chosen colour scheme.