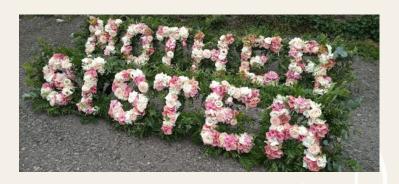

#### FLORAL LETTERS

Framed with a natural foliage border, our lettering is available in both traditional white or full floral base in your chosen colour scheme.