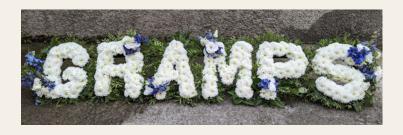

#### FLORAL LETTERS

Framed with a natural foliage border, our lettering is available in both traditional white or full floral base in your chosen colour scheme.