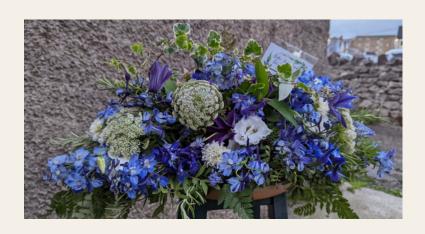

#### CASKET SPRAYS

A large floral arrangement to lay upon the casket. Created in our wild & natural style using a selection of fresh flowers and seasonal foliages in your chosen colour scheme.