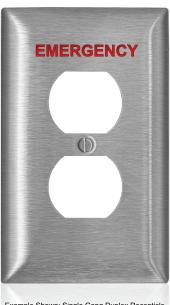

## Examples

Example Shown: Single Gang Duplex Recepticle

Double Gang Toggle Switch

Double Gang

One Receptacle

Three Gang

Duplex Receptacle

0