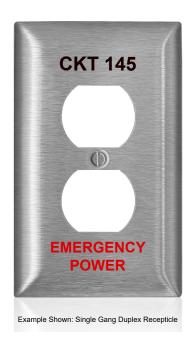

## **Other Plates**

| Standards Met             | NEC 70: National Electrical Code 517.18(A) Marking Patient Bed Cover Plates                    |
|---------------------------|------------------------------------------------------------------------------------------------|
| Chemical Resistance       | Resistant to cleaning solutions commonly found in medical facilities.                          |
| Scratch/Rub Resistance    | Scratch and rub resistant due to protective clear coating.                                     |
| Temperature Range         | Up to 2700°F (1482°C) for the Plate and up to 238°F (144.45°C) for text.                       |
| Material Properties       | Standard Option: 302/304 Stainlesss Steel, other options available upon request.               |
| Finish                    | Standard Option: Brushed Stainless Steel                                                       |
| Text Size                 | Standard Option: 14pt Arial Bold. Other fonts and sizes possible.                              |
| Text Finish               | Most reqesuted colors can be produced through the process of full color process CMYK printing. |
| Storage Stability         | Indefinite when stored at 70°F (21°C) and 50% RH                                               |
| Installation Instructions | Install with provided screws                                                                   |
| Brand Options             | Standard Options: Leviton, Hubbell & Mulberry. Other options available upon request.           |
| Equivalent To             | Marking Services Inc. Stainlees Steel Cover Plates                                             |