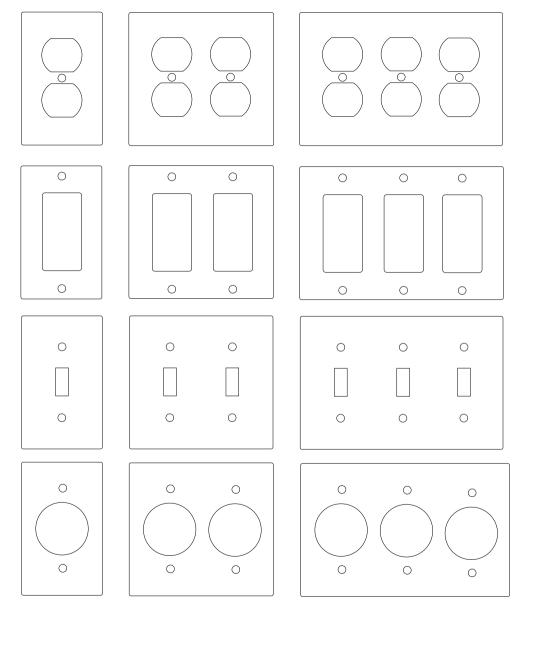

## **Examples**

Single Gang GFCI Rocker

Single Gang

Toggle Switch

Single Gang

One Receptacle

Double Gang Duplex Receptacle

Three Gang
Duplex Receptacle

Double Gang GFCI Rocker

Three Gang GFCI Rocker

Double Gang Toggle Switch

gle Switch Toggle Switch

Double Gang Three Gang
One Receptacle One Receptacle