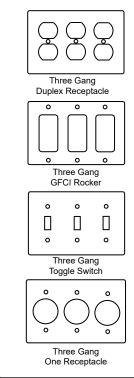

## **Other Plates**

**Product Specifications** 

| Standard Colors |  |  |
|-----------------|--|--|

One Receptacle

One Receptacle

| White 🗌 Ivory 📕 Red 📕 Gray 📕 Black 📕 Almond 📕 Blue 📕 | Others: |
|------------------------------------------------------|---------|