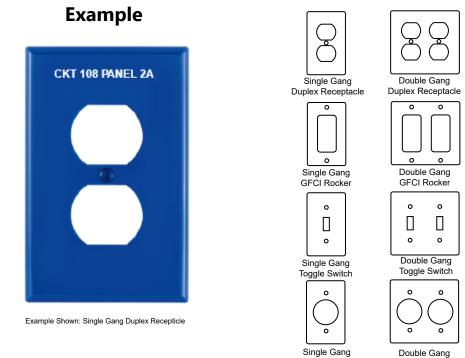

## Digitally Printed Plastic Wallplates

## **Other Plates**

**Product Specifications** 

| Standard Colors |  |  |
|-----------------|--|--|

One Receptacle

One Receptacle

| White 🗌 Ivory 📕 Red 📕 Gray 📕 Black 📕 Almond 📕 Blue 📕 | Others: |
|------------------------------------------------------|---------|