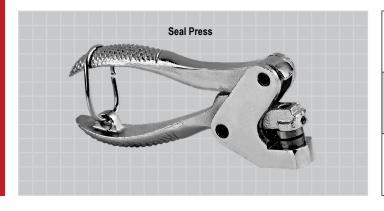

| Seal Press  |                                                                                                                                             |  |  |  |  |  |  |
|-------------|---------------------------------------------------------------------------------------------------------------------------------------------|--|--|--|--|--|--|
| Description | Our Bulldog Seal Press is the best way to quickly and efficently illstall valve tags using our copper and stainless steel wire meter seals. |  |  |  |  |  |  |
| Dimensions  | 2-1/2" x 5" (when closed)                                                                                                                   |  |  |  |  |  |  |