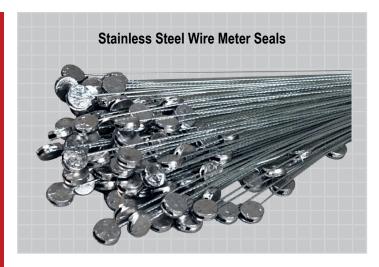

## **Stainless Steel Wire Meter Seals** Our 4 strand stainless steel wire with lead seals is a great way to safely secure your valve tags in harsh environments Description where you may need a corrosive resistant installation option. Sold in packs of 100. Length 12" (25.4mm) **Seal Dimensions** .188" (4.mm) Thick, 3/8" (9.5mm) in Diameter **Tensile Strength** 14lbs