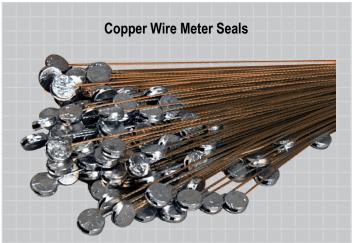

| Copper Wire Meter Seals |                                                                                                                          |  |  |  |  |  |  |
|-------------------------|--------------------------------------------------------------------------------------------------------------------------|--|--|--|--|--|--|
| Description             | ur 4 strand cooper wire with lead seals is a great way to<br>Ifely secure your valve tags quickly. Sold in packs of 100. |  |  |  |  |  |  |
| Length                  | 12" (25.4mm)                                                                                                             |  |  |  |  |  |  |
| Seal Dimensions         | .188" (4.mm) Thick, 3/8" (9.5mm) in Diameter                                                                             |  |  |  |  |  |  |
| Tensile Strength        | 14lbs                                                                                                                    |  |  |  |  |  |  |