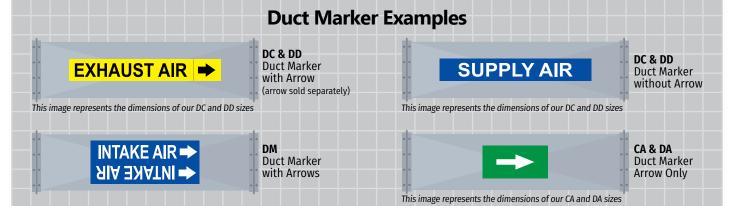

## **Marker and Letter Size References**

**Duct Marker Legends and Colors** Kolbi Style Marker Size Letter Size OUTSIDE AIR DC **RELIEF AIR** 2" x 14" (50.8mm x 355.6mm) 1-1/4" (31.75mm) **RETURN AIR** DD 3" x 24" (76.2mm x 609.6mm) 2-1/2" (63.5mm) DM 4" x 10" 1-1/4" **RETURN AIR** (101.6mm x 254mm) (31.75mm) **EXHAUST AIR** SUPPLY AIR 1-1/4" 2" x 4-1/2" (50.8mm x 114.3mm) (31.75mm) INTAKE AIR CA (Individual Arrow) LAB AIR 3" x 6" (76.2mm x 152.4mm) 2-1/2" (63.5mm) SUPPLY AIR DA (Individual Arrow)