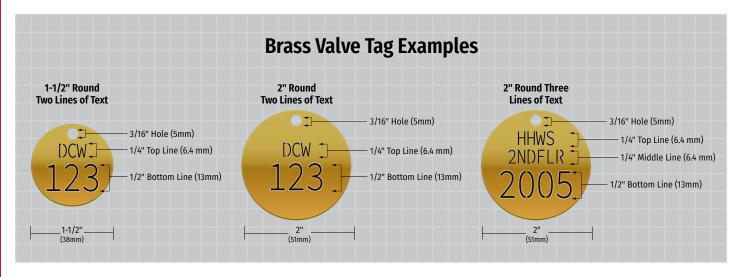

Kolbi stamped brass valve tags are the most requested valve tags in construction specifications. Made of highly durable .036" (19 gauge) brass, deep stamped and blacked filled for easy readability. Standard sizes are 1-1/2" and 2" and available with standard system abbreviations or custom to meet specific project requirements.

| Tag Sizes     | Top Line            | Middle Line         | Bottom Line         |
|---------------|---------------------|---------------------|---------------------|
| 1-1/2" Round  | 1/4" (5 Characters) | N/A                 | 1/2" (3 Characters) |
| 1-1/2" Square | 1/4" (5 Characters) | N/A                 | 1/2" (3 Characters) |
| 2" Round      | 1/4" (6 Characters) | 1/4" (6 Characters) | 1/2" (4 Characters) |
| 2" Square     | 1/4" (6 Characters) | 1/4" (6 Characters) | 1/2" (4 Characters) |
| 2" Octagon    | 1/4" (6 Characters) | 1/4" (6 Characters) | 1/2" (4 Characters) |