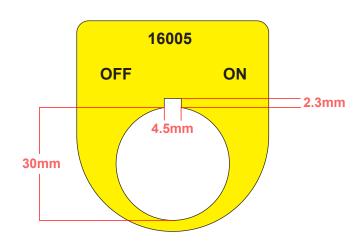

## PIPE MARKER CO. SPECIFICATION SHEET

## **Engraved Plastic 30mm Switch Plates**

Kolbi Engraved 30mm Nameplates are designed to meet exact project requirements. These highly durable plates are available in the most commonly used sizes or custom-made to meet a specific need. Precision engraving equipment produces the exact letter size and font needed for optimal viewing from any distance. Ability to vary letter size by line creates plates that are easier to read and meet exact project specifications.

## **30mm Switchplate Examples**



Black/White

White/Red



Standard size. Other sizes available upon request.

## Standard Colors

White/Black

| Installation Instructions | For adhesive backing applied to a clean dry surface above 50°f (10°c)                                                          |
|---------------------------|--------------------------------------------------------------------------------------------------------------------------------|
| Service Temp              | -40°F to 200°f (-40°c to 93°c)                                                                                                 |
| Water Resistance          | Good                                                                                                                           |
| Finish                    | Matte