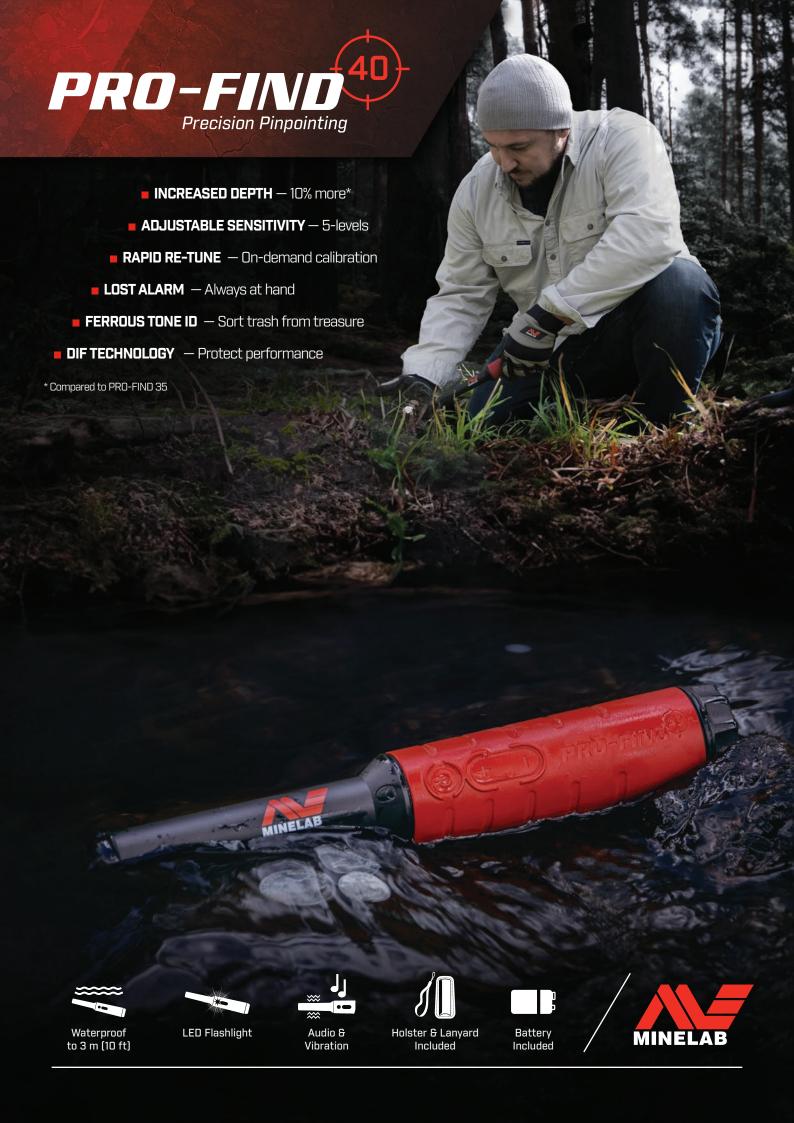

# PRO-FIND 40 — Deeper, Quicker, Tougher.

#### **INCREASED DEPTH**

Finely tuned algorithms and circuitry deliver a solid increase in detection depth by 10%\* making PRO-FIND 40 Minelab's deepest and most accurate pinpointer.

### **ADJUSTABLE SENSITIVITY**

Five sensitivity levels enable you to precisely adjust for maximum depth and minimum noise in all ground conditions.

### HIGH VISIBILITY - WITH LOST-ALARM

PRO-FIND 40 pinpointer's bright red handgrip and lost-alarm feature makes it easy to locate your forgotten PRO-FIND 40.

#### **FERROUS TONE ID**

Two different responses help you to identify ferrous junk from non-ferrous treasure.

# DIF TECHNOLOGY

DIF significantly reduces interference with an operating detector when PRO-FIND 40 is switched off.

Multi-language Instructions

Holster

9 V PP3 Battery