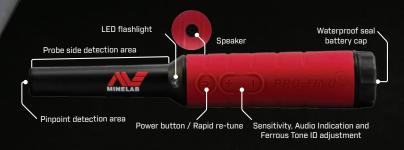

#### **INCREASED DEPTH**

Finely tuned algorithms and circuitry deliver a solid increase in detection depth by 10%\* making PRO-FIND 40 Minelab's deepest and most accurate pinpointer.

### **ADJUSTABLE SENSITIVITY**

Five sensitivity levels enable you to precisely adjust for maximum depth and minimum noise in all ground conditions.

#### WATERPROOF

Rugged waterproof design — ideal for beach and river pinpointing. The perfect companion

### HIGH VISIBILITY - WITH LOST-ALARM

PRO-FIND 40 pinpointer's bright red handgrip and lost-alarm feature makes it easy to locate your forgotten PRO-FIND 40.

#### **FERROUS TONE ID**

Two different responses help you to identify ferrous junk from non-ferrous treasure.

# DIF TECHNOLOGY

DIF significantly reduces interference with an operating detector when PRO-FIND 40 is switched off.

Multi-language Instructions

Holster

9 V PP3 Battery