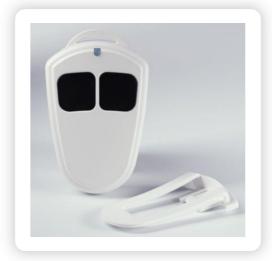

# **WIRELESS PUSH BUTTONS**



The single or dual push buttons can be used as panic buttons, PERS, remote control, customer call buttons, or for other remote push button applications.

## **Single Push Button**



### **FEATURES**

- Built-in radio that talks directly with the LoRaWAN wireless network
- Two types of tamper detection: enclosure Tamper and wall mount tamper
  - · Enclosure tamper
  - Wall mount tamper detects (indoor version)
- 200,000 + transmissions on a single battery and a 5-10 year battery life depending on usage
- User replaceable battery
- Fully integrated internal antenna
- Over the air sensor configuration in the field
- Automatic low battery reporting and supervisory (sensor health) reporting

## **Dual Push Button**



### **APPLICATIONS**

- Panic or emergency alert
- Silent alarm for hospitality employees
- Silent alarm for retail counters and gas stations
- Security guard alert
- Customer call button
- Personal Emergency Response (PERS) for seniors and healthcare facilities

## **CONTACT US**