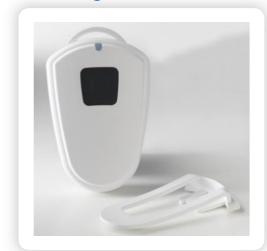

## **Single Push Button**

### **FEATURES**

- Built-in radio that talks directly with the LoRaWAN wireless network
- Two types of tamper detection: enclosure Tamper and wall mount tamper
  - · Enclosure tamper
  - Wall mount tamper detects (indoor version)
- 200,000 + transmissions on a single battery and a 5-10 year battery life depending on usage
- User replaceable battery
- Fully integrated internal antenna
- Over the air sensor configuration in the field
- Automatic low battery reporting and supervisory (sensor health) reporting