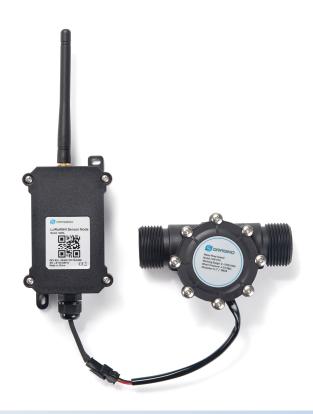

## **OVERVIEW:**

SW3L

The Dragino SW3L is a LoRaWAN Flow Sensor. It detects water flow volume and uplink to IoT server via LoRaWAN network. User can use this to monitor the water usage for buildings.

SW3L is powered by 8500mAh Li-SOCI2 battery, It is designed for long term use up to 10 years. (Actually Battery life depends on the use environment, update period.)

The SW3L will send water flow volume every 20 minutes. It can also detect the water flow status and send Alarm, to avoid the waste for water usage such as broken toilet case.

SW3L is designed for both indoor and outdoor use. It has a weatherproof enclosure and industrial level battery to work in low to high temperatures.

#### Flow Sensor Spec:

- SW3L-004: DW-004 Flow Sensor, diameter: G1/2" / DN15,450 pulse = 1 L
- SW3L-006: DW-006 Flow Sensor, diameter: G3/4" / DN20,360 pulse = 1 L
- SW3L-010: DW-010 Flow Sensor, diameter: G 1" / DN25, 60 pulse = 1 L