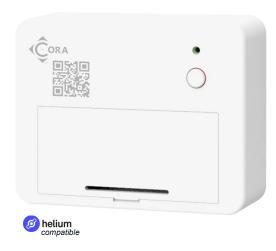

## Long Range Tilt & Vibration Sensor

Cora™ CS1040 for LoRaWAN/Coralink

The CS1040 is a long-range, low-power tilt and vibration sensor supporting LoRaWAN or Coralink wireless protocols. The sensor provides configurable, real-time notifications or regular reported statistics.

## **Specifications**

- LoRaWAN v1.03 Class A, Coralink™ Class A device
- U.S. 923 MHz, E.U. 868 MHz, China 470 MHz, and other frequencies available
- Multi-Axis Vibration Sensor: selectable 2g, 4g, 8g and 16g sensitivity ranges
- Dimensions: [L x W x D]: 2.56 x 1.97 x 0.69 inches (65.02 x 50.04 x 17.53 mm)
- ◆ Environmental: -4°F 122°F (-20°C 50°C), Humidity Range: < 95% non-condensing</p>
- ♦ Multi-color status LED
- Set button
- Power: 2 AAA batteries (3V DC)