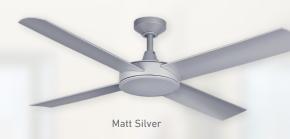

#### **Product Information**

Model Name Stratus+

**Product Code** 

Size

132cm(52") Sweep

Material

Die Cast Aluminium + ABS

**Colour** Matt White Matt Black Matt Silver