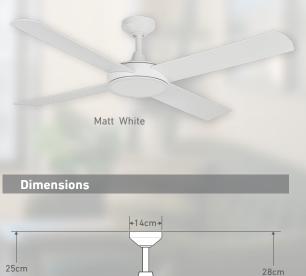

#### **Product Information**

Model Name Stratus+

**Product Code** 

Size

132cm(52") Sweep

Material

Die Cast Aluminium + ABS

**Colour** Matt White Matt Black Matt Silver

### **Specifications**

- 220-240V, 50/60Hz
- 36" lead wire
- 153 x 18 mm Eco AC Motor
- International CB and Australia SAA Standards

| Speed   | RPM |    | m³/M  | m³/M/W |
|---------|-----|----|-------|--------|
| Highest | 198 | 68 | 240.8 | 3.5    |
| Lowest  | 85  | 17 | 92.4  | 5.4    |