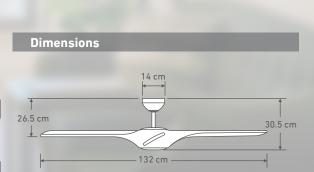

### **Product Information**

Model Name DC3

**Product Code** 

Size

132cm(52") Sweep

Material

Pressed Steel + ABS

**Colour** Matt White + Elm Matt Black + Dark Teak Matt Nickel + Beamwood