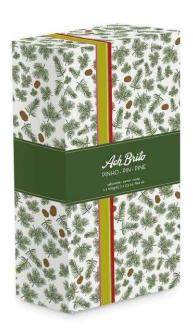

Choose one of the design

Duftrichtung süßer Reis

Pine
Soap Gift Box • 2x100 g

The Pine box is composed for two 100g hydrating soaps, scented with green notes of pine. Traditionally produced with a vegetable soap base, without artificial coloring and enriched with sweet almond oil, these extraordinary soaps leave the skin clean, smooth, hydrated and lightly perfumed.

Duftrichtung Pinie grüne Note, süßes Mandelöl, feuchtigkeitsspendend