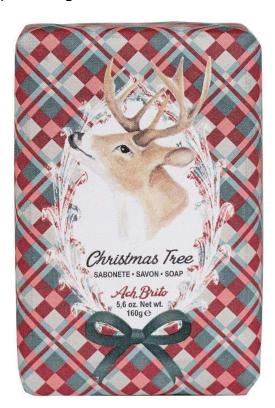

### Christmos Soap - Torton Christmos Tree Soap • 200 g

Remarkable encounters celebrating Christmas amongst family and friends in a mood of joy and cosiness. Tartan Party is a line designed to provide the emotions and comfort of this festive season. Perfect for personal use and to offer, Christmas Tree soap offers the exoticism of ginger fragrance with notes of musk and bergamot.

Duftrichtung rote Beeren, Weihnachtsbaum