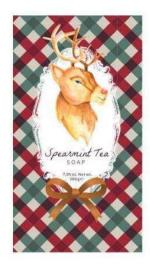

## Christmos Soap-Torton Speormint Tea Soap • 200 g

Remarkable encounters celebrating Christmas amongst family and friends in a mood of joy and cosiness. Tartan Party is a line designed to provide the emotions and comfort of this festive season. Perfect for personal use and to offer, the Spearmint Tea soap offers an invigorating white tea fragrance with notes of mint and citrus.

Duftrichtung Pfefferminz Tee, Citrus