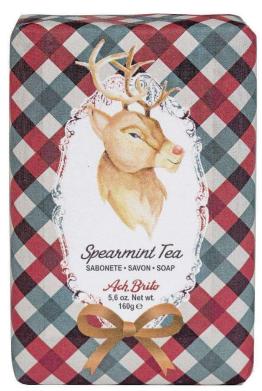

## Christmos Soap-Torton Speormint Tea Soap • 200 g

Remarkable encounters celebrating Christmas amongst family and friends in a mood of joy and cosiness. Tartan Party is a line designed to provide the emotions and comfort of this festive season. Perfect for personal use and to offer, the Spearmint Tea soap offers an invigorating white tea fragrance with notes of mint and citrus.

Duftrichtung Pfefferminz Tee, Citrus