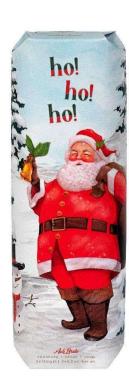

## Christmos Pockoging – Serie HO HO HO Soap Gift Box • 2x150 g

With a fun and Christmas-like image, the new Ho! Ho! Ho! consists of two ergonomic oval soaps, hand-packed. Produced on the basis of vegetable soap, the soaps offer an irresistible fragrance of sweet rice, which will delight the most demanding.

Choose one of the design

Duftrichtung süßer Reis

Pine
Soap Gift Box • 2x100 g

The Pine box is composed for two 100g hydrating soaps, scented with green notes of pine. Traditionally produced with a vegetable soap base, without artificial coloring and enriched with sweet almond oil, these extraordinary soaps leave the skin clean, smooth, hydrated and lightly perfumed.