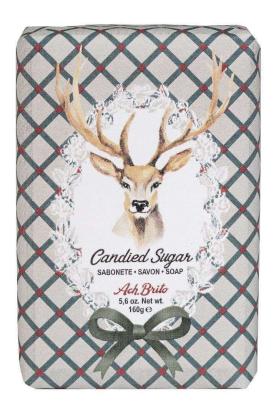

## Christmos Soap - Torton Condied Sugar Soap • 200 g

Remarkable encounters celebrating Christmas amongst family and friends in a mood of joy and cosiness. Tartan Party is a line designed to provide the emotions and comfort of this festive season. Perfect for personal use and to offer Candied Sugarsoap offers a sweet warm milk fragrance with notes of vanilla and caramel.

Duftrichtung kandierter Zucker, Vanille, Karamell