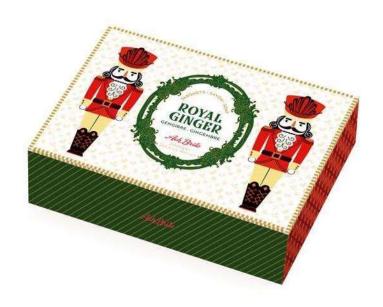

### Royal Ginger - NUSSKNACKER Gift Box• 2 x 160 g

Thematic but timeless, the new Royal Ginger soap box is inspired by one of the greatest classics of children's literature - the Nutcracker.

Composed of two soaps made from vegetable soap and enriched with sweet almond oil, they offer a fresh and musky fragrance, which mixes notes of ginger, citrus peels, bergamot, cloves and musk.

The skin is left clean, hydrated and lightly scented.

Duftrichtung frisches weißes Moos, ginger, citrus,bergamotte,Gewürznelke