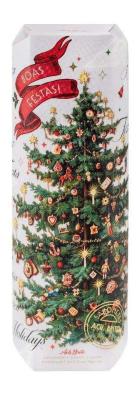

#### Tolon pony - Motiv CHRISTMAS Reh und Hirsch, g?,

Duft Pfefferminz-Tee Citrus

Duft kandierter Zucker Vanille.Caramell

Duftrichtung Rote Beeren Weihnachtsbaum

Remarkable encounters that celebrate Christmas with family and friends in an atmosphere of joy and well-being. The Feast of Tartan is made of the warmth brought by this traditional plaid and the tenderness of one of the most beloved characters of the season.

The care taken in creating these lovely watercolor reindeer adds a loving ethos to the visuals on offer, inviting all world to share only its best vibrations.