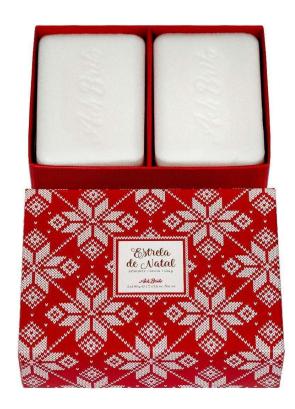

#### CHRISTMAS STAR

Soap Gift Box • 2x160 g

Perfect to offer, the new Christmas Star box is composed of two elegant 160g soaps. Produced on the basis of vegetable soap and with a delicate fragrance of white tea, the soaps are packed by hand in a box whose image refers to the comfort of the festive season.

Duftrichtung weißer Tee