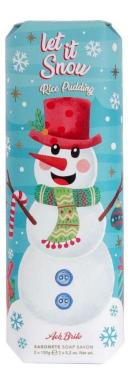

## Christmos Pockoging – Serie HO HO HO Soap Gift Box • 2x150 g

With a fun and Christmas-like image, the new Ho! Ho! Ho! consists of two ergonomic oval soaps, hand-packed. Produced on the basis of vegetable soap, the soaps offer an irresistible fragrance of sweet rice, which will delight the most demanding.

Choose one of the design

Duftrichtung süßer Reis

Pine
Soap Gift Box • 2x100 g

The Pine box is composed for two 100g hydrating soaps, scented with green notes of pine. Traditionally produced with a vegetable soap base, without artificial coloring and enriched with sweet almond oil, these extraordinary soaps leave the skin clean, smooth, hydrated and lightly perfumed.