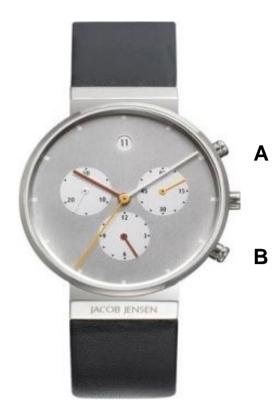

## 1. Use of the chronograph:

Press button "A" to start the chronograph.

Press button "A" again to stop it.

By pressing button "B" the chronograph will be reset to zero.

## 3. The various hands and counters:

Upper left : the minute counter
Upper right : the second hand
Bottom : the hour counter

Middle : the chronograph's second counter.