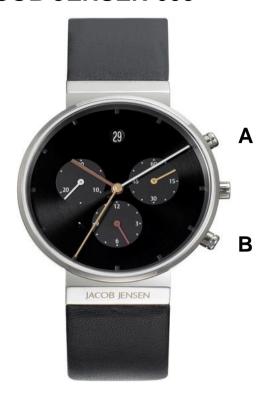

## 1. Use of the chronograph:

Press button "A" to start the chronograph.

Press button "A" again to stop it.

By pressing button "B" the chronograph will be reset to zero.

## 2. Adjusting the chronograph:

Pull out the crown completely. Then, simultaneously press buttons "A" and "B" for at least 2 seconds. The seconds counter makes a complete turn, which indicates the chronograph is in the "adjust" mode.

## 3. The various hands and counters:

Upper left : the minute counter
Upper right : the second hand
Bottom : the hour counter

Middle : the chronograph's second counter.