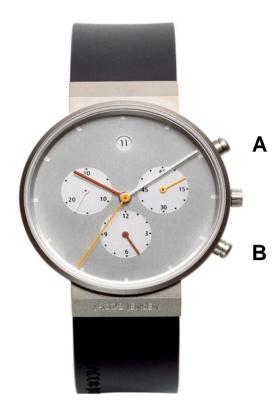

## 1. Use of the chronograph:

Press button "A" to start the chronograph.

Press button "A" again to stop it.

By pressing button "B" the chronograph will be reset to zero.

## 3. The various hands and counters:

Upper left : the minute counter
Upper right : the second hand
Bottom : the hour counter

Middle : the chronograph's second counter.