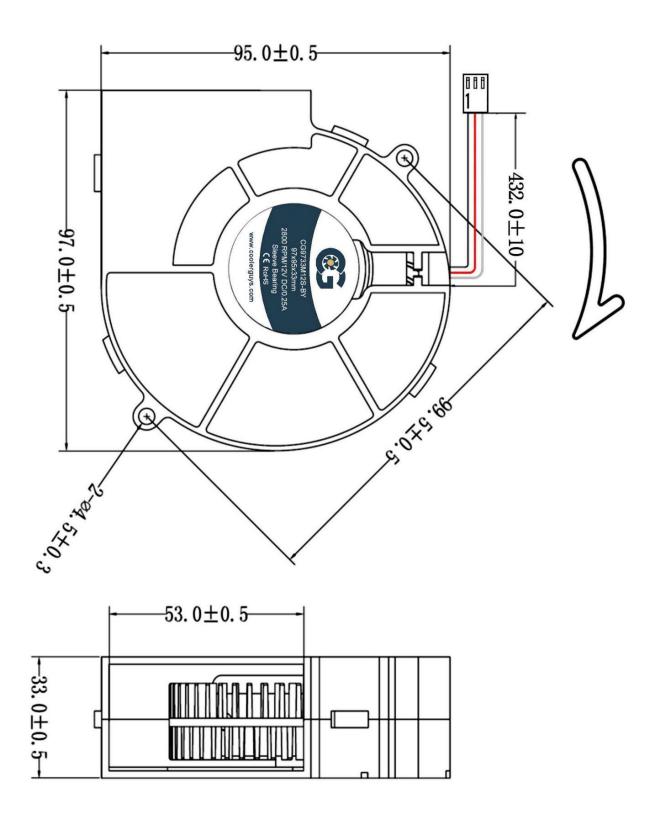

Model No: CG09225L12B2-3Y

| Dimensions               | 97x95x33mm                                     |
|--------------------------|------------------------------------------------|
| Bearing System           | Sleeve Bearing                                 |
| Wire Option              | 3 Wire; With Tachometer; Length - 432mm (17in) |
| Connector Option         | 3-Pin 2510 MOLEX (Female Housing/Male Pin)     |
| Rated Voltage            | 12 VDC                                         |
| Operating Voltage        | 4.9 VDC - 13.8 VDC                             |
| Rated Operating Current  | 0.25 Amp running                               |
| Rated Speed              | 2800 ±10% RPM                                  |
| Air Flow                 | 15.6 CFM                                       |
| Static Air Pressure      | 4.52 mmH2O                                     |
| Noise Level              | 32.8 dBA                                       |
| Motor Protection Type    | By Impedance With Polarity Protection          |
| Environmental Protection | None                                           |
| Life Expectance          | 40,000 Hours at 25°C                           |
| Operation Temperature    | -10°C to +70°C                                 |
| Net Weight               | 163g                                           |
| Options                  | Closed Corners                                 |