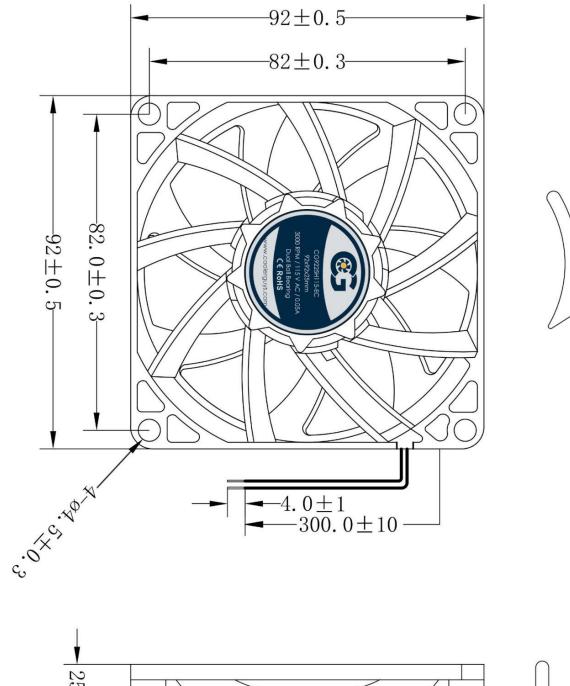

Model No: CG9225H115-EC

| Dimensions               | 92x92x25mm                            |
|--------------------------|---------------------------------------|
| Bearing System           | Dual Ball Bearing                     |
| Wire Option              | 2 Wire; Length - 300mm (12in)         |
| Connector Option         | 4mm bare wire leads stripped at end   |
| Rated Voltage            | 115V AC                               |
| Operating Voltage        | 100V AC - 120V DC                     |
| Rated Operating Current  | 0.05 Amp running                      |
| Rated Speed              | 3000 ±10% RPM                         |
| Air Flow                 | 49.4CFM                               |
| Static Air Pressure      | 4.16 mmH2O                            |
| Noise Level              | 36.9 dBA                              |
| Motor Protection Type    | By Impedance With Polarity Protection |
| Environmental Protection | None                                  |
| Life Expectance          | 67,000 Hours at 25°C                  |
| Operation Temperature    | -10°C to +70°C                        |
| Net Weight               | 76g                                   |
| Options                  | Closed Corners                        |

## **DIMENSIONS DRAWING**