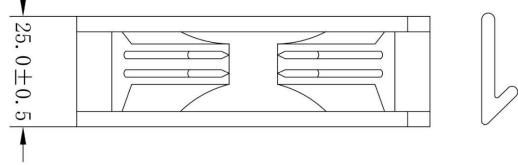

Model No: CG9225H115-EC

| Dimensions               | 92x92x25mm                            |
|--------------------------|---------------------------------------|
| Bearing System           | Dual Ball Bearing                     |
| Wire Option              | 2 Wire; Length - 300mm (12in)         |
| Connector Option         | 4mm bare wire leads stripped at end   |
| Rated Voltage            | 115V AC                               |
| Operating Voltage        | 100V AC - 120V DC                     |
| Rated Operating Current  | 0.05 Amp running                      |
| Rated Speed              | 3000 ±10% RPM                         |
| Air Flow                 | 49.4CFM                               |
| Static Air Pressure      | 4.16 mmH2O                            |
| Noise Level              | 36.9 dBA                              |
| Motor Protection Type    | By Impedance With Polarity Protection |
| Environmental Protection | None                                  |
| Life Expectance          | 67,000 Hours at 25°C                  |
| Operation Temperature    | -10°C to +70°C                        |
| Net Weight               | 76g                                   |
| Options                  | Closed Corners                        |

## **DIMENSIONS DRAWING**