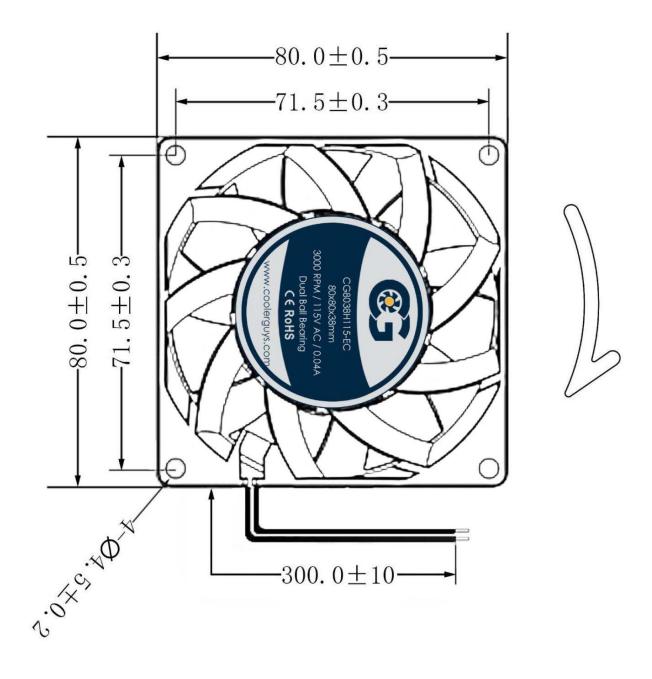

## **Product Specification Sheet**

Model No: CG8038H115-EC

| Dimensions               | 80x80x38mm                            |
|--------------------------|---------------------------------------|
| Bearing System           | Dual Ball Bearing                     |
| Wire Option              | 2 Wire; Length - 300mm (12in)         |
| Connector Option         | Bare wire input leads                 |
| Rated Voltage            | 115 VAC                               |
| Operating Voltage        | 100 VAC - 120 VAC                     |
| Rated Operating Current  | 0.04 Amp running                      |
| Rated Speed              | 3000 ±10% RPM                         |
| Air Flow                 | 39.41 CFM                             |
| Static Air Pressure      | 7.95 mmH2O                            |
| Noise Level              | 33.7 dBA                              |
| Motor Protection Type    | By Impedance With Polarity Protection |
| Environmental Protection | Moisture Proof                        |
| Life Expectance          | 67,000 Hours at 25°C                  |
| Operation Temperature    | -10°C to +70°C                        |
| Net Weight               | 162g                                  |
| Options                  | Open Corners                          |

## **DIMENSIONS DRAWING**