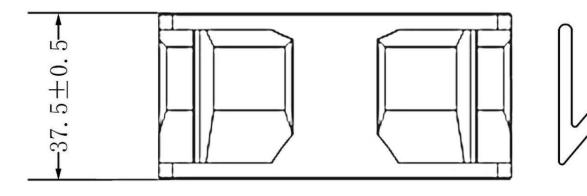

## **Product Specification Sheet**

Model No: CG8038H115-EC

| Dimensions               | 80x80x38mm                            |
|--------------------------|---------------------------------------|
| Bearing System           | Dual Ball Bearing                     |
| Wire Option              | 2 Wire; Length - 300mm (12in)         |
| Connector Option         | Bare wire input leads                 |
| Rated Voltage            | 115 VAC                               |
| Operating Voltage        | 100 VAC - 120 VAC                     |
| Rated Operating Current  | 0.04 Amp running                      |
| Rated Speed              | 3000 ±10% RPM                         |
| Air Flow                 | 39.41 CFM                             |
| Static Air Pressure      | 7.95 mmH2O                            |
| Noise Level              | 33.7 dBA                              |
| Motor Protection Type    | By Impedance With Polarity Protection |
| Environmental Protection | Moisture Proof                        |
| Life Expectance          | 67,000 Hours at 25°C                  |
| Operation Temperature    | -10°C to +70°C                        |
| Net Weight               | 162g                                  |
| Options                  | Open Corners                          |

## **DIMENSIONS DRAWING**