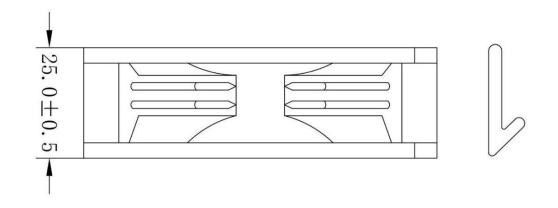

## **Product Specification Sheet**

Model No: CG8025H115-EC

| Dimensions               | 80x80x25mm                            |
|--------------------------|---------------------------------------|
| Bearing System           | Dual Ball Bearing                     |
| Wire Option              | 2 Wire, Length - 300mm(12in)          |
| Connector Option         | 4mm bare wire leads stripped at end   |
| Rated Voltage            | 115 VAC                               |
| Operating Voltage        | 100 VAC - 120 VAC                     |
| Rated Operating Current  | 0.02 Amp running                      |
| Rated Speed              | 2000 ±10% RPM                         |
| Air Flow                 | 25.23 CFM                             |
| Static Air Pressure      | 1.98 mmH2O                            |
| Noise Level              | 21.1 dBA                              |
| Motor Protection Type    | By Impedance With Polarity Protection |
| Environmental Protection | None                                  |
| Life Expectance          | 67,000 Hours at 25°C                  |
| Operation Temperature    | -10°C to +70°C                        |
| Net Weight               | 66g                                   |
| Options                  | Closed Corners                        |

## **DIMENSIONS DRAWING**