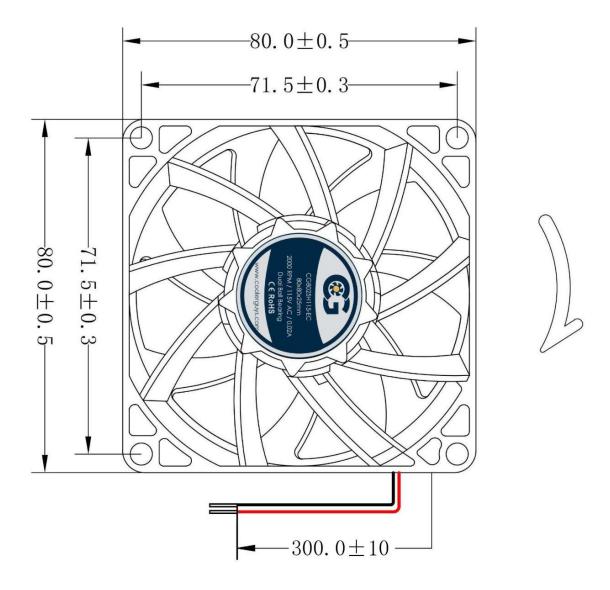

## **Product Specification Sheet**

Model No: CG8025H115-EC

| Dimensions               | 80x80x25mm                            |
|--------------------------|---------------------------------------|
| Bearing System           | Dual Ball Bearing                     |
| Wire Option              | 2 Wire, Length - 300mm(12in)          |
| Connector Option         | 4mm bare wire leads stripped at end   |
| Rated Voltage            | 115 VAC                               |
| Operating Voltage        | 100 VAC - 120 VAC                     |
| Rated Operating Current  | 0.02 Amp running                      |
| Rated Speed              | 2000 ±10% RPM                         |
| Air Flow                 | 25.23 CFM                             |
| Static Air Pressure      | 1.98 mmH2O                            |
| Noise Level              | 21.1 dBA                              |
| Motor Protection Type    | By Impedance With Polarity Protection |
| Environmental Protection | None                                  |
| Life Expectance          | 67,000 Hours at 25°C                  |
| Operation Temperature    | -10°C to +70°C                        |
| Net Weight               | 66g                                   |
| Options                  | Closed Corners                        |

## **DIMENSIONS DRAWING**