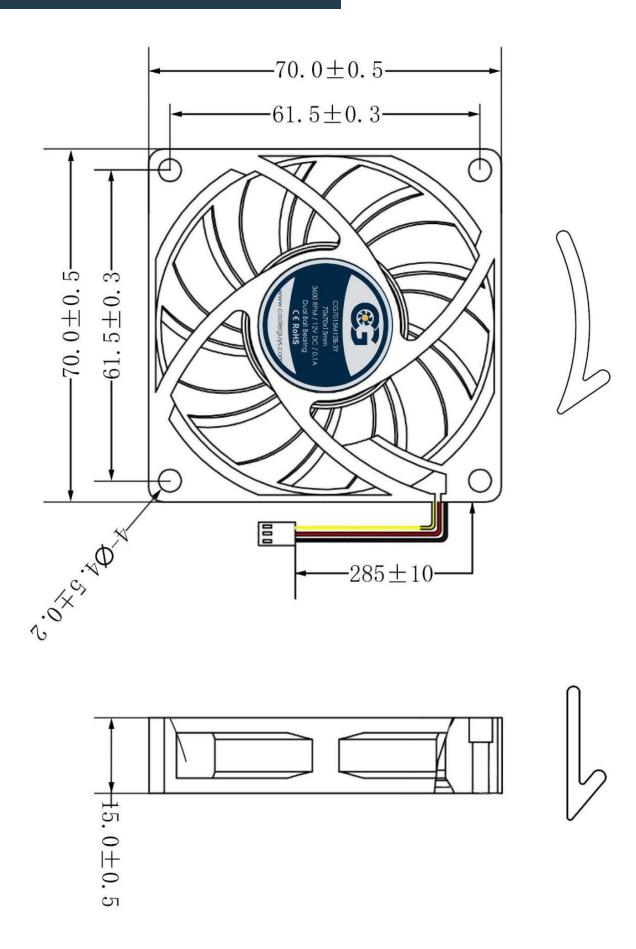

Model No: CG7015M12B-3Y

| Dimensions               | 70x70x15mm                                       |
|--------------------------|--------------------------------------------------|
| Bearing System           | Dual Ball Bearing                                |
| Wire Option              | 3 Wire with Tachometer, Length - 285mm<br>(11in) |
| Connector Option         | 3-Pin 2510 MOLEX (Female Housing/Male Pin)       |
| Rated Voltage            | 12 VDC                                           |
| Operating Voltage        | 4.9V DC - 13.8V DC                               |
| Rated Operating Current  | 0.10 Amp running                                 |
| Rated Speed              | 3600 ±10% RPM                                    |
| Air Flow                 | 24.21 CFM                                        |
| Static Air Pressure      | 3.47 mmH2O                                       |
| Noise Level              | 33.6 dBA                                         |
| Motor Protection Type    | By Impedance With Polarity Protection            |
| Environmental Protection | None                                             |
| Life Expectance          | 67,000 Hours at 25°C                             |
| Operation Temperature    | -10°C to +70°C                                   |
| Net Weight               | 46g                                              |
| Options                  | Closed Corners                                   |

## **DIMENSIONS DRAWING**