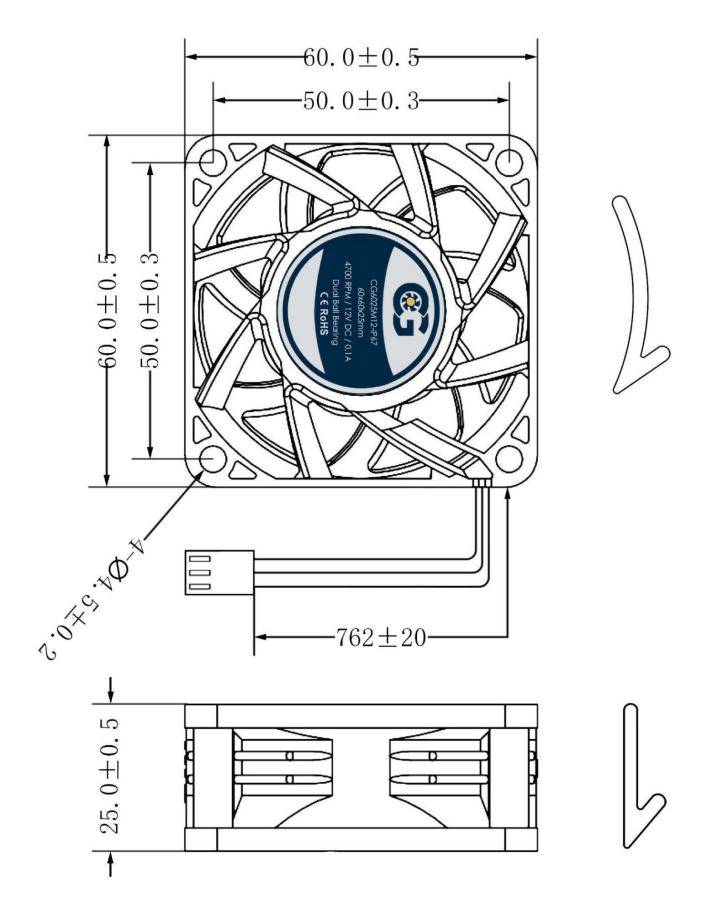

## **Product Specification Sheet**

Model No: CG6025M12-IP67

| Dimensions               | 60x60x25mm                                    |
|--------------------------|-----------------------------------------------|
| Bearing System           | Dual Ball Bearing                             |
| Wire Option              | 3 Wire with Tachometer, Length - 762mm (30in) |
| Connector Option         | 3-Pin 2510 MOLEX (Female Housing/Male Pin)    |
| Rated Voltage            | 12 VDC                                        |
| Operating Voltage        | 6 VDC – 13.8 VDC                              |
| Rated Operating Current  | 0.10 Amp running                              |
| Rated Speed              | 4700 ±10% RPM                                 |
| Air Flow                 | 24.18 CFM                                     |
| Static Air Pressure      | 7.38 mmH2O                                    |
| Noise Level              | 30.2 dBA                                      |
| Motor Protection Type    | By Impedance With Polarity Protection         |
| Environmental Protection | IP67                                          |
| Life Expectance          | 67,000 Hours at 25°C                          |
| Operation Temperature    | -10°C to +70°C                                |
| Net Weight               | 54g                                           |
| Options                  | Closed Corners                                |

## **DIMENSIONS DRAWING**