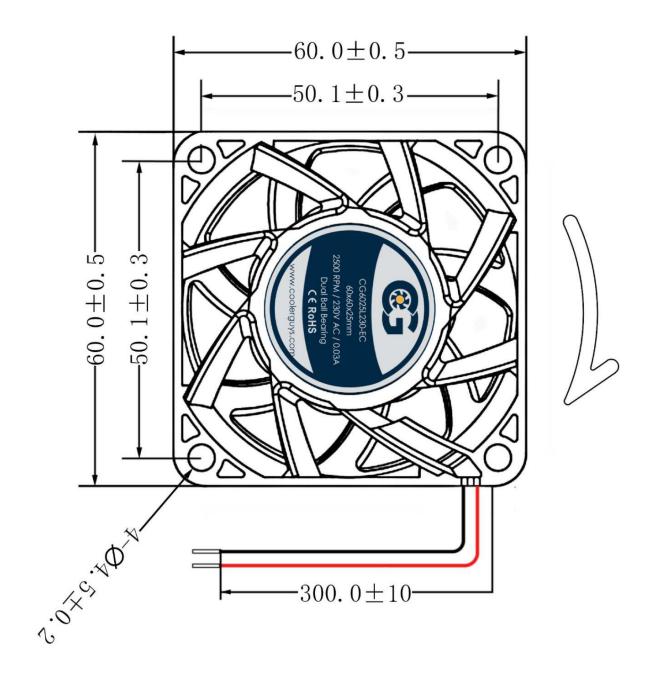

## **Product Specification Sheet**

Model No: CG6025L230-EC

| Dimensions               | 60x60x25mm                                 |
|--------------------------|--------------------------------------------|
| Bearing System           | Dual Ball Bearing                          |
| Wire Option              | Bare wire input leads                      |
| Connector Option         | 3-Pin 2510 MOLEX (Female Housing/Male Pin) |
| Rated Voltage            | 230 VAC                                    |
| Operating Voltage        | 154 VAC~240 VAC                            |
| Rated Operating Current  | 0.03 Amp running                           |
| Rated Speed              | 2500 ±10% RPM                              |
| Air Flow                 | 25.73 CFM                                  |
| Static Air Pressure      | 7.08 mmH2O                                 |
| Noise Level              | 31.2 dBA                                   |
| Motor Protection Type    | By Impedance With Polarity Protection      |
| Environmental Protection | None                                       |
| Life Expectance          | 67,000 Hours at 25°C                       |
| Operation Temperature    | -10°C to +70°C                             |
| Net Weight               | 54g                                        |
| Options                  | Closed Corners                             |

## **DIMENSIONS DRAWING**