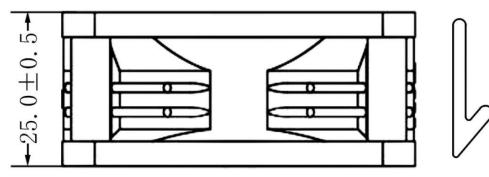

## **Product Specification Sheet**

Model No: CG6025L230-EC

| Dimensions               | 60x60x25mm                                 |
|--------------------------|--------------------------------------------|
| Bearing System           | Dual Ball Bearing                          |
| Wire Option              | Bare wire input leads                      |
| Connector Option         | 3-Pin 2510 MOLEX (Female Housing/Male Pin) |
| Rated Voltage            | 230 VAC                                    |
| Operating Voltage        | 154 VAC~240 VAC                            |
| Rated Operating Current  | 0.03 Amp running                           |
| Rated Speed              | 2500 ±10% RPM                              |
| Air Flow                 | 25.73 CFM                                  |
| Static Air Pressure      | 7.08 mmH2O                                 |
| Noise Level              | 31.2 dBA                                   |
| Motor Protection Type    | By Impedance With Polarity Protection      |
| Environmental Protection | None                                       |
| Life Expectance          | 67,000 Hours at 25°C                       |
| Operation Temperature    | -10°C to +70°C                             |
| Net Weight               | 54g                                        |
| Options                  | Closed Corners                             |

## **DIMENSIONS DRAWING**