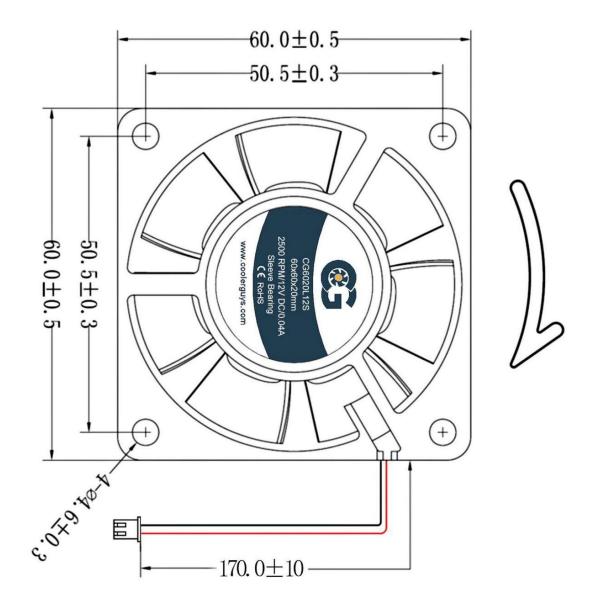

Model No: CG6020L12S

| Dimensions               | 60x60x20mm                            |
|--------------------------|---------------------------------------|
| Bearing System           | Sleeve Bearing                        |
| Wire Option              | 2 Wire; Length - 170mm (6.7in)        |
| Connector Option         | CB-32D (Female Housing/Male Pin)      |
| Rated Voltage            | 12 VDC                                |
| Operating Voltage        | 4.9 VDC – 13.8 VDC                    |
| Rated Operating Current  | 0.04 Amp running                      |
| Rated Speed              | 2500 ±10% RPM                         |
| Air Flow                 | 12.6 CFM                              |
| Static Air Pressure      | 1.87 mmH2O                            |
| Noise Level              | 19.8 dBA                              |
| Motor Protection Type    | By Impedance With Polarity Protection |
| Environmental Protection | None                                  |
| Life Expectance          | 40,000 Hours at 25°C                  |
| Operation Temperature    | -10°C to +70°C                        |
| Net Weight               | 52g                                   |
| Options                  | Closed Corners                        |

## **DIMENSIONS DRAWING**