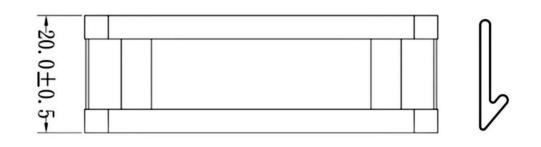

Model No: CG6020L12S

| Dimensions               | 60x60x20mm                            |
|--------------------------|---------------------------------------|
| Bearing System           | Sleeve Bearing                        |
| Wire Option              | 2 Wire; Length - 170mm (6.7in)        |
| Connector Option         | CB-32D (Female Housing/Male Pin)      |
| Rated Voltage            | 12 VDC                                |
| Operating Voltage        | 4.9 VDC – 13.8 VDC                    |
| Rated Operating Current  | 0.04 Amp running                      |
| Rated Speed              | 2500 ±10% RPM                         |
| Air Flow                 | 12.6 CFM                              |
| Static Air Pressure      | 1.87 mmH2O                            |
| Noise Level              | 19.8 dBA                              |
| Motor Protection Type    | By Impedance With Polarity Protection |
| Environmental Protection | None                                  |
| Life Expectance          | 40,000 Hours at 25°C                  |
| Operation Temperature    | -10°C to +70°C                        |
| Net Weight               | 52g                                   |
| Options                  | Closed Corners                        |

## **DIMENSIONS DRAWING**