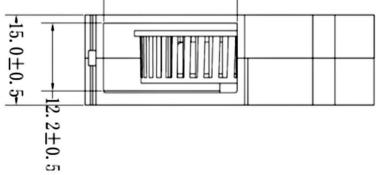

## Model No: CG6015L05B-BU

| Dimensions:               | 60x60x15mm                            |
|---------------------------|---------------------------------------|
| Bearing System:           | Dual Ball Bearing                     |
| Wire Option:              | 2 Wire, Length - 610mm (24in)         |
| Connector Option:         | USB Passthrough Type-A                |
| Rated Voltage:            | 5 VDC                                 |
| Operating Voltage:        | 3.5 VDC - 6.5 VDC                     |
| Rated Operating Current:  | 0.08 Amp running                      |
| Rated Speed:              | 3000 ±10% RPM                         |
| Air Flow:                 | 12.39 CFM                             |
| Static Air Pressure:      | 3.12 mmH2O                            |
| Noise Level:              | 24.9 dBA                              |
| Motor Protection Type:    | By Impedance With Polarity Protection |
| Environmental Protection: | None                                  |
| Life Expectance:          | 67,000 Hours at 25°C                  |
| Operation Temperature:    | -10°C to +70°C                        |
| Net Weight:               | 29g                                   |
| Options:                  | Closed Corners                        |

## **Drawing Dimensions**