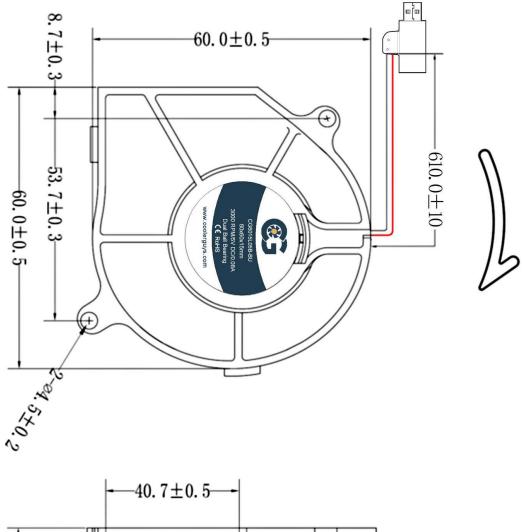

## Model No: CG6015L05B-BU

| Dimensions:               | 60x60x15mm                            |
|---------------------------|---------------------------------------|
| Bearing System:           | Dual Ball Bearing                     |
| Wire Option:              | 2 Wire, Length - 610mm (24in)         |
| Connector Option:         | USB Passthrough Type-A                |
| Rated Voltage:            | 5 VDC                                 |
| Operating Voltage:        | 3.5 VDC - 6.5 VDC                     |
| Rated Operating Current:  | 0.08 Amp running                      |
| Rated Speed:              | 3000 ±10% RPM                         |
| Air Flow:                 | 12.39 CFM                             |
| Static Air Pressure:      | 3.12 mmH2O                            |
| Noise Level:              | 24.9 dBA                              |
| Motor Protection Type:    | By Impedance With Polarity Protection |
| Environmental Protection: | None                                  |
| Life Expectance:          | 67,000 Hours at 25°C                  |
| Operation Temperature:    | -10°C to +70°C                        |
| Net Weight:               | 29g                                   |
| Options:                  | Closed Corners                        |

## **Drawing Dimensions**