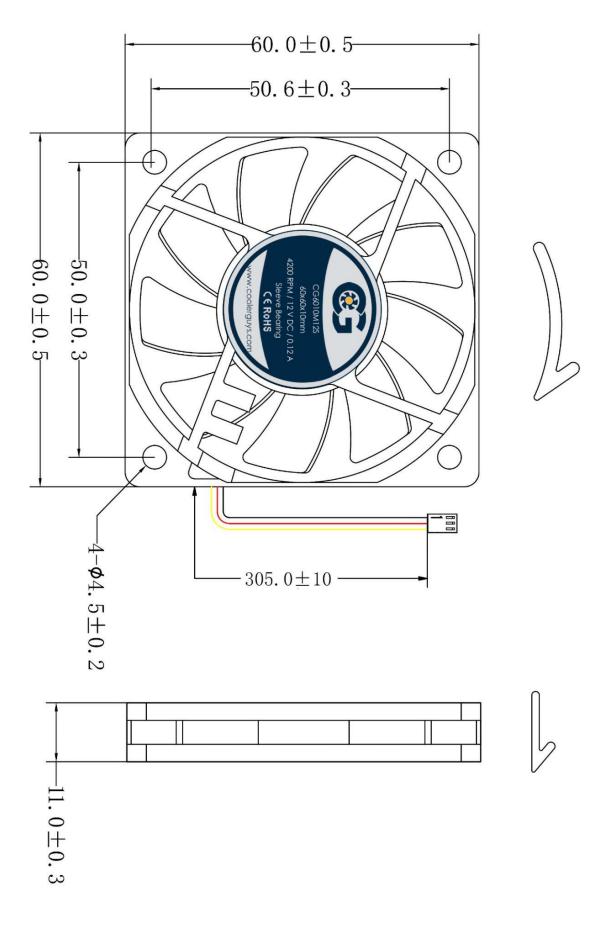

## **Product Specification Sheet**

Model No: CG6010M12S

| Dimensions               | 60x60x11mm                                    |
|--------------------------|-----------------------------------------------|
| Bearing System           | Sleeve Bearing                                |
| Wire Option              | 3 Wire with Tachometer, Length - 305mm (12in) |
| Connector Option         | 3-Pin 2510 MOLEX (Female Housing/Male Pin)    |
| Rated Voltage            | 12 VDC                                        |
| Operating Voltage        | 4.9 VDC – 13.8 VDC                            |
| Rated Operating Current  | 0.12 Amp running                              |
| Rated Speed              | 4200 ±10% RPM                                 |
| Air Flow                 | 16.84 CFM                                     |
| Static Air Pressure      | 5.87 mmH2O                                    |
| Noise Level              | 27.1 dBA                                      |
| Motor Protection Type    | By Impedance With Polarity Protection         |
| Environmental Protection | None                                          |
| Life Expectance          | 40,000 Hours at 25°C                          |
| Operation Temperature    | -10°C to +70°C                                |
| Net Weight               | 28g                                           |
| Options                  | Closed Corners                                |

## **DIMENSIONS DRAWING**