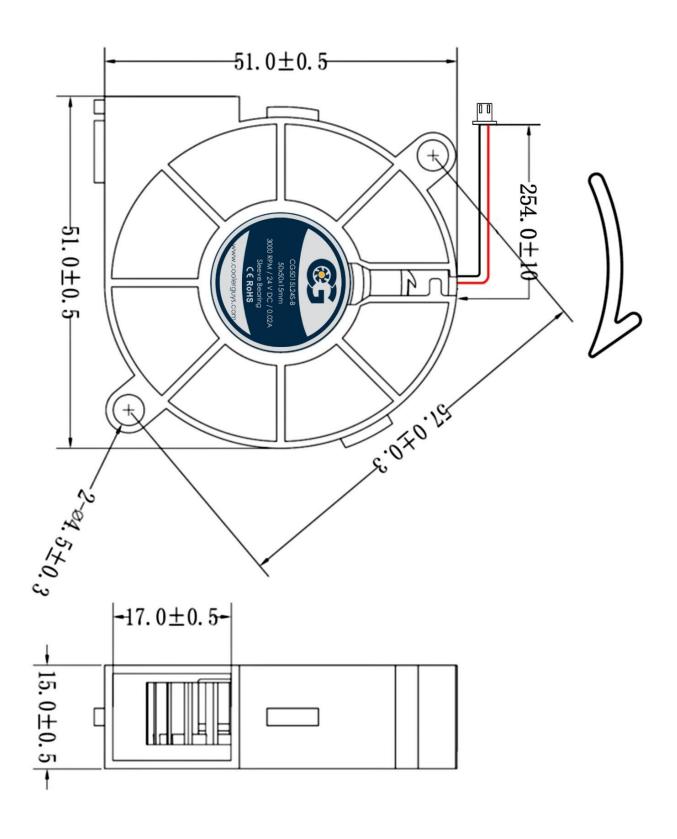

## **Product Specification Sheet**

Model No: CG5015L24S-B

| Dimensions               | 50x50x15mm                            |
|--------------------------|---------------------------------------|
| Bearing System           | Sleeve Bearing                        |
| Wire Option              | 2 Wire; Length - 254mm (10in)         |
| Connector Option         | CB-32D (Female Housing/Male Pin)      |
| Rated Voltage            | 24 VDC                                |
| Operating Voltage        | 13.8 VDC – 27.6 VDC                   |
| Rated Operating Current  | 0.02 Amp running                      |
| Rated Speed              | 3000 ±10% RPM                         |
| Air Flow                 | 2 CFM                                 |
| Static Air Pressure      | 4.86 mmH2O                            |
| Noise Level              | 22.8 dBA                              |
| Motor Protection Type    | By Impedance With Polarity Protection |
| Environmental Protection | None                                  |
| Life Expectance          | 40,000 Hours at 25°C                  |
| Operation Temperature    | -10°C to +70°C                        |
| Net Weight               | 26g                                   |
| Options                  | Closed Corners                        |