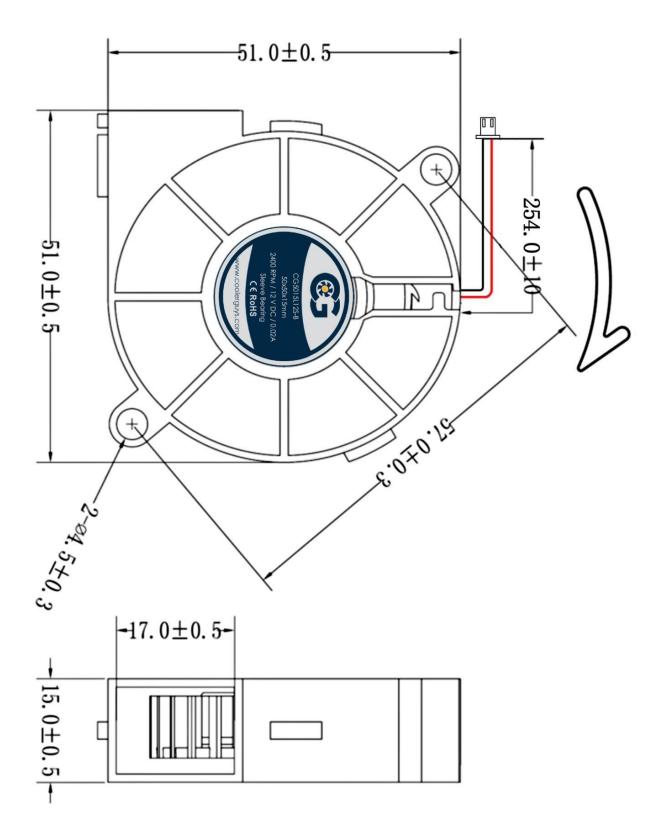

Model No: CG5015L12S-B

| Dimensions               | 50x50x15mm                            |
|--------------------------|---------------------------------------|
| Bearing System           | Sleeve Bearing                        |
| Wire Option              | 2 Wire; Length - 254mm (10in)         |
| Connector Option         | CB-32D (Female Housing/Male Pin)      |
| Rated Voltage            | 12 VDC                                |
| Operating Voltage        | 4.9 VDC – 13.8 VDC                    |
| Rated Operating Current  | 0.02 Amp running                      |
| Rated Speed              | 2400 ±10% RPM                         |
| Air Flow                 | 4.2 CFM                               |
| Static Air Pressure      | 3.2 mmH2O                             |
| Noise Level              | 21.6 dBA                              |
| Motor Protection Type    | By Impedance With Polarity Protection |
| Environmental Protection | None                                  |
| Life Expectance          | 40,000 Hours at 25°C                  |
| Operation Temperature    | -10°C to +70°C                        |
| Net Weight               | 26g                                   |
| Options                  | Closed Corners                        |

## **DIMENSIONS DRAWING**