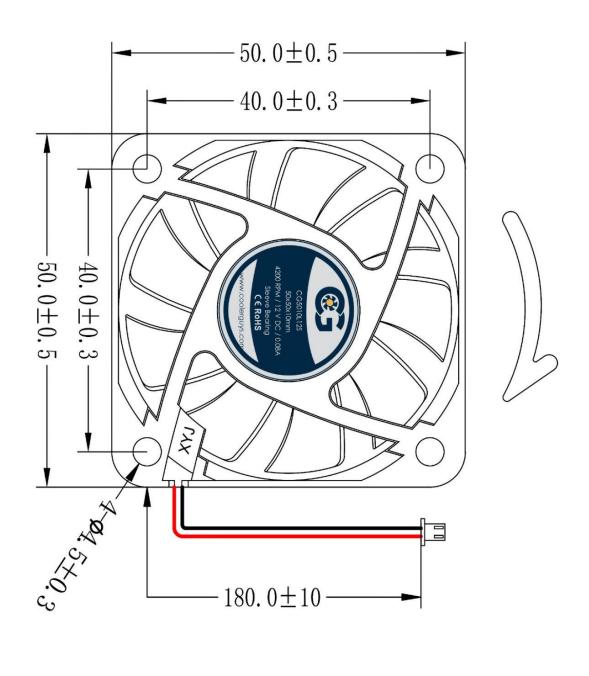

## **Product Specification Sheet**

Model No: CG5010L12S

| Dimensions               | 50x50x10mm                            |
|--------------------------|---------------------------------------|
| Bearing System           | Sleeve Bearing                        |
| Wire Option              | 2 Wire; Length - 180mm (7in)          |
| Connector Option         | CB-32D (Female Housing/Male Pin)      |
| Rated Voltage            | 12 VDC                                |
| Operating Voltage        | 4.9 VDC – 13.8 VDC                    |
| Rated Operating Current  | 0.08 Amp running                      |
| Rated Speed              | 4200 ±10% RPM                         |
| Air Flow                 | 9.42 CFM                              |
| Static Air Pressure      | 2.67 mmH2O                            |
| Noise Level              | 25.4 dBA                              |
| Motor Protection Type    | By Impedance With Polarity Protection |
| Environmental Protection | None                                  |
| Life Expectance          | 40,000 Hours at 25°C                  |
| Operation Temperature    | -10°C to +70°C                        |
| Net Weight               | 20g                                   |
| Options                  | Closed Corners                        |

## DIMENSIONS DRAWING