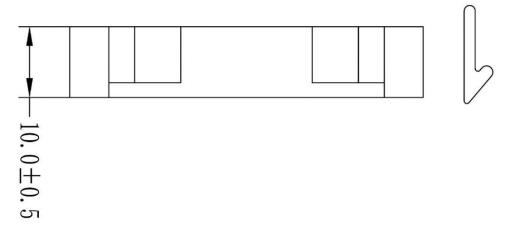

## **Product Specification Sheet**

Model No: CG5010L12S

| Dimensions               | 50x50x10mm                            |
|--------------------------|---------------------------------------|
| Bearing System           | Sleeve Bearing                        |
| Wire Option              | 2 Wire; Length - 180mm (7in)          |
| Connector Option         | CB-32D (Female Housing/Male Pin)      |
| Rated Voltage            | 12 VDC                                |
| Operating Voltage        | 4.9 VDC – 13.8 VDC                    |
| Rated Operating Current  | 0.08 Amp running                      |
| Rated Speed              | 4200 ±10% RPM                         |
| Air Flow                 | 9.42 CFM                              |
| Static Air Pressure      | 2.67 mmH2O                            |
| Noise Level              | 25.4 dBA                              |
| Motor Protection Type    | By Impedance With Polarity Protection |
| Environmental Protection | None                                  |
| Life Expectance          | 40,000 Hours at 25°C                  |
| Operation Temperature    | -10°C to +70°C                        |
| Net Weight               | 20g                                   |
| Options                  | Closed Corners                        |

## DIMENSIONS DRAWING