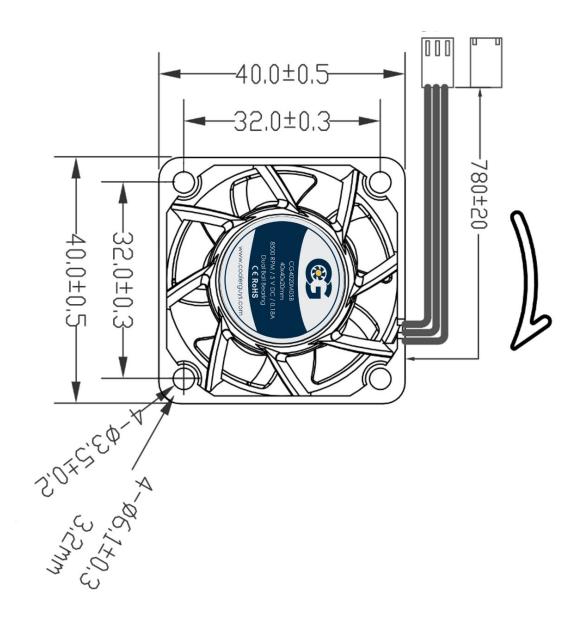

## **Product Specification Sheet**

Model No: CG4020M05B

| Dimensions               | 40x40x20mm                                   |
|--------------------------|----------------------------------------------|
| Bearing System           | Dual Ball Bearing                            |
| Wire Option              | 3 Wire; With Tachometer; Length - 12" (30cm) |
| Connector Option         | 3-Pin 2510 MOLEX (Female Housing/Male Pin)   |
| Rated Voltage            | 5 VDC                                        |
| Operating Voltage        | 3.5~6(VDC)                                   |
| Rated Operating Current  | 0.18(A)±10%                                  |
| Rated Speed              | 8500 ±10% RPM                                |
| Air Flow                 | 9 CFM                                        |
| Static Air Pressure      | 7.5 mmH2O                                    |
| Noise Level              | 29.5 dBA                                     |
| Motor Protection Type    | By Impedance With Polarity Protection        |
| Environmental Protection | None                                         |
| Life Expectance          | 67,000 Hours at 25°C                         |
| Operation Temperature    | -10°C~70°C                                   |
| Net Weight               | 25.8                                         |
| Options                  | Closed Corners                               |

## **DIMENSIONS DRAWING**