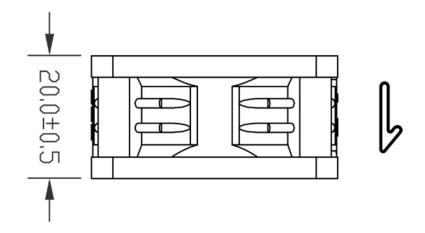

## **Product Specification Sheet**

Model No: CG4020M05B

| Dimensions               | 40x40x20mm                                   |
|--------------------------|----------------------------------------------|
| Bearing System           | Dual Ball Bearing                            |
| Wire Option              | 3 Wire; With Tachometer; Length - 12" (30cm) |
| Connector Option         | 3-Pin 2510 MOLEX (Female Housing/Male Pin)   |
| Rated Voltage            | 5 VDC                                        |
| Operating Voltage        | 3.5~6(VDC)                                   |
| Rated Operating Current  | 0.18(A)±10%                                  |
| Rated Speed              | 8500 ±10% RPM                                |
| Air Flow                 | 9 CFM                                        |
| Static Air Pressure      | 7.5 mmH2O                                    |
| Noise Level              | 29.5 dBA                                     |
| Motor Protection Type    | By Impedance With Polarity Protection        |
| Environmental Protection | None                                         |
| Life Expectance          | 67,000 Hours at 25°C                         |
| Operation Temperature    | -10°C~70°C                                   |
| Net Weight               | 25.8                                         |
| Options                  | Closed Corners                               |

## **DIMENSIONS DRAWING**