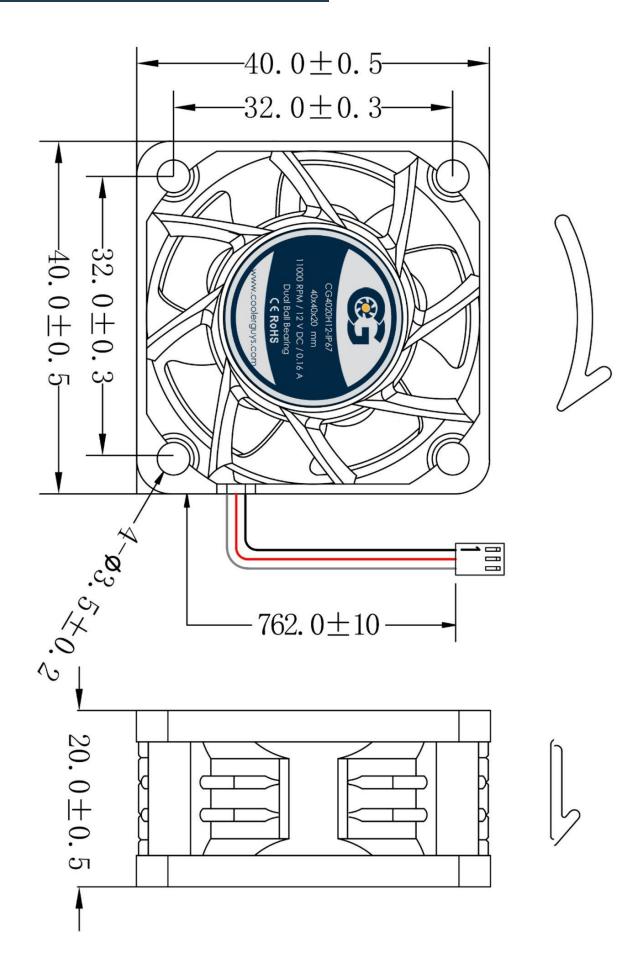

## **Product Specification Sheet**

Model No: CG4020H12-IP67

| Dimensions               | 40x40x20mm                                    |
|--------------------------|-----------------------------------------------|
| Bearing System           | Dual Ball Bearing                             |
| Wire Option              | 3 Wire with Tachometer, Length - 762mm (30in) |
| Connector Option         | 3-Pin 2510 MOLEX (Female Housing/Male Pin)    |
| Rated Voltage            | 12 VDC                                        |
| Operating Voltage        | 6.9 VDC – 13.8 VDC                            |
| Rated Operating Current  | 0.16 Amp running                              |
| Rated Speed              | 11,000 ±10% RPM                               |
| Air Flow                 | 12.3 CFM                                      |
| Static Air Pressure      | 12.69 mmH2O                                   |
| Noise Level              | 36 dBA                                        |
| Motor Protection Type    | By Impedance With Polarity Protection         |
| Environmental Protection | IP67                                          |
| Life Expectance          | 67,000 Hours at 25°C                          |
| Operation Temperature    | -10°C to +70°C                                |
| Net Weight               | 25.8g                                         |
| Options                  | Closed Corners                                |