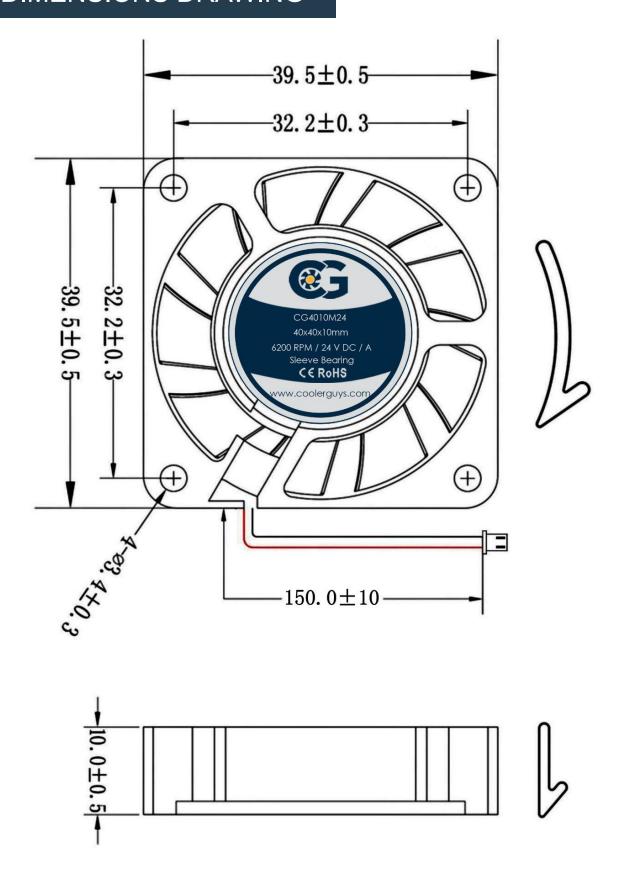

## **Product Specification Sheet**

Model No: CG4010M24

| Dimensions               | 40x40x10mm                            |
|--------------------------|---------------------------------------|
| Bearing System           | Sleeve Bearing                        |
| Wire Option              | 2 Wire; Length - 150mm (6in)          |
| Connector Option         | CB-32D (Female Housing/Male Pin)      |
| Rated Voltage            | 24 VDC                                |
| Operating Voltage        | 12 VDC - 26.5 VDC                     |
| Rated Operating Current  | 24 VDC                                |
| Rated Speed              | 6,200 ±10% RPM                        |
| Air Flow                 | 4.6 CFM                               |
| Static Air Pressure      | 4.12 mmH2O                            |
| Noise Level              | 30 dBA                                |
| Motor Protection Type    | By Impedance With Polarity Protection |
| Environmental Protection | None                                  |
| Life Expectance          | 40,000 Hours at 25°C                  |
| Operation Temperature    | -10°C to +70°C                        |
| Net Weight               | 14g                                   |
| Options                  | Closed Corners                        |

## **DIMENSIONS DRAWING**