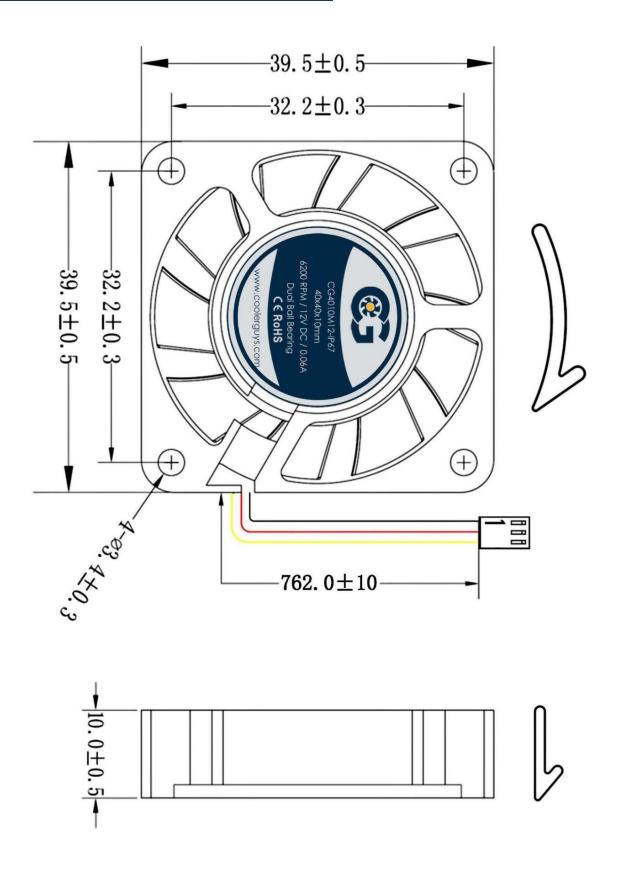

## **Product Specification Sheet**

Model No: CG4010M12-IP67

| Dimensions               | 40x40x10mm                                    |
|--------------------------|-----------------------------------------------|
| Bearing System           | Dual Ball Bearing                             |
| Wire Option              | 3 Wire with Tachometer; Length - 762mm (30in) |
| Connector Option         | 3-Pin 2510 MOLEX (Female Housing/Male Pin)    |
| Rated Voltage            | 12 VDC                                        |
| Operating Voltage        | 6 VDC - 13.8 VDC                              |
| Rated Operating Current  | 0.06 Amp running                              |
| Rated Speed              | 6200 ±10% RPM                                 |
| Air Flow                 | 5.32 CFM                                      |
| Static Air Pressure      | 3.71 mmH2O                                    |
| Noise Level              | 28.9 dBA                                      |
| Motor Protection Type    | By Impedance With Polarity Protection         |
| Environmental Protection | IP67                                          |
| Life Expectance          | 67,000 Hours at 25°C                          |
| Operation Temperature    | -10°C to +70°C                                |
| Net Weight               | 14g                                           |
| Options                  | Closed Corners                                |

## **DIMENSIONS DRAWING**