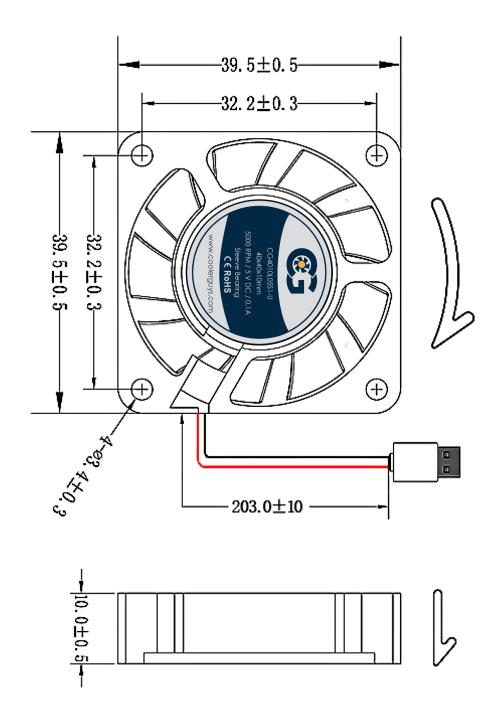

## Product Specification Sheet

Model No: CG4010L05S1-U

| Dimensions:               | 40x40x10mm                            |
|---------------------------|---------------------------------------|
| Bearing System:           | Sleeve Bearing                        |
| Wire Option:              | 2 Wire; Length - 203mm (8in)          |
| Connector Option:         | USB Type-A                            |
| Rated Voltage:            | 5 VDC                                 |
| Operating Voltage:        | 3.4 VDC - 6.9 VDC                     |
| Rated Operating Current:  | 0.1 Amp Running                       |
| Rated Speed:              | 5000 ±10% RPM                         |
| Air Flow:                 | 4 CFM                                 |
| Static Air Pressure:      | 2.7 mmH2O                             |
| Noise Level:              | 21 dBA                                |
| Motor Protection Type:    | By Impedance With Polarity Protection |
| Environmental Protection: | None                                  |
| Life Expectance:          | 40,000 Hours at 25°C                  |
| Operation Temperature:    | -10°C to +65°C                        |
| Net Weight:               | 7.2g                                  |
| Options:                  | Closed Corners                        |

## **Drawing Dimensions**