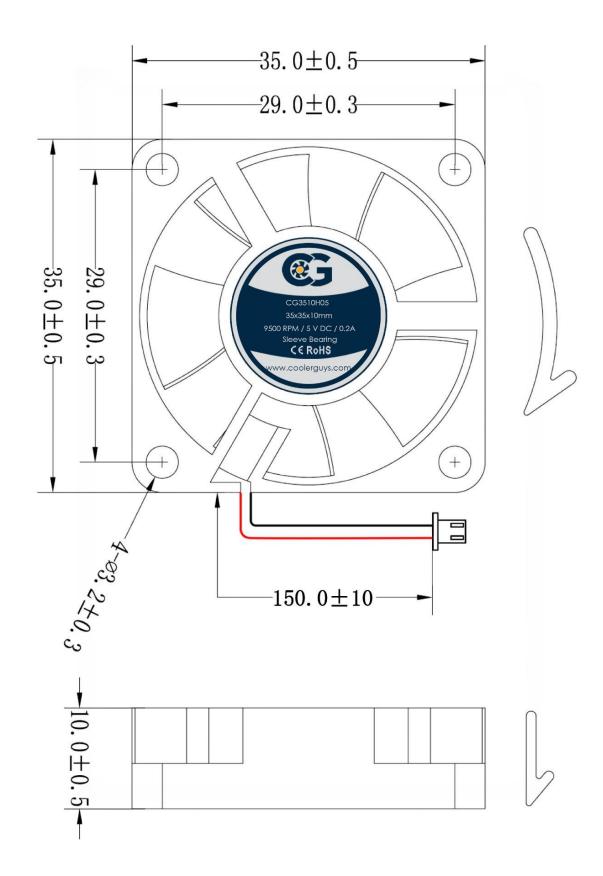

## **Product Specification Sheet**

Model No: CG3510H05

| Dimensions               | 35x35x10mm                            |
|--------------------------|---------------------------------------|
| Bearing System           | Sleeve Bearing                        |
| Wire Option              | 2 Wire; Length - 150mm (6in)          |
| Connector Option         | 2pin (XP2.0-2P)                       |
| Rated Voltage            | 5 VDC                                 |
| Operating Voltage        | 3.8 VDC – 7.8 VDC                     |
| Rated Operating Current  | 0.2 Amp running                       |
| Rated Speed              | 9,500 ±10% RPM                        |
| Air Flow                 | 4.65 CFM                              |
| Static Air Pressure      | 5.53 mmH2O                            |
| Noise Level              | 24 dBA                                |
| Motor Protection Type    | By Impedance With Polarity Protection |
| Environmental Protection | None                                  |
| Life Expectance          | 40,000 Hours at 25°C                  |
| Operation Temperature    | -10°C to +70°C                        |
| Net Weight               | 9.6g                                  |
| Options                  | Closed Corners                        |

## **DIMENSIONS DRAWING**