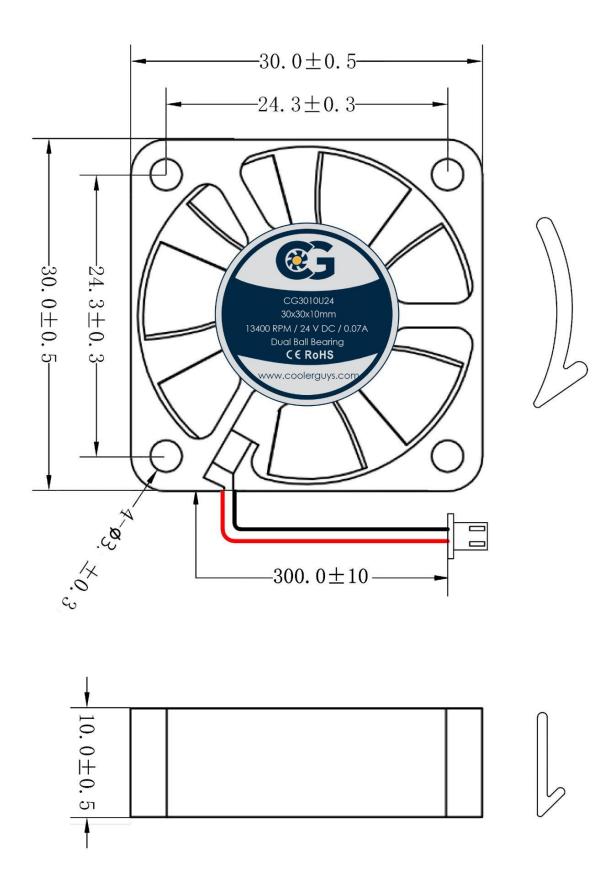

## **Product Specification Sheet**

Model No: CG3010U24

| Dimensions               | 30x30x10mm                            |
|--------------------------|---------------------------------------|
| Bearing System           | Dual Ball Bearing                     |
| Wire Option              | 2 Wire; Length - 300mm (12in)         |
| Connector Option         | CB-32D (Female Housing/Male Pin)      |
| Rated Voltage            | 24 VDC                                |
| Operating Voltage        | 12 VDC - 26.5 VDC                     |
| Rated Operating Current  | 0.07 Amp running                      |
| Rated Speed              | 13,400 ±10% RPM                       |
| Air Flow                 | 5.45 CFM                              |
| Static Air Pressure      | 8.01 mmH2O                            |
| Noise Level              | 31.5 dBA                              |
| Motor Protection Type    | By Impedance With Polarity Protection |
| Environmental Protection | None                                  |
| Life Expectance          | 67,000 Hours at 25°C                  |
| Operation Temperature    | -10°C to +70°C                        |
| Net Weight               | 8g                                    |
| Options                  | Closed Corners                        |

## **DIMENSIONS DRAWING**