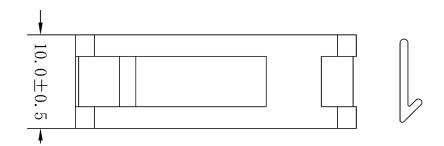

## Product Specification Sheet

Model No: CG3010H05

| Dimensions:               | 30x30x10mm                            |
|---------------------------|---------------------------------------|
| Bearing System:           | Sleeve Bearing                        |
| Wire Option:              | 2 Wire; Length - 150mm (6in)          |
| Connector Option:         | CB-32D (Female Housing/Male Pin)      |
| Rated Voltage:            | 5 VDC                                 |
| Operating Voltage:        | 3.8 VDC – 7.8 VDC                     |
| Rated Operating Current:  | 0.26 Amp Startup / 0.11 Amp Running   |
| Rated Speed:              | 6500 ±10% RPM                         |
| Air Flow:                 | 3.55 CFM                              |
| Static Air Pressure:      | 2.55 mmH2O                            |
| Noise Level:              | 18.5 dBA                              |
| Motor Protection Type:    | By Impedance With Polarity Protection |
| Environmental Protection: | None                                  |
| Life Expectance:          | 40,000 Hours at 25°C                  |
| Operation Temperature:    | -30°C to +75°C                        |
| Net Weight:               | 8g                                    |
| Options:                  | Closed Corners                        |

## Drawing Dimensions