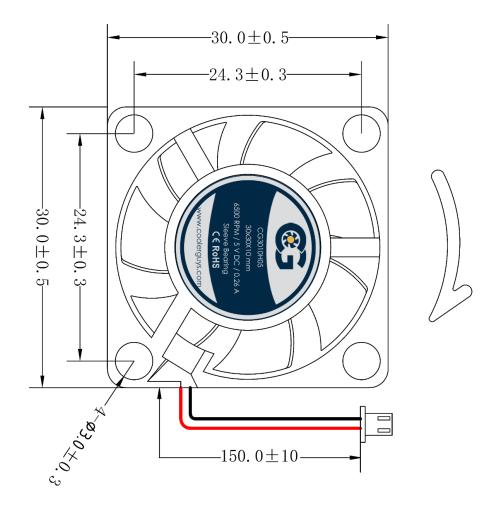

## Product Specification Sheet

Model No: CG3010H05

| Dimensions:               | 30x30x10mm                            |
|---------------------------|---------------------------------------|
| Bearing System:           | Sleeve Bearing                        |
| Wire Option:              | 2 Wire; Length - 150mm (6in)          |
| Connector Option:         | CB-32D (Female Housing/Male Pin)      |
| Rated Voltage:            | 5 VDC                                 |
| Operating Voltage:        | 3.8 VDC – 7.8 VDC                     |
| Rated Operating Current:  | 0.26 Amp Startup / 0.11 Amp Running   |
| Rated Speed:              | 6500 ±10% RPM                         |
| Air Flow:                 | 3.55 CFM                              |
| Static Air Pressure:      | 2.55 mmH2O                            |
| Noise Level:              | 18.5 dBA                              |
| Motor Protection Type:    | By Impedance With Polarity Protection |
| Environmental Protection: | None                                  |
| Life Expectance:          | 40,000 Hours at 25°C                  |
| Operation Temperature:    | -30°C to +75°C                        |
| Net Weight:               | 8g                                    |
| Options:                  | Closed Corners                        |

## Drawing Dimensions